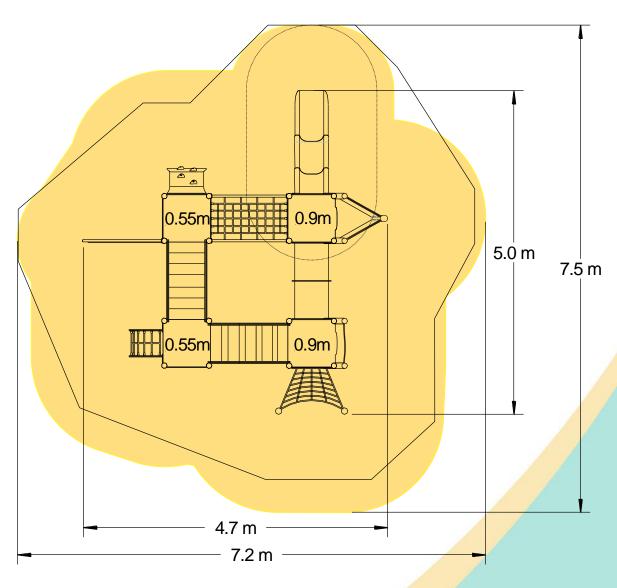

| Technical Information                                       |                        |                              |
|-------------------------------------------------------------|------------------------|------------------------------|
| <b>Equipment Dimensions</b>                                 |                        |                              |
| Length / Width / Height                                     | 4.6m x 4.9m x 2.2m     |                              |
| Surfacing and Area Required                                 |                        |                              |
| Recommended Minimum Space L/W/H                             | 8.6m x 7.5m x 3.4m     |                              |
| Max Gradient of Ground                                      | 1 in 50                |                              |
| Free Height of Fall                                         | 0.9m                   |                              |
| Impact Area                                                 | 40.05m <sup>2</sup>    |                              |
| Synthetic Area (i.e. EPDM / Wetpour / Synthetic Grass etc.) | 35.22m <sup>2</sup>    |                              |
| Loosefill at 250mm<br>(i.e. Bark / Cushionfall / Sand)      | 13m³                   |                              |
| Grasslok Tiles                                              | 48m²                   |                              |
| Installation Information                                    | Steel Ground Fixed     | Surface Fixed (if different) |
| Installation Time                                           | 2 Person(s) 20 Hour(s) |                              |
| Overall Weight                                              | 637kg                  |                              |
| Heaviest Part                                               | 20kg                   |                              |
| Largest Part                                                | 1.8m x 0.5m x 0.5m     |                              |
| Longest Part                                                | 1.8m                   |                              |
| Concrete Required                                           | 1.3m³                  |                              |
| Certified to EN 1176                                        |                        |                              |