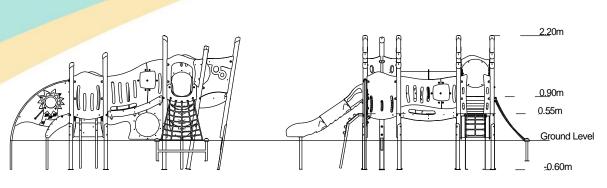

| Technical Information                                       |                        |                              |
|-------------------------------------------------------------|------------------------|------------------------------|
| <b>Equipment Dimensions</b>                                 |                        |                              |
| Length / Width / Height                                     | 4.6m x 4.9m x 2.2m     |                              |
| Surfacing and Area Required                                 |                        |                              |
| Recommended Minimum Space L/W/H                             | 8.6m x 7.5m x 3.4m     |                              |
| Max Gradient of Ground                                      | 1 in 50                |                              |
| Free Height of Fall                                         | 0.9m                   |                              |
| Impact Area                                                 | 40.05m <sup>2</sup>    |                              |
| Synthetic Area (i.e. EPDM / Wetpour / Synthetic Grass etc.) | 35.22m <sup>2</sup>    |                              |
| Loosefill at 250mm<br>(i.e. Bark / Cushionfall / Sand)      | 13m³                   |                              |
| Grasslok Tiles                                              | 48m²                   |                              |
| Installation Information                                    | Steel Ground Fixed     | Surface Fixed (if different) |
| Installation Time                                           | 2 Person(s) 20 Hour(s) |                              |
| Overall Weight                                              | 637kg                  |                              |
| Heaviest Part                                               | 20kg                   |                              |
| Largest Part                                                | 1.8m x 0.5m x 0.5m     |                              |
| Longest Part                                                | 1.8m                   |                              |
| Concrete Required                                           | 1.3m³                  |                              |
| Certified to EN 1176                                        |                        |                              |