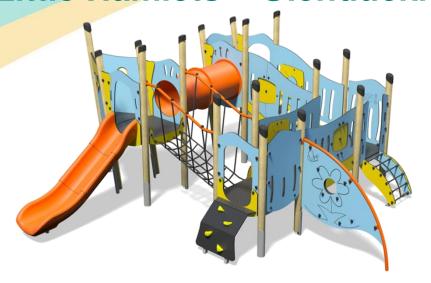

# Little Hamlets - Glenduckie Plus

## A toddler modular tower system comprising of:

- 2 x Square Tower (0.55m)
- 2 x Angled Tower (0.9m)
- Triangular Lookout Tower (0.9m)
- Slide (0.9m)
- Arched Net (0.55m)
- Arched Ramp (0.55m)
- Scramble Net (0.9m)
- Bridge
- Inclined Bridge with tunnel
- Inclined Net Traverse
- Tunnel Finger Maze Play Panel
- Animal Home Trail Play Panel
- Bubble Play Panel
- Tactile Lion Play Panel

| Technical Information                                       |                        |                              |
|-------------------------------------------------------------|------------------------|------------------------------|
| <b>Equipment Dimensions</b>                                 |                        |                              |
| Length / Width / Height                                     | 4.6m x 4.9m x 2.2m     |                              |
| Surfacing and Area Required                                 |                        |                              |
| Recommended Minimum Space L/W/H                             | 8.6m x 7.5m x 3.4m     |                              |
| Max Gradient of Ground                                      | 1 in 50                |                              |
| Free Height of Fall                                         | 0.9m                   |                              |
| Impact Area                                                 | 40.05m <sup>2</sup>    |                              |
| Synthetic Area (i.e. EPDM / Wetpour / Synthetic Grass etc.) | 35.22m <sup>2</sup>    |                              |
| Loosefill at 250mm<br>(i.e. Bark / Cushionfall / Sand)      | 13m³                   |                              |
| Grasslok Tiles                                              | 48m²                   |                              |
| Installation Information                                    | Steel Ground Fixed     | Surface Fixed (if different) |
| Installation Time                                           | 2 Person(s) 20 Hour(s) |                              |
| Overall Weight                                              | 637kg                  |                              |
| Heaviest Part                                               | 20kg                   |                              |
| Largest Part                                                | 1.8m x 0.5m x 0.5m     |                              |
| Longest Part                                                | 1.8m                   |                              |
| Concrete Required                                           | 1.3m³                  |                              |
| Certified to EN 1176                                        |                        |                              |