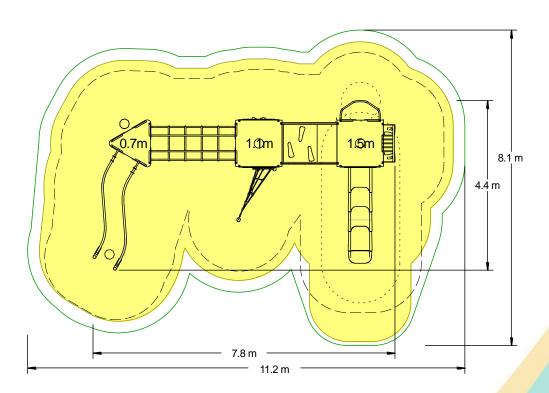

## **Equipment Dimensions**

Length / Width / Height 7.8m x 4.4m x 3.1m

#### **Surfacing and Area Required**

Recommended Minimum Space 11.2m x 8.1m x 4.3m L/W/H Max Gradient of Ground 1 in 50

Free Height of Fall 1.85m 60.58m<sup>2</sup> Impact Area

Synthetic Area

Concrete Required

64.54m<sup>2</sup> (i.e. EPDM / Wet Pour / Synthetic Grass etc.) 19m<sup>3</sup> Loosefill at 250mm

(i.e. Bark / Cushionfall / Sand)

80m<sup>2</sup> **GrassLok Tiles** 

| Installation Information | SGF                | SF (if different) |
|--------------------------|--------------------|-------------------|
| Installation Time        | 2 Persons 19 Hours |                   |