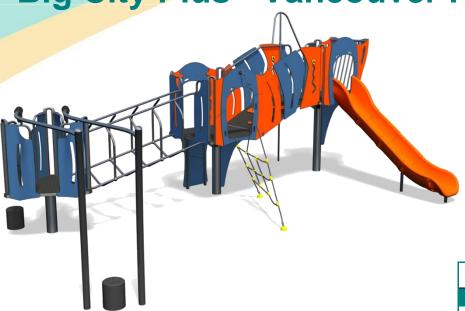

**Big City Plus - Vancouver Plus** 

### A junior modular tower system comprising of:

- Square Tower (1.5m)
- Square Tower 1.1m)
- **Lookout Tower**
- Slide (1.5m)
- Twisted Climbing Net (1.1m)
- Climbing Wall (1.1m)
- Fireman's Pole (1.5m)
- Inclined Bridge (without net ring)
- Overhead Hand Sliders
- Inclined Hoop Bars