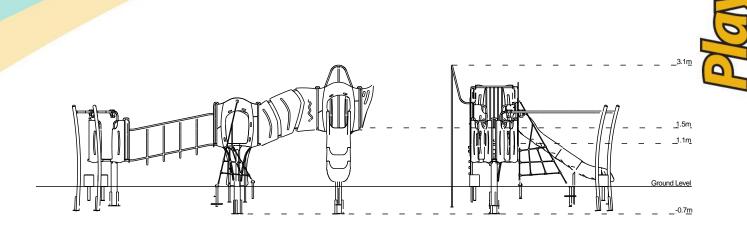

## **Equipment Dimensions**

Length / Width / Height 7.8m x 4.4m x 3.1m

#### **Surfacing and Area Required**

Recommended Minimum Space 11.2m x 8.1m x 4.3m L/W/H Max Gradient of Ground 1 in 50

Free Height of Fall 1.85m 60.58m<sup>2</sup> Impact Area

Synthetic Area

Concrete Required