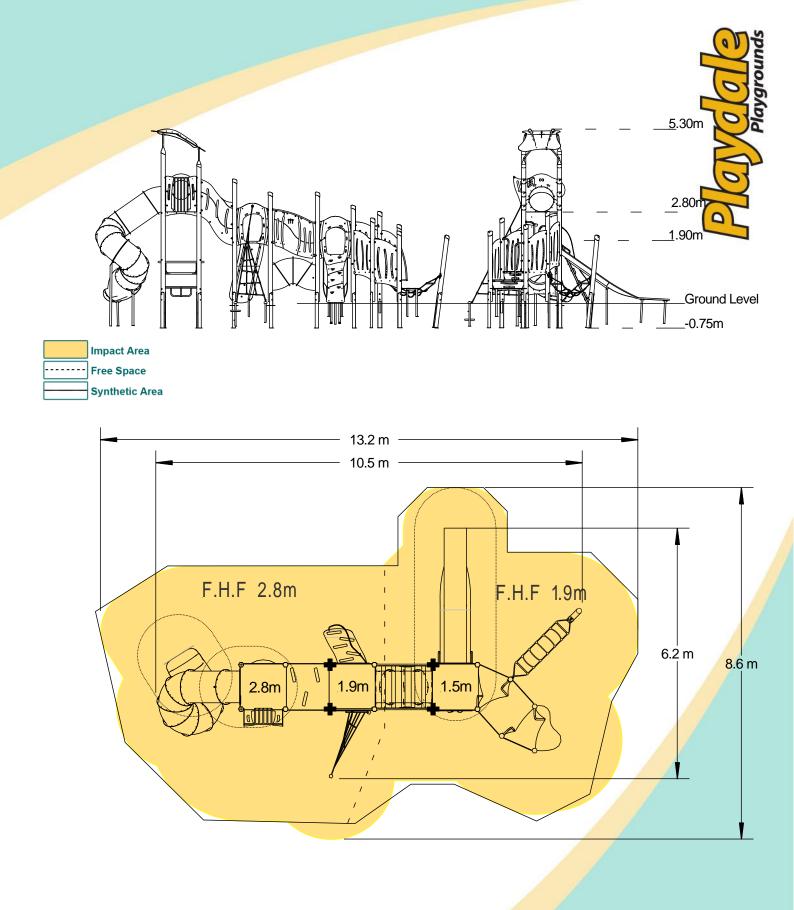

| Technical | Information |
|-----------|-------------|
|           |             |

| Equipment Dimensions                                            |                             |                                 |
|-----------------------------------------------------------------|-----------------------------|---------------------------------|
| Length / Width / Height                                         | 10.5m x 6.2m x 5.3m         |                                 |
| Surfacing and Area Required                                     |                             |                                 |
| Recommended Minimum Space                                       | 13.8m x 9.9m x 6.5m         |                                 |
| Max Gradient of Ground                                          | 1 in 50                     |                                 |
| Free Height of Fall                                             | 2.8m                        |                                 |
| Impact Area                                                     | 77.64m <sup>2</sup>         |                                 |
| Synthetic Area<br>(i.e. EPDM / Wet Pour / Synthetic Grass etc.) | <b>77.19</b> m <sup>2</sup> |                                 |
| Loosefill at 350mm                                              | 34m <sup>3</sup>            |                                 |
| (i.e. Bark / Cushionfall / Sand)<br>GrassLok Tiles              | 97m <sup>2</sup>            |                                 |
| Installation Information                                        | Steel Ground Fixed          | Surface Fixed<br>(if different) |
| Installation Time                                               | 2 Person(s) 18 Hour(s)      |                                 |
| Overall Weight                                                  | 1920kg                      |                                 |
| Heaviest Part                                                   | 95kg                        |                                 |
| Largest Part                                                    | 3.5m x 2.2m x 2.2m          |                                 |
| Longest Part                                                    | 4.6m                        |                                 |
| Concrete Required                                               | 1.5m <sup>3</sup>           |                                 |
| Certified to EN 1176                                            |                             |                                 |