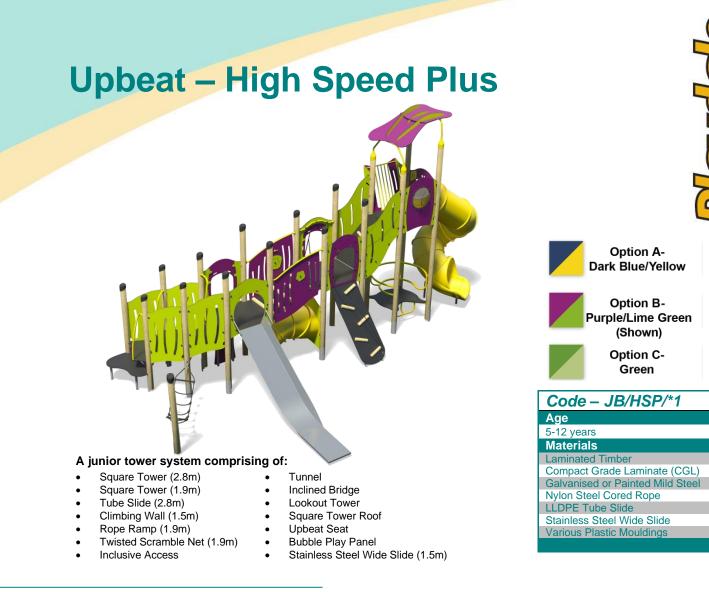

| Technical | Information |
|-----------|-------------|
|           |             |

| Equipment Dimensions                                            |                             |                                 |
|-----------------------------------------------------------------|-----------------------------|---------------------------------|
| Length / Width / Height                                         | 10.5m x 6.2m x 5.3m         |                                 |
| Surfacing and Area Required                                     |                             |                                 |
| Recommended Minimum Space                                       | 13.8m x 9.9m x 6.5m         |                                 |
| Max Gradient of Ground                                          | 1 in 50                     |                                 |
| Free Height of Fall                                             | 2.8m                        |                                 |
| Impact Area                                                     | 77.64m <sup>2</sup>         |                                 |
| Synthetic Area<br>(i.e. EPDM / Wet Pour / Synthetic Grass etc.) | <b>77.19</b> m <sup>2</sup> |                                 |
| Loosefill at 350mm                                              | 34m <sup>3</sup>            |                                 |
| (i.e. Bark / Cushionfall / Sand)<br>GrassLok Tiles              | 97m <sup>2</sup>            |                                 |
| Installation Information                                        | Steel Ground Fixed          | Surface Fixed<br>(if different) |
| Installation Time                                               | 2 Person(s) 18 Hour(s)      |                                 |
| Overall Weight                                                  | 1920kg                      |                                 |
| Heaviest Part                                                   | 95kg                        |                                 |
| Largest Part                                                    | 3.5m x 2.2m x 2.2m          |                                 |
| Longest Part                                                    | 4.6m                        |                                 |
| Concrete Required                                               | 1.5m <sup>3</sup>           |                                 |
| Certified to EN 1176                                            |                             |                                 |