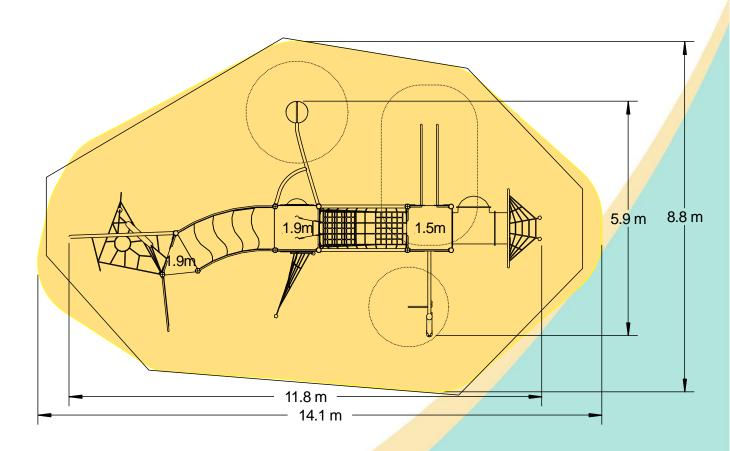

#### Technical Information **Equipment Dimensions** Length / Width / Height 11.8m x 5.9m x 3.8m **Surfacing and Area Required** Recommended Minimum Space 15.4m x 9.3m x 5.0m L/W/H Max Gradient of Ground 1 in 50 Free Height of Fall 1.9m 92.05m<sup>2</sup> Impact Area Synthetic Area 88.35m<sup>2</sup> (i.e. EPDM / Wetpour / Synthetic Grass etc.) Loosefill at 250mm 26m<sup>3</sup> (i.e. Bark / Cushionfall / Sand) 110m<sup>2</sup> **Grasslok Tiles** Surface Fixed **Installation Information Steel Ground Fixed** Installation Time 2 Person(s) 19 Hour(s) **Overall Weight** 1316kg **Heaviest Part** 40kg 1.5m x 0.9m x 1.3m **Largest Part Longest Part** 3.7m Concrete Required 1.6m<sup>3</sup> Certified to EN 1176