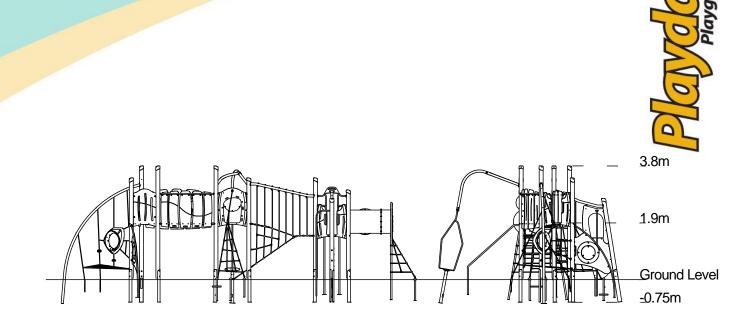

#### Technical Information **Equipment Dimensions** Length / Width / Height 11.8m x 5.9m x 3.8m **Surfacing and Area Required** Recommended Minimum Space 15.4m x 9.3m x 5.0m L/W/H Max Gradient of Ground 1 in 50 Free Height of Fall 1.9m 92.05m<sup>2</sup> Impact Area Synthetic Area 88.35m<sup>2</sup> (i.e. EPDM / Wetpour / Synthetic Grass etc.) Loosefill at 250mm 26m<sup>3</sup> (i.e. Bark / Cushionfall / Sand) 110m<sup>2</sup> **Grasslok Tiles** Surface Fixed **Installation Information Steel Ground Fixed** Installation Time 2 Person(s) 19 Hour(s) **Overall Weight** 1316kg **Heaviest Part** 40kg 1.5m x 0.9m x 1.3m **Largest Part Longest Part** 3.7m Concrete Required 1.6m<sup>3</sup> Certified to EN 1176