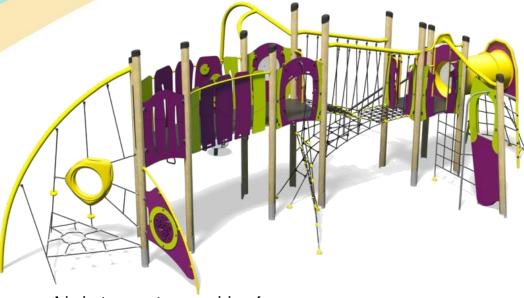

#### A junior tower system comprising of:

- Square Tower (1.5m)
- Square Tower (1.9m)
- Triangular Tower (1.9m)
- Pole Slide (1.5m)
- **Tunnel Access**
- Twisted Scramble Net (1.9m)
- Inclined Net Pit
- Curved Bridge
- Climber with Fireman's Pole (1.5m)
- Spinner
- Rope Weaver
- **Bubble Play Panel**
- Ball Maze Play Panel