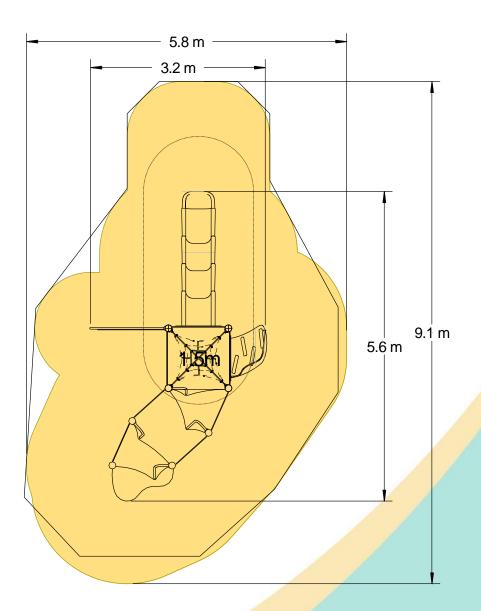

## **Technical Information Equipment Dimensions** Length / Width / Height

**Surfacing and Area Required** Recommended Minimum Space 9.6m x 6.6m x 4.6m L/W/H

Max Gradient of Ground 1 in 50 Free Height of Fall 1.5m 35.74m<sup>2</sup> Impact Area Synthetic Area 35.19m<sup>2</sup>

(i.e. EPDM / Wetpour / Synthetic Grass etc.) Loosefill at 250mm 12m<sup>3</sup>

(i.e. Bark / Cushionfall / Sand) 48m<sup>2</sup> **Grasslok Tiles** 

Surface Fixed **Installation Information Steel Ground Fixed** Installation Time 2 Person(s) 11 Hour(s) **Overall Weight** 694kg **Heaviest Part** 65kg 3.4m x 1.0m x 1.7m **Largest Part Longest Part** 3.4m Concrete Required 0.9m<sup>3</sup>

5.7m x 3.3m x 3.4m

Certified to EN 1176

Click here for more information & downloads

Impact Area Free Space Synthetic Area

Click here for more information & downloads