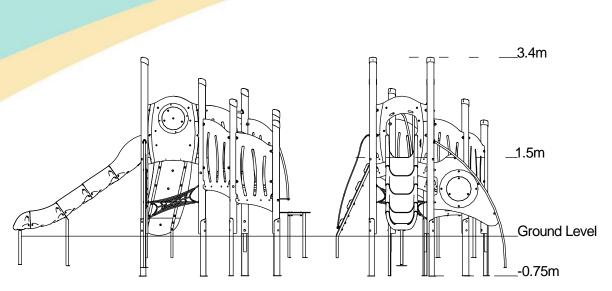

## **Technical Information Equipment Dimensions** Length / Width / Height

**Surfacing and Area Required** Recommended Minimum Space 9.6m x 6.6m x 4.6m L/W/H

Max Gradient of Ground 1 in 50 Free Height of Fall 1.5m 35.74m<sup>2</sup> Impact Area Synthetic Area 35.19m<sup>2</sup>

(i.e. EPDM / Wetpour / Synthetic Grass etc.) Loosefill at 250mm 12m<sup>3</sup>

(i.e. Bark / Cushionfall / Sand) 48m<sup>2</sup> **Grasslok Tiles** 

Surface Fixed **Installation Information Steel Ground Fixed** Installation Time 2 Person(s) 11 Hour(s) **Overall Weight** 694kg **Heaviest Part** 65kg 3.4m x 1.0m x 1.7m **Largest Part Longest Part** 3.4m Concrete Required 0.9m<sup>3</sup>