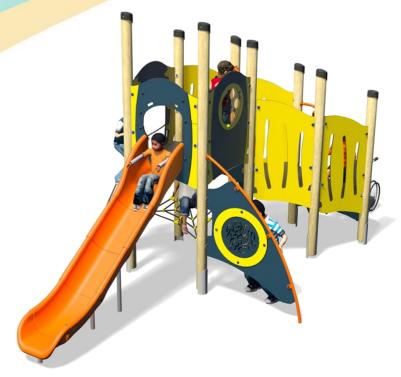

# Jukebox - Mambo Plus

- Square Tower (1.5m)
- Slide (1.5m)
- Rope Ramp (1.5m)
- Ball Maze Play Panel
- Inclusive Access Net
- Net Seat
- Spinball Play Panel

Option A-Dark Blue/Yellow

Option B-Purple/Lime Green (Shown)

Option C-Green