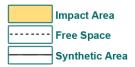

#### **Technical Information Equipment Dimensions** Length / Width / Height 6.1m x 1.9m x 3.4m **Surfacing and Area Required** Recommended Minimum Space 9.9m x 5.6m x 4.6m L/W/H Max Gradient of Ground 1 in 50 Free Height of Fall 1.5m 34.13m<sup>2</sup> Impact Area Synthetic Area 32.01m<sup>2</sup> (i.e. EPDM / Wetpour / Synthetic Grass etc.) Loosefill at 250mm 11m<sup>3</sup> (i.e. Bark / Cushionfall / Sand) 44m<sup>2</sup> **Grasslok Tiles** Surface Fixed **Installation Information Steel Ground Fixed** Installation Time 2 Person(s) 6 Hour(s) **Overall Weight** 423kg **Heaviest Part** 40kg **Largest Part** 3.4m x1.0 m x 1.7m **Longest Part** 3.4m Concrete Required 0.9m<sup>3</sup> Certified to EN 1176