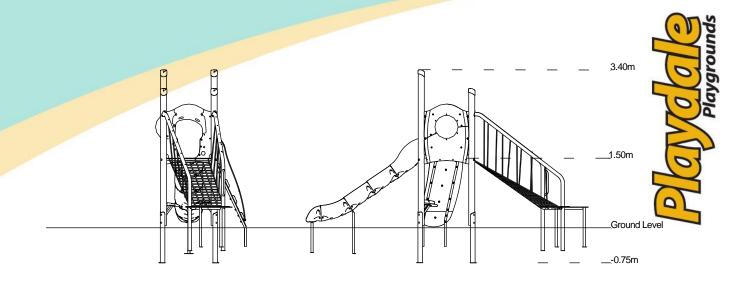

#### **Technical Information Equipment Dimensions** Length / Width / Height 6.1m x 1.9m x 3.4m **Surfacing and Area Required** Recommended Minimum Space 9.9m x 5.6m x 4.6m L/W/H Max Gradient of Ground 1 in 50 Free Height of Fall 1.5m 34.13m<sup>2</sup> Impact Area Synthetic Area 32.01m<sup>2</sup> (i.e. EPDM / Wetpour / Synthetic Grass etc.) Loosefill at 250mm 11m<sup>3</sup> (i.e. Bark / Cushionfall / Sand) 44m<sup>2</sup> **Grasslok Tiles** Surface Fixed **Installation Information Steel Ground Fixed** Installation Time 2 Person(s) 6 Hour(s) **Overall Weight** 423kg **Heaviest Part** 40kg **Largest Part** 3.4m x1.0 m x 1.7m **Longest Part** 3.4m Concrete Required 0.9m<sup>3</sup> Certified to EN 1176