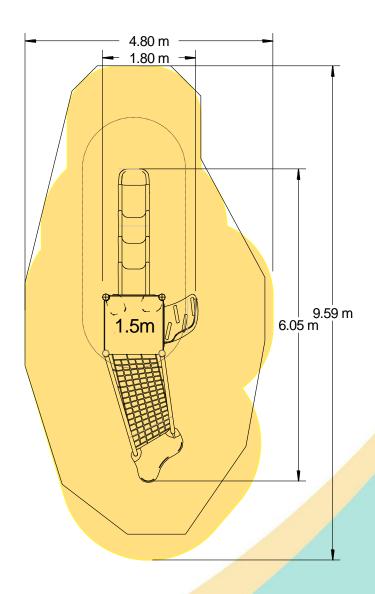

#### **Technical Information Equipment Dimensions** Length / Width / Height 6.1m x 1.9m x 3.4m **Surfacing and Area Required** Recommended Minimum Space 9.9m x 5.6m x 4.6m L/W/H Max Gradient of Ground 1 in 50 Free Height of Fall 1.5m 34.13m<sup>2</sup> Impact Area Synthetic Area 32.01m<sup>2</sup> (i.e. EPDM / Wetpour / Synthetic Grass etc.) Loosefill at 250mm 11m<sup>3</sup> (i.e. Bark / Cushionfall / Sand) 44m<sup>2</sup> **Grasslok Tiles** Surface Fixed **Installation Information Steel Ground Fixed** Installation Time 2 Person(s) 6 Hour(s) **Overall Weight** 423kg **Heaviest Part** 40kg **Largest Part** 3.4m x1.0 m x 1.7m **Longest Part** 3.4m Concrete Required 0.9m<sup>3</sup> Certified to EN 1176