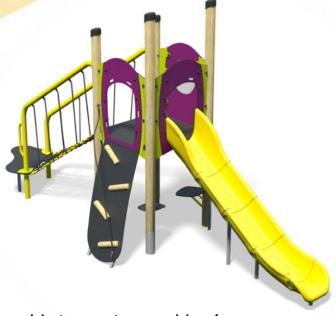

# Jukebox - Indie Plus

- Square Tower (1.5m)
- Plastic Slide (1.5m)
- Inclusive Net (1.5m)
- Rope Ramp (1.5m)
- 2 x Pod Seat
- **Bubble Play Panel**

Option C-Green