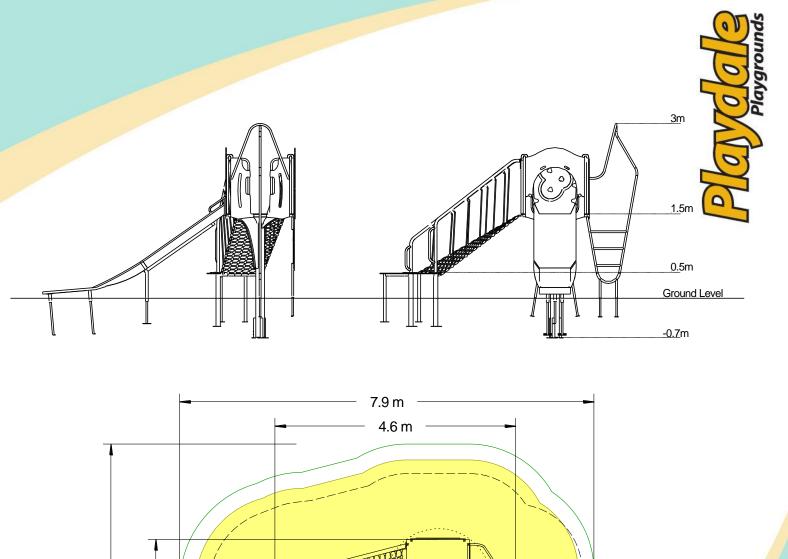

LLDPE Slide

- Side Ladder (1.5m) •
- Ball Blast Above Play Panel
- Puzzle Ball Below Play Panel

| Technical Information |
|-----------------------|
|-----------------------|

| Equipment Dimensions                                            |                     |                    |
|-----------------------------------------------------------------|---------------------|--------------------|
| Length / Width / Height                                         | 4.5m x 4.6m x 3.1m  |                    |
| Surfacing and Area Required                                     |                     |                    |
| Recommended Minimum Space                                       | 8.1m x 7.9m x 4.3m  |                    |
| Max Gradient of Ground                                          | 1 in 50             |                    |
| Free Height of Fall                                             | 1.5m                |                    |
| Impact Area                                                     | 33.21m <sup>2</sup> |                    |
| Synthetic Area<br>(i.e. EPDM / Wet Pour / Synthetic Grass etc.) | 32.10m <sup>2</sup> |                    |
| Loosefill at 250mm<br>(i.e. Bark / Cushionfall / Sand)          | 12m <sup>3</sup>    |                    |
| GrassLok Tiles                                                  | 44m <sup>2</sup>    |                    |
| Installation Information                                        | SGF                 | SF (if different)  |
| Installation Time                                               | 2 Persons 8 Hours   |                    |
| Overall Weight                                                  | 3560kg              |                    |
| Heaviest Part                                                   | 69kg                |                    |
| Largest Part                                                    | 0.6m x 0.9m x 3.7m  |                    |
| Longest Part                                                    | 3.7m                |                    |
| Concrete Required                                               | 0.54m <sup>3</sup>  | 0.85m <sup>3</sup> |
| Certified to ASTM F1487                                         |                     |                    |
|                                                                 |                     |                    |