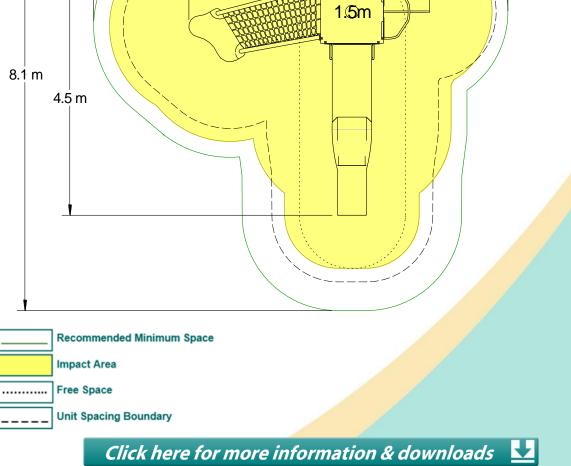

LLDPE Slide

- Side Ladder (1.5m) •
- Ball Blast Above Play Panel
- Puzzle Ball Below Play Panel

| Technical Information |
|-----------------------|
|-----------------------|

| Equipment Dimensions                                            |                     |                    |
|-----------------------------------------------------------------|---------------------|--------------------|
| Length / Width / Height                                         | 4.5m x 4.6m x 3.1m  |                    |
| Surfacing and Area Required                                     |                     |                    |
| Recommended Minimum Space                                       | 8.1m x 7.9m x 4.3m  |                    |
| Max Gradient of Ground                                          | 1 in 50             |                    |
| Free Height of Fall                                             | 1.5m                |                    |
| Impact Area                                                     | 33.21m <sup>2</sup> |                    |
| Synthetic Area<br>(i.e. EPDM / Wet Pour / Synthetic Grass etc.) | 32.10m <sup>2</sup> |                    |
| Loosefill at 250mm<br>(i.e. Bark / Cushionfall / Sand)          | 12m <sup>3</sup>    |                    |
| GrassLok Tiles                                                  | 44m <sup>2</sup>    |                    |
| Installation Information                                        | SGF                 | SF (if different)  |
| Installation Time                                               | 2 Persons 8 Hours   |                    |
| Overall Weight                                                  | 3560kg              |                    |
| Heaviest Part                                                   | 69kg                |                    |
| Largest Part                                                    | 0.6m x 0.9m x 3.7m  |                    |
| Longest Part                                                    | 3.7m                |                    |
| Concrete Required                                               | 0.54m <sup>3</sup>  | 0.85m <sup>3</sup> |
| Certified to ASTM F1487                                         |                     |                    |
|                                                                 |                     |                    |