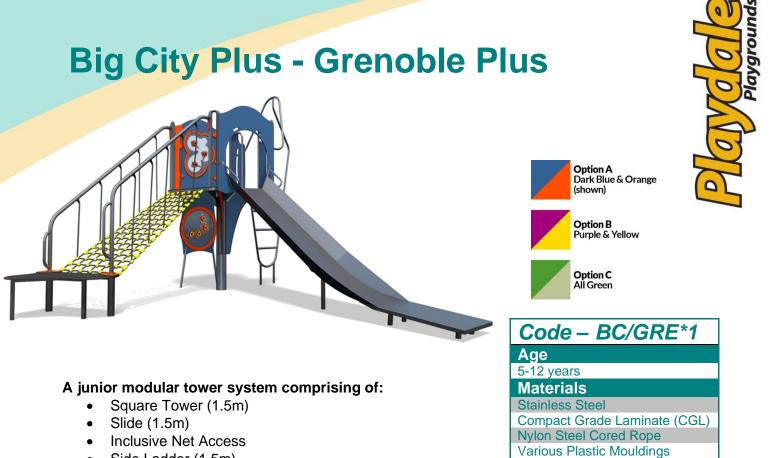

LLDPE Slide

- Side Ladder (1.5m) •
- Ball Blast Above Play Panel
- Puzzle Ball Below Play Panel

| Technical Information |
|-----------------------|
|-----------------------|

| Equipment Dimensions                                            |                     |                    |
|-----------------------------------------------------------------|---------------------|--------------------|
| Length / Width / Height                                         | 4.5m x 4.6m x 3.1m  |                    |
| Surfacing and Area Required                                     |                     |                    |
| Recommended Minimum Space                                       | 8.1m x 7.9m x 4.3m  |                    |
| Max Gradient of Ground                                          | 1 in 50             |                    |
| Free Height of Fall                                             | 1.5m                |                    |
| Impact Area                                                     | 33.21m <sup>2</sup> |                    |
| Synthetic Area<br>(i.e. EPDM / Wet Pour / Synthetic Grass etc.) | 32.10m <sup>2</sup> |                    |
| Loosefill at 250mm<br>(i.e. Bark / Cushionfall / Sand)          | 12m <sup>3</sup>    |                    |
| GrassLok Tiles                                                  | 44m <sup>2</sup>    |                    |
| Installation Information                                        | SGF                 | SF (if different)  |
| Installation Time                                               | 2 Persons 8 Hours   |                    |
| Overall Weight                                                  | 3560kg              |                    |
| Heaviest Part                                                   | 69kg                |                    |
| Largest Part                                                    | 0.6m x 0.9m x 3.7m  |                    |
| Longest Part                                                    | 3.7m                |                    |
| Concrete Required                                               | 0.54m <sup>3</sup>  | 0.85m <sup>3</sup> |
| Certified to ASTM F1487                                         |                     |                    |
|                                                                 |                     |                    |