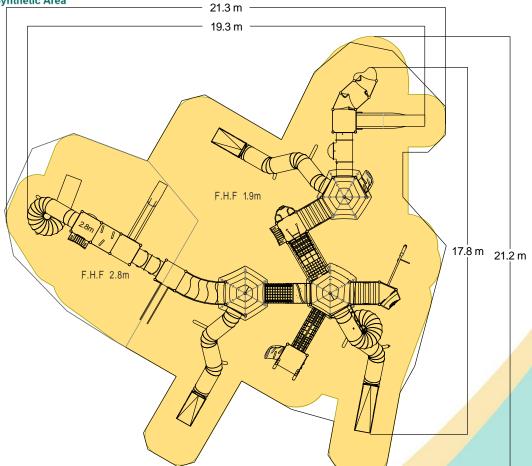

## 2 x Lookout Tower Mountain Tower Seat 3 x Bubble Panel

**Technical Information Equipment Dimensions** Length / Width / Height 19.3m x 17.8m x 10.1m Surfacing and Area Required **Recommended Minimum Space** 23.9m x 21.8m x 11.3m L/W/H Max Gradient of Ground 1 in 50 Free Height of Fall 2.8m 266.80m<sup>2</sup> Impact Area Synthetic Area 272.82m<sup>2</sup> (i.e. EPDM / Wet Pour / Synthetic Grass etc.) Loosefill at 350mm 115m<sup>3</sup> (i.e. Bark / Cushionfall / Sand) 326m<sup>2</sup> **GrassLok Tiles** Surface Fixed Installation Information **Steel Ground Fixed** (if different) Installation Time 4 Person(s) 160 Hour(s) **Overall Weight** 10426.8kg **Heaviest Part** 171kg Largest Part 2.3m x 1.9m x 3.6m Longest Part 4.6m