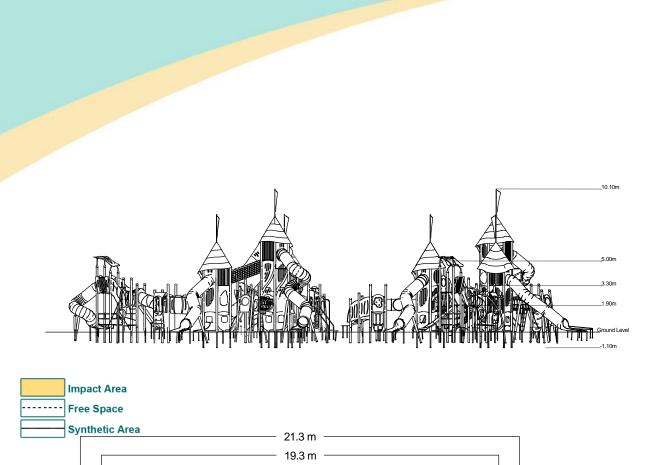

## 2 x Lookout Tower Mountain Tower Seat 3 x Bubble Panel

**Technical Information Equipment Dimensions** Length / Width / Height 19.3m x 17.8m x 10.1m Surfacing and Area Required **Recommended Minimum Space** 23.9m x 21.8m x 11.3m L/W/H Max Gradient of Ground 1 in 50 Free Height of Fall 2.8m 266.80m<sup>2</sup> Impact Area Synthetic Area 272.82m<sup>2</sup> (i.e. EPDM / Wet Pour / Synthetic Grass etc.) Loosefill at 350mm 115m<sup>3</sup> (i.e. Bark / Cushionfall / Sand) 326m<sup>2</sup> **GrassLok Tiles** Surface Fixed Installation Information **Steel Ground Fixed** (if different) Installation Time 4 Person(s) 160 Hour(s) **Overall Weight** 10426.8kg **Heaviest Part** 171kg Largest Part 2.3m x 1.9m x 3.6m Longest Part 4.6m