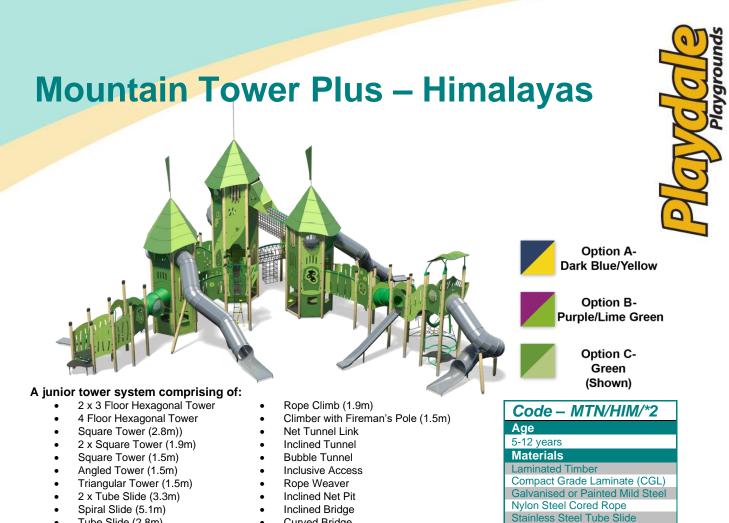

- Tube Slide (2.8m)
- Open Slide (1.9m)
- Pole Slide (1.5m)
- Inverted Climber (1.5m)
- Climbing Wall (1.5m)
- 2 x Rope Ramp (1.5m)
- Curved Bridge
- **Trapeze Handles**
- **Play Panels**

## 2 x Lookout Tower Mountain Tower Seat 3 x Bubble Panel

**Technical Information Equipment Dimensions** Length / Width / Height 19.3m x 17.8m x 10.1m Surfacing and Area Required **Recommended Minimum Space** 23.9m x 21.8m x 11.3m L/W/H Max Gradient of Ground 1 in 50 Free Height of Fall 2.8m 266.80m<sup>2</sup> Impact Area Synthetic Area 272.82m<sup>2</sup> (i.e. EPDM / Wet Pour / Synthetic Grass etc.) Loosefill at 350mm 115m<sup>3</sup> (i.e. Bark / Cushionfall / Sand) 326m<sup>2</sup> **GrassLok Tiles** Surface Fixed Installation Information **Steel Ground Fixed** (if different) Installation Time 4 Person(s) 160 Hour(s) **Overall Weight** 10426.8kg **Heaviest Part** 171kg Largest Part 2.3m x 1.9m x 3.6m Longest Part 4.6m