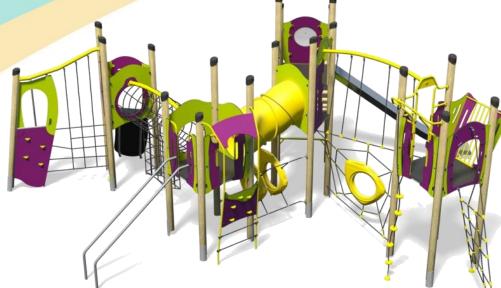

## A junior tower system comprising of:

- Square Tower (1.5m)
- Square Tower (1.9m)
- Angled Tower (1.9m) .
- Triangular Tower (1.5m) ٠
- Triangular Tower (1.9m) •
- Slide (1.9m) •
- Pole Slide (1.5m) ٠
- Inverted Climber (1.5m)
- Climbing Wall (1.9m)
- Hangabout Seat
- Lookout Tower

- Rope Ramp (1.5m)
- Rope Climb (1.9m)
- Twisted Scramble Net (1.9m)
- Inclined Tunnel
- **Ring Crawl Tunnel**

- Spiders Web
- Bubble Play Panel •
- Puzzle Ball Play Panel

Click here for more information & downloads

- Net Tunnel
  - Bridge
    - Climber with Fireman's Pole (1.5m)

  - •

© Playdale Playgrounds Tel: 015395 31561 www.playdale.co.uk