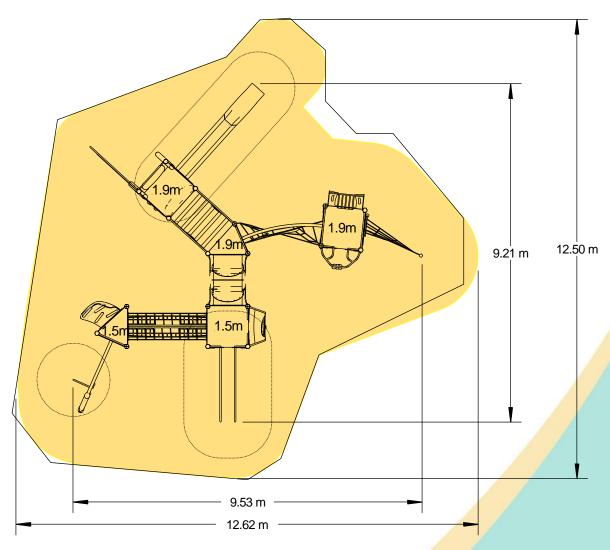

| Technical Information                                          |                         |                                 |
|----------------------------------------------------------------|-------------------------|---------------------------------|
| Equipment Dimensions                                           |                         |                                 |
| Length / Width / Height                                        | 9.6m x 9.3m x 3.8m      |                                 |
| Surfacing and Area Required                                    |                         |                                 |
| Recommended Minimum Space                                      | 13.5m x 13.0m x 5.0m    |                                 |
| Max Gradient of Ground                                         | 1 in 50                 |                                 |
| Free Height of Fall                                            | 1.9m                    |                                 |
| Impact Area                                                    | 100.68m <sup>2</sup>    |                                 |
| Synthetic Area<br>(i.e. EPDM / Wetpour / Synthetic Grass etc.) | 101.08m <sup>2</sup>    |                                 |
| Loosefill at 250mm<br>(i.e. Bark / Cushionfall / Sand)         | 30m <sup>3</sup>        |                                 |
| Grasslok Tiles                                                 | <b>124m<sup>2</sup></b> |                                 |
| Installation Information                                       | Steel Ground Fixed      | Surface Fixed<br>(if different) |
| Installation Time                                              | 2 Person(s) 42 Hour(s)  |                                 |
| Overall Weight                                                 | 1870kg                  |                                 |
| Heaviest Part                                                  | 40kg                    |                                 |
| Largest Part                                                   | 3.7m x 0.5m x 0.5m      |                                 |
| Longest Part                                                   | 3.7m                    |                                 |
| Concrete Required                                              | 1.9m <sup>3</sup>       |                                 |
| Certified to EN 1176                                           |                         |                                 |