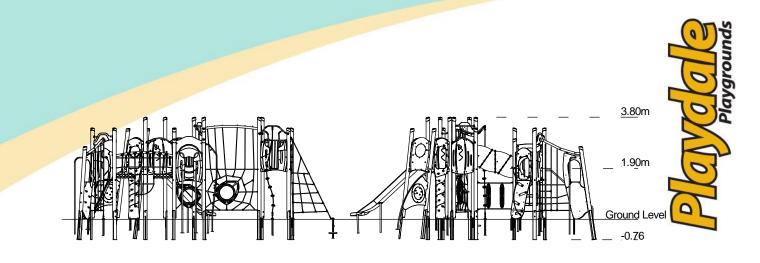

| Technical Information                                          |                         |                                 |
|----------------------------------------------------------------|-------------------------|---------------------------------|
| Equipment Dimensions                                           |                         |                                 |
| Length / Width / Height                                        | 9.6m x 9.3m x 3.8m      |                                 |
| Surfacing and Area Required                                    |                         |                                 |
| Recommended Minimum Space                                      | 13.5m x 13.0m x 5.0m    |                                 |
| Max Gradient of Ground                                         | 1 in 50                 |                                 |
| Free Height of Fall                                            | 1.9m                    |                                 |
| Impact Area                                                    | 100.68m <sup>2</sup>    |                                 |
| Synthetic Area<br>(i.e. EPDM / Wetpour / Synthetic Grass etc.) | 101.08m <sup>2</sup>    |                                 |
| Loosefill at 250mm<br>(i.e. Bark / Cushionfall / Sand)         | 30m <sup>3</sup>        |                                 |
| Grasslok Tiles                                                 | <b>124m<sup>2</sup></b> |                                 |
| Installation Information                                       | Steel Ground Fixed      | Surface Fixed<br>(if different) |
| Installation Time                                              | 2 Person(s) 42 Hour(s)  |                                 |
| Overall Weight                                                 | 1870kg                  |                                 |
| Heaviest Part                                                  | 40kg                    |                                 |
| Largest Part                                                   | 3.7m x 0.5m x 0.5m      |                                 |
| Longest Part                                                   | 3.7m                    |                                 |
| Concrete Required                                              | 1.9m <sup>3</sup>       |                                 |
| Certified to EN 1176                                           |                         |                                 |