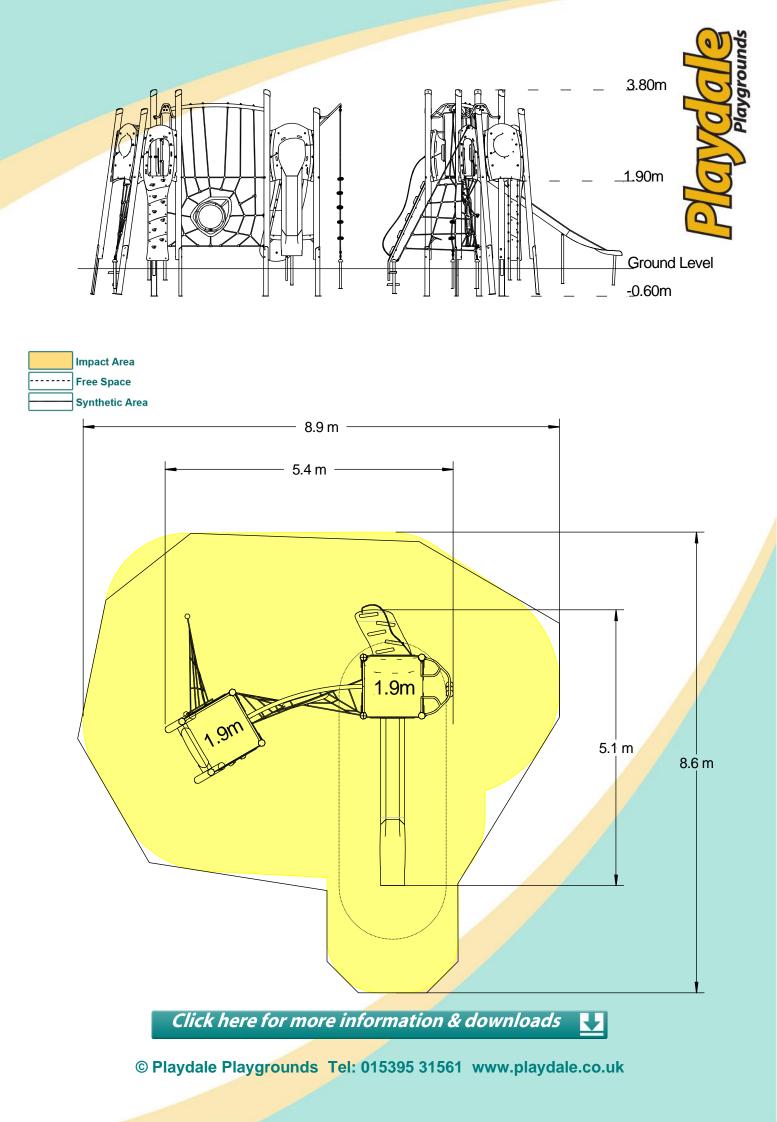

•

- Hangabout Seat
- Bubble Play Panel •

| Technical Information                                          |                           |                                 |
|----------------------------------------------------------------|---------------------------|---------------------------------|
| Equipment Dimensions                                           |                           |                                 |
| Length / Width / Height                                        | 5.4m x 5.2m x 3.8m        |                                 |
| Surfacing and Area Required                                    |                           |                                 |
| Recommended Minimum Space                                      | 9.6m x 8.9m x 5.0m        |                                 |
| Max Gradient of Ground                                         | 1 in 50                   |                                 |
| Free Height of Fall                                            | 1.9m                      |                                 |
| Impact Area                                                    | <b>52.71m<sup>2</sup></b> |                                 |
| Synthetic Area<br>(i.e. EPDM / Wetpour / Synthetic Grass etc.) | 52.91m <sup>2</sup>       |                                 |
| Loosefill at 250mm<br>(i.e. Bark / Cushionfall / Sand)         | 16m <sup>3</sup>          |                                 |
| Grasslok Tiles                                                 | 70m <sup>2</sup>          |                                 |
| Installation Information                                       | Steel Ground Fixed        | Surface Fixed<br>(if different) |
| Installation Time                                              | 2 Person(s) 12 Hour(s)    |                                 |
| Overall Weight                                                 | 781kg                     |                                 |
| Heaviest Part                                                  | 50kg                      |                                 |
| Largest Part                                                   | 3.7m x 0.5m x 0.5m        |                                 |
| Longest Part                                                   | 3.7m                      |                                 |
| Concrete Required                                              | 0.9m <sup>3</sup>         |                                 |
| Certified to EN 1176                                           |                           |                                 |