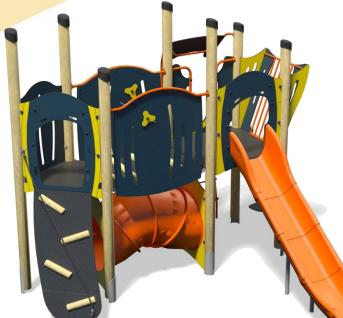

## Jukebox – Reggae Plus

## A junior tower system comprising of:

- Square Tower (1.5m)
- Triangular Tower (1.5m)
- Slide (1.5m)
- Inverted Climber (1.5m)
- Rope Ramp (1.5m)
- Arched TunnelBridge
- Lookout Tower
- Pod Seating