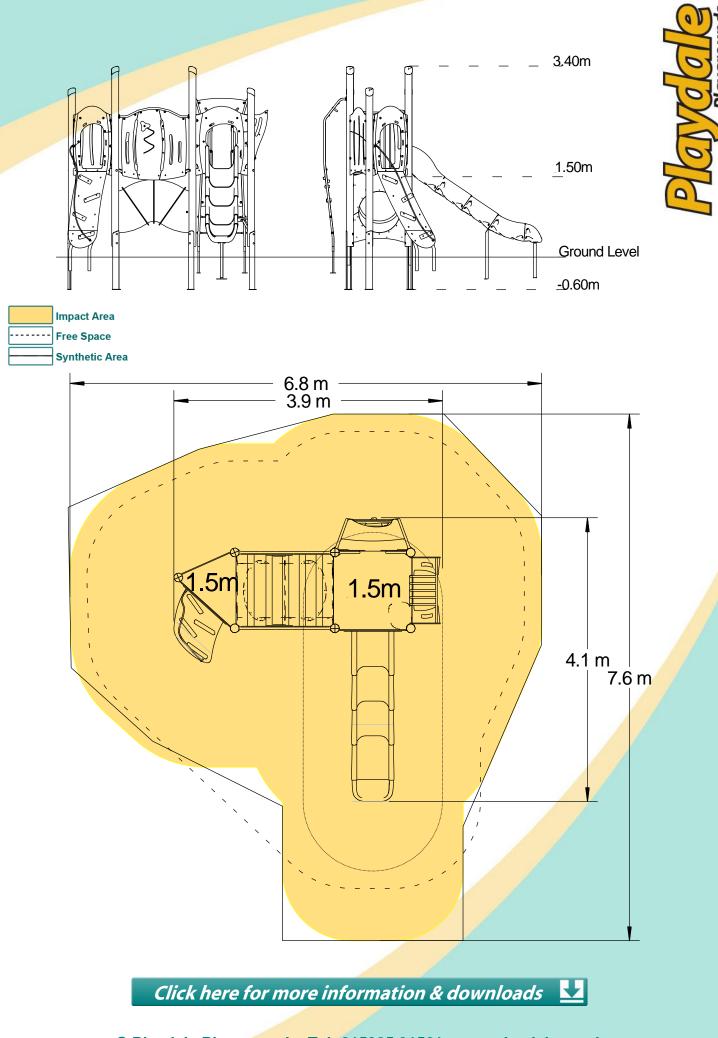

## Technical Information

| Equipment Dimensions                                           |                        |                                 |
|----------------------------------------------------------------|------------------------|---------------------------------|
| Length / Width / Height                                        | 4.1m x 3.9m x 3.4m     |                                 |
| Surfacing and Area Required                                    |                        |                                 |
| Recommended Minimum Space                                      | 8.0m x 7.56m x 4.6m    |                                 |
| Max Gradient of Ground                                         | 1 in 50                |                                 |
| Free Height of Fall                                            | 1.5m                   |                                 |
| Impact Area                                                    | 35.4m <sup>2</sup>     |                                 |
| Synthetic Area<br>(i.e. EPDM / Wetpour / Synthetic Grass etc.) | 36.24m <sup>2</sup>    |                                 |
| Loosefill at 250mm<br>(i.e. Bark / Cushionfall / Sand)         | 12m <sup>3</sup>       |                                 |
| Grasslok Tiles                                                 | 47m <sup>2</sup>       |                                 |
| Installation Information                                       | Steel Ground Fixed     | Surface Fixed<br>(if different) |
| Installation Time                                              | 2 Person(s) 12 Hour(s) |                                 |
| Overall Weight                                                 | 708kg                  |                                 |
| Heaviest Part                                                  | 40kg                   |                                 |
| Largest Part                                                   | 3.4m x 1.0m x 1.7m     |                                 |
| Longest Part                                                   | 3.4m                   |                                 |
| Concrete Required                                              | 0.8m <sup>3</sup>      |                                 |
| Certified to EN 1176                                           |                        |                                 |