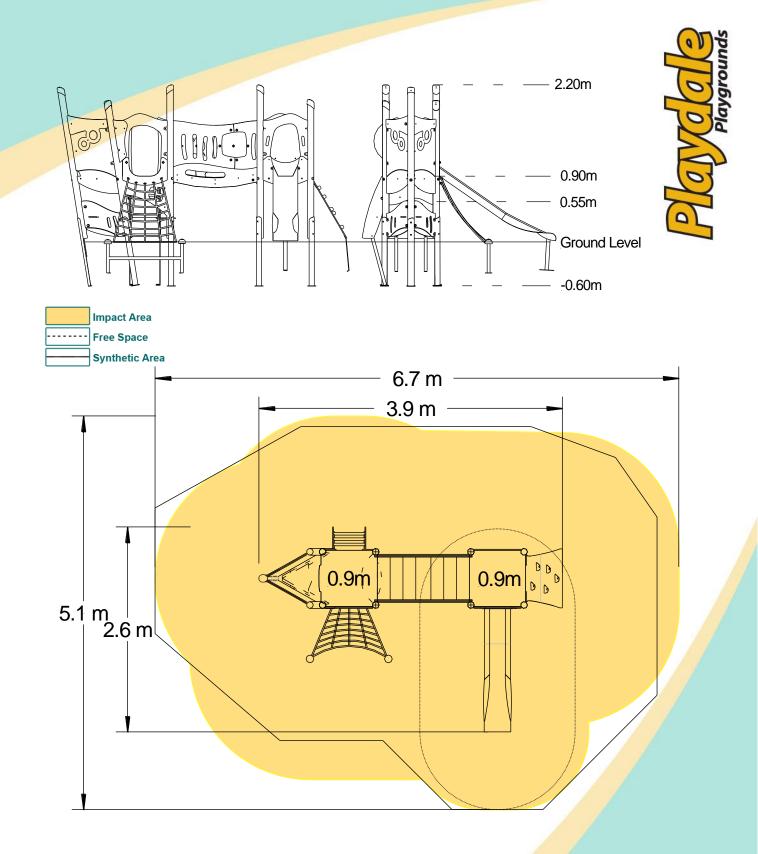

## **Technical Information**

| Equipment Dimensions                                           |                        |                                 |
|----------------------------------------------------------------|------------------------|---------------------------------|
| Length / Width / Height                                        | 3.9m x 3.1m x 2.2m     |                                 |
| Surfacing and Area Required                                    |                        |                                 |
| Recommended Minimum Space                                      | 7.4m x 6.4m x 3.0m     |                                 |
| Max Gradient of Ground                                         | 1 in 50                |                                 |
| Free Height of Fall                                            | 0.9m                   |                                 |
| Impact Area                                                    | 26.92m <sup>2</sup>    |                                 |
| Synthetic Area<br>(i.e. EPDM / Wetpour / Synthetic Grass etc.) | 25.06m <sup>2</sup>    |                                 |
| Loosefill at 250mm                                             | 10m <sup>3</sup>       |                                 |
| (i.e. Bark / Cushionfall / Sand)<br>Grasslok Tiles             | 37m <sup>2</sup>       |                                 |
| Installation Information                                       | Steel Ground Fixed     | Surface Fixed<br>(if different) |
| Installation Time                                              | 2 Person(s) 14 Hour(s) |                                 |
| Overall Weight                                                 | 355kg                  |                                 |
| Heaviest Part                                                  | 16kg                   |                                 |
| Largest Part                                                   | 1.9m x 0.4m x 0.2m     |                                 |
| Longest Part                                                   | 1.8m                   |                                 |
| Concrete Required                                              | 1.0m <sup>3</sup>      |                                 |
| Certified to EN 1176                                           |                        |                                 |