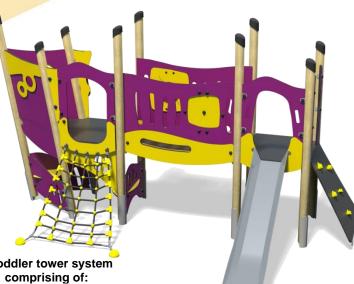

- A toddler tower system
- Square Tower (0.9m)
- Angled Tower (0.9m)
- Triangular Lookout Tower • (0.9m)
- Slide (0.9m)
- Ladder (0.9m) •
- Ramp Climber (0.9m)
- Scramble Net (0.9m)
- Bridge
- Playhouse
- **Bubble Play Panel**