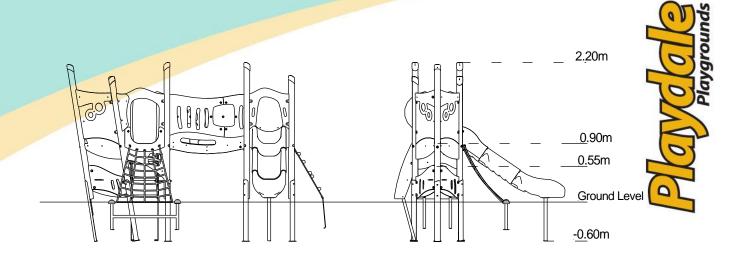

| 2 Person(s) 14 Hour(s) |                                 |
| Overall Weight                                              | 358kg                  |                                 |
| Heaviest Part                                               | 20kg                   |                                 |
| Largest Part                                                | 1.8m x 0.5m x 0.5m     |                                 |
| Longest Part                                                | 1.8m                   |                                 |
| Concrete Required                                           | 1.0m³                  |                                 |
| Certified to EN 1176                                        |                        |                                 |