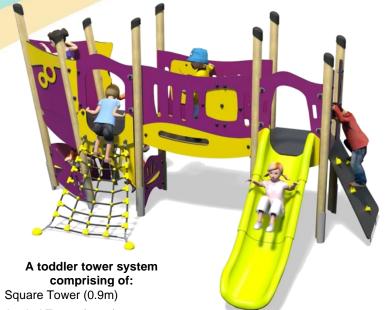

## **Little Hamlets – Giggleswick Plus**

Option B-Purple/Yellow (Shown)

Option C-Green

- Angled Tower (0.9m)
- Triangular Lookout Tower (0.9m)
- Slide (0.9m)
- Ladder (0.9m)
- Ramp Climber (0.9m)
- Scramble Net (0.9m)
- Bridge
- Playhouse
- **Bubble Play Panel**

## Age

2-5 years

## Materials

**Laminated Timber** 

Compact Grade Laminate (CGL) Galvanised or Painted Mild Steel

Nylon Steel Cored Rope LLDPE Slide

Various Plastic Mouldings

| Technical Information                                       |                        |                                 |
|-------------------------------------------------------------|------------------------|---------------------------------|
| <b>Equipment Dimensions</b>                                 |                        |                                 |
| Length / Width / Height                                     | 3.9m x 3.1m x 2.2m     |                                 |
| Surfacing and Area Required                                 |                        |                                 |
| Recommended Minimum Space L/W/H                             | 7.4m x 5.9m x 3.0m     |                                 |
| Max Gradient of Ground                                      | 1 in 50                |                                 |
| Free Height of Fall                                         | 0.9m                   |                                 |
| Impact Area                                                 | 27.40m <sup>2</sup>    |                                 |
| Synthetic Area (i.e. EPDM / Wetpour / Synthetic Grass etc.) | 25.46m <sup>2</sup>    |                                 |
| Loosefill at 250mm<br>(i.e. Bark / Cushionfall / Sand)      | 10m³                   |                                 |
| Grasslok Tiles                                              | 37m <sup>2</sup>       |                                 |
| Installation Information                                    | Steel Ground Fixed     | Surface Fixed<br>(if different) |
| Installation Time                                           | 2 Person(s) 14 Hour(s) |                                 |
| Overall Weight                                              | 358kg                  |                                 |
| Heaviest Part                                               | 20kg                   |                                 |
| Largest Part                                                | 1.8m x 0.5m x 0.5m     |                                 |
| Longest Part                                                | 1.8m                   |                                 |
| Concrete Required                                           | 1.0m³                  |                                 |
| Certified to EN 1176                                        |                        |                                 |