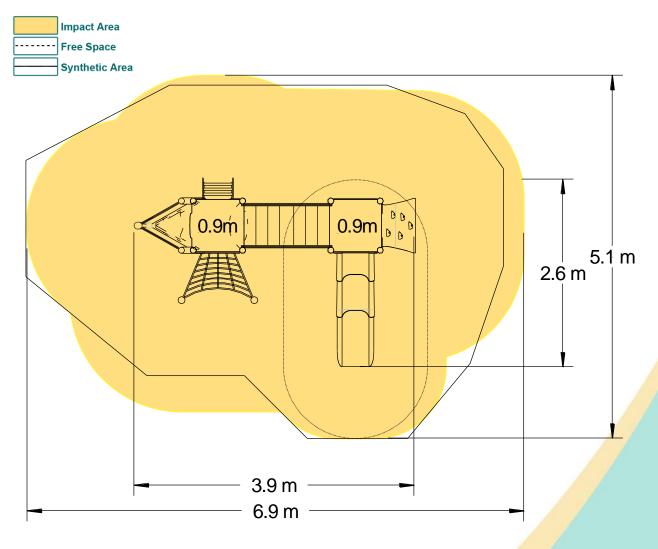

2 Person(s) 14 Hour(s) |                                 |
| Overall Weight                                              | 358kg                  |                                 |
| Heaviest Part                                               | 20kg                   |                                 |
| Largest Part                                                | 1.8m x 0.5m x 0.5m     |                                 |
| Longest Part                                                | 1.8m                   |                                 |
| Concrete Required                                           | 1.0m³                  |                                 |
| Certified to EN 1176                                        |                        |                                 |