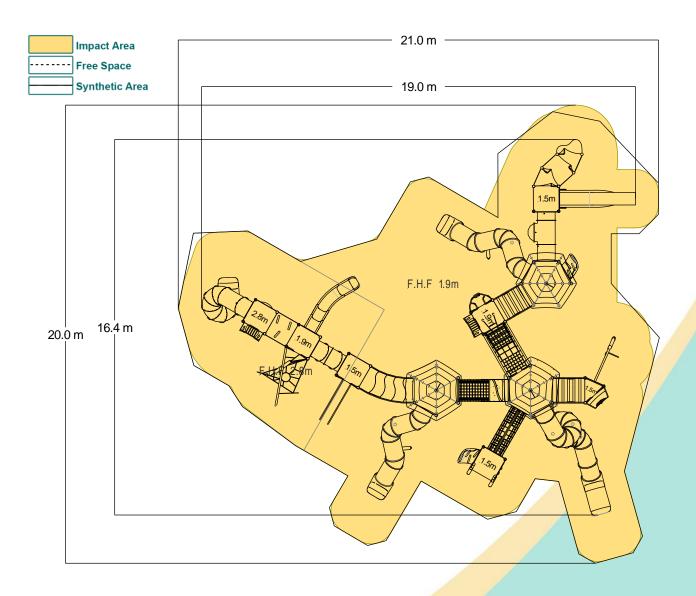

# **Technical Information**

| <b>Equipment Dimensions</b>                                  |                         |                              |
|--------------------------------------------------------------|-------------------------|------------------------------|
| Length / Width / Height                                      | 19.0m x 16.5m x 10.1m   |                              |
| Surfacing and Area Required                                  |                         |                              |
| Recommended Minimum Space L/W/H                              | 21.0m x 20.0m x 11.6m   |                              |
| Max Gradient of Ground                                       | 1 in 50                 |                              |
| Free Height of Fall                                          | 2.8m                    |                              |
| Impact Area                                                  | 249.1m <sup>2</sup>     |                              |
| Synthetic Area (i.e. EPDM / Wet Pour / Synthetic Grass etc.) | 250.04m <sup>2</sup>    |                              |
| Loosefill at 350mm<br>(i.e. Bark / Cushionfall / Sand)       | 108m³                   |                              |
| GrassLok Tiles                                               | 299m <sup>2</sup>       |                              |
| Installation Information                                     | Steel Ground Fixed      | Surface Fixed (if different) |
| Installation Time                                            | 4 Person(s) 160 Hour(s) |                              |