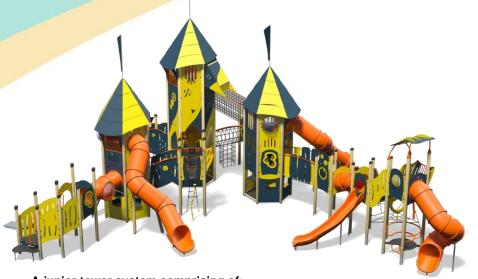

# **Mountain Tower Plus – Himalayas**

Option C-Green

# A junior tower system comprising of:

- 2 x 3 Floor Hexagonal Tower
- 4 Floor Hexagonal Tower
- Square Tower (2.8m))
- 2 x Square Tower (1.9m)
- Square Tower (1.5m)
- Angled Tower (1.5m)
- Triangular Tower (1.5m)
- 2 x Tube Slide (3.3m)
- Spiral Slide (5.1m)
- Tube Slide (2.8m)
- Open Slide (1.9m)
- Pole Slide (1.5m)
- Inverted Climber (1.5m)
- Climbing Wall (1.5m)
- 2 x Rope Ramp (1.5m)

- Rope Climb (1.9m)
- Climber with Fireman's Pole (1.5m)
- Net Tunnel Link
- Inclined Tunnel
- Bubble Tunnel
- Inclusive Access
- Rope Weaver
- Inclined Net Pit
- Inclined Bridge
- Curved Bridge
- Trapeze Handles
- 2 x Lookout Tower
- Mountain Tower Seat
- 3 x Bubble Panel
- Play Panels