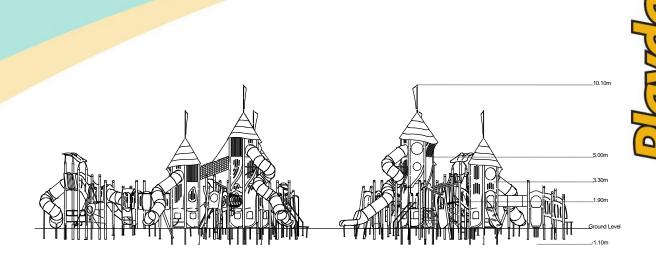

# **Technical Information**

| <b>Equipment Dimensions</b>                                  |                         |                              |
|--------------------------------------------------------------|-------------------------|------------------------------|
| Length / Width / Height                                      | 19.0m x 16.5m x 10.1m   |                              |
| Surfacing and Area Required                                  |                         |                              |
| Recommended Minimum Space L/W/H                              | 21.0m x 20.0m x 11.6m   |                              |
| Max Gradient of Ground                                       | 1 in 50                 |                              |
| Free Height of Fall                                          | 2.8m                    |                              |
| Impact Area                                                  | 249.1m <sup>2</sup>     |                              |
| Synthetic Area (i.e. EPDM / Wet Pour / Synthetic Grass etc.) | 250.04m <sup>2</sup>    |                              |
| Loosefill at 350mm<br>(i.e. Bark / Cushionfall / Sand)       | 108m³                   |                              |
| GrassLok Tiles                                               | 299m <sup>2</sup>       |                              |
| Installation Information                                     | Steel Ground Fixed      | Surface Fixed (if different) |
| Installation Time                                            | 4 Person(s) 160 Hour(s) |                              |