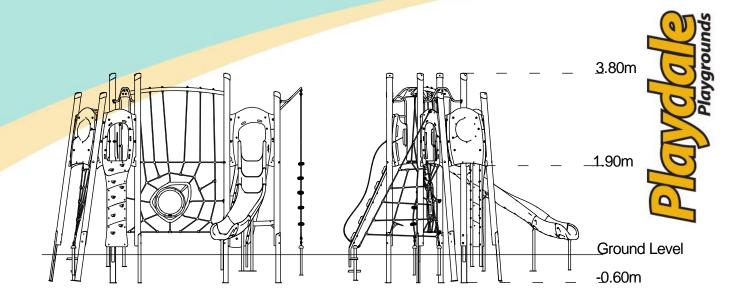

## Code - JB/TWT/\*1 Age

5-12 years Materials

**Laminated Timber** 

Compact Grade Laminate (CGL)
Galvanised or Painted Mild Steel

Nylon Steel Cored Rope LLDPE Slide

Various Plastic Mouldings

| Technical Information                                       |                        |                                 |
|-------------------------------------------------------------|------------------------|---------------------------------|
| Equipment Dimensions                                        |                        |                                 |
| Length / Width / Height                                     | 5.4m x 5.0m x 3.8m     |                                 |
| Surfacing and Area Required                                 |                        |                                 |
| Recommended Minimum Space L/W/H                             | 9.4m x 9.1m x 5.0m     |                                 |
| Max Gradient of Ground                                      | 1 in 50                |                                 |
| Free Height of Fall                                         | 1.9m                   |                                 |
| Impact Area                                                 | 53.63m <sup>2</sup>    |                                 |
| Synthetic Area (i.e. EPDM / Wetpour / Synthetic Grass etc.) | 53.57m <sup>2</sup>    |                                 |
| Loosefill at 250mm<br>(i.e. Bark / Cushionfall / Sand)      | 15m³                   |                                 |
| Grasslok Tiles                                              | 68m²                   |                                 |
| Installation Information                                    | Steel Ground Fixed     | Surface Fixed<br>(if different) |
| Installation Time                                           | 2 Person(s) 12 Hour(s) |                                 |
| Overall Weight                                              | 798kg                  |                                 |
| Heaviest Part                                               | 40kg                   |                                 |
| Largest Part                                                | 2.4m x 0.9m x 0.6m     |                                 |
| Longest Part                                                | 3.7m                   |                                 |
| Concrete Required                                           | 0.9m³                  |                                 |
| Certified to EN 1176                                        |                        |                                 |