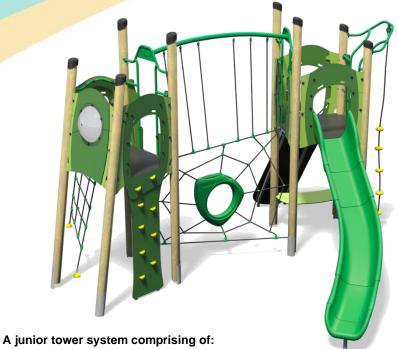

## Jukebox - Twist Plus

- Square Tower (1.9m)
- Angled Tower (1.9m) Slide (1.9m)
- Climbing Wall (1.9m)
- Rope Ramp (1.9m)
- Rope Climb (1.9m)
- Twisted Scramble Net (1.9m)
- Spiders Web
- Hangabout Seat
- Bubble Play Panel