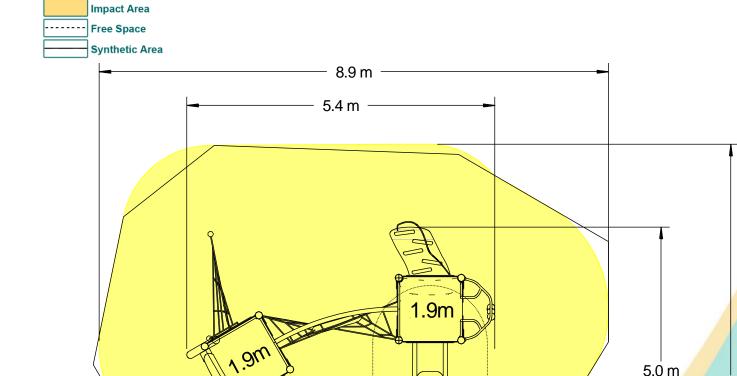

## Code - JB/TWT/\*1 Age

5-12 years Materials

**Laminated Timber** 

Compact Grade Laminate (CGL)
Galvanised or Painted Mild Steel

Nylon Steel Cored Rope LLDPE Slide

Various Plastic Mouldings

| Technical Information                                       |                        |                                 |
|-------------------------------------------------------------|------------------------|---------------------------------|
| Equipment Dimensions                                        |                        |                                 |
| Length / Width / Height                                     | 5.4m x 5.0m x 3.8m     |                                 |
| Surfacing and Area Required                                 |                        |                                 |
| Recommended Minimum Space L/W/H                             | 9.4m x 9.1m x 5.0m     |                                 |
| Max Gradient of Ground                                      | 1 in 50                |                                 |
| Free Height of Fall                                         | 1.9m                   |                                 |
| Impact Area                                                 | 53.63m <sup>2</sup>    |                                 |
| Synthetic Area (i.e. EPDM / Wetpour / Synthetic Grass etc.) | 53.57m <sup>2</sup>    |                                 |
| Loosefill at 250mm<br>(i.e. Bark / Cushionfall / Sand)      | 15m³                   |                                 |
| Grasslok Tiles                                              | 68m²                   |                                 |
| Installation Information                                    | Steel Ground Fixed     | Surface Fixed<br>(if different) |
| Installation Time                                           | 2 Person(s) 12 Hour(s) |                                 |
| Overall Weight                                              | 798kg                  |                                 |
| Heaviest Part                                               | 40kg                   |                                 |
| Largest Part                                                | 2.4m x 0.9m x 0.6m     |                                 |
| Longest Part                                                | 3.7m                   |                                 |
| Concrete Required                                           | 0.9m³                  |                                 |
| Certified to EN 1176                                        |                        |                                 |