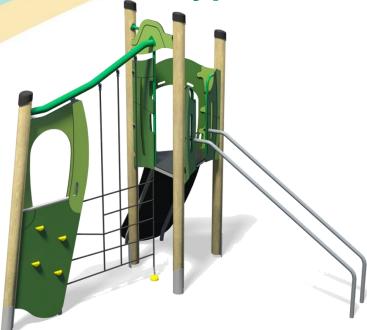

## A junior tower system comprising of:

- Triangular Tower (1.5m)
- Pole Slide (1.5m)
- Rope Ramp (1.5m)
- Climber with Fireman's Pole (1.5m)

| en se    |
|----------|
| Inough   |
| <b>N</b> |
| 6        |
|          |

**Option A-**

Option C-. Green (Shown)

Materials Laminated Timber Compact Grade Laminate (CGL) Galvanised or Painted Mild Steel Nylon Steel Cored Rope Stainless Steel Pole Slide Various Plastic Mouldings