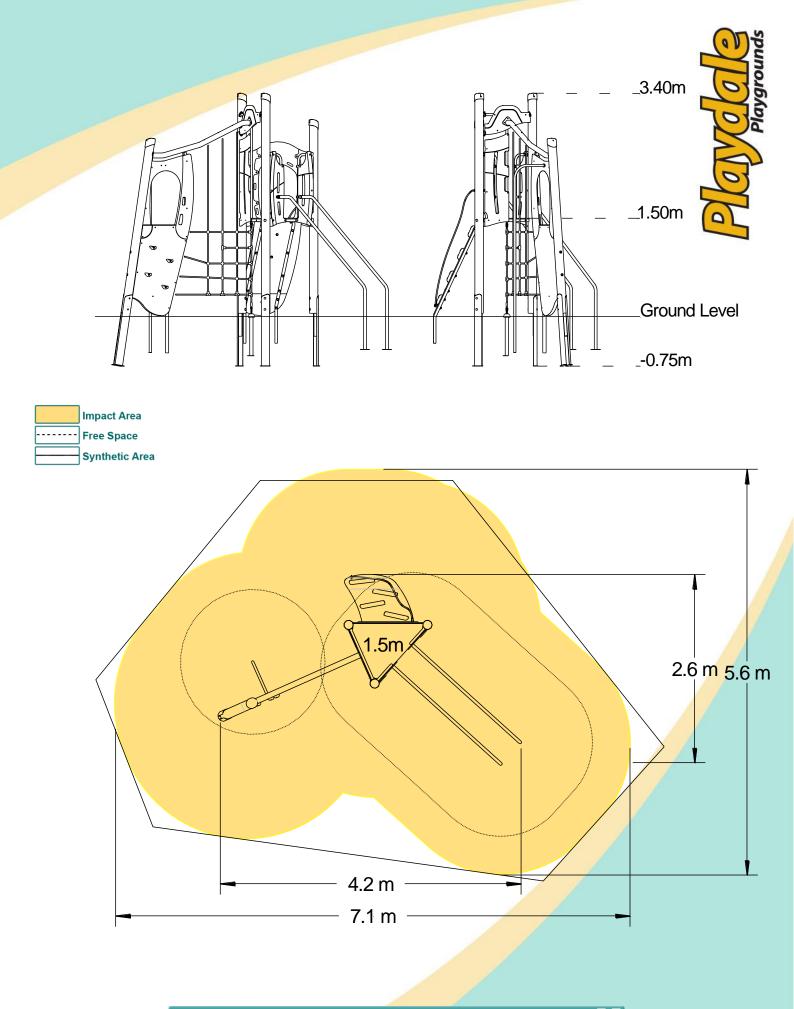

| Technical Information                                          | 1                     |                                 |
|----------------------------------------------------------------|-----------------------|---------------------------------|
| Equipment Dimensions                                           |                       |                                 |
| Length / Width / Height                                        | 4.2m x 2.7m x 3.4m    |                                 |
| Surfacing and Area Require                                     | d                     |                                 |
| Recommended Minimum Space                                      | 7.7m x 6.4m x 4.6m    |                                 |
| Max Gradient of Ground                                         | 1 in 50               |                                 |
| Free Height of Fall                                            | 1.9m                  |                                 |
| Impact Area                                                    | 37.69m <sup>2</sup>   |                                 |
| Synthetic Area<br>(i.e. EPDM / Wetpour / Synthetic Grass etc.) | 30.00m <sup>2</sup>   |                                 |
| Loosefill at 250mm<br>(i.e. Bark / Cushionfall / Sand)         | 9m³                   |                                 |
| Grasslok Tiles                                                 | 39m <sup>2</sup>      |                                 |
| Installation Information                                       | Steel Ground Fixed    | Surface Fixed<br>(if different) |
| Installation Time                                              | 2 Person(s) 9 Hour(s) |                                 |
| Overall Weight                                                 | 388kg                 |                                 |
| Heaviest Part                                                  | 40kg                  |                                 |
| Largest Part                                                   | 1.7m x 2.4m x 0.1m    |                                 |
| Longest Part                                                   | 3.3m                  |                                 |
| Concrete Required                                              | 0.6m <sup>3</sup>     |                                 |