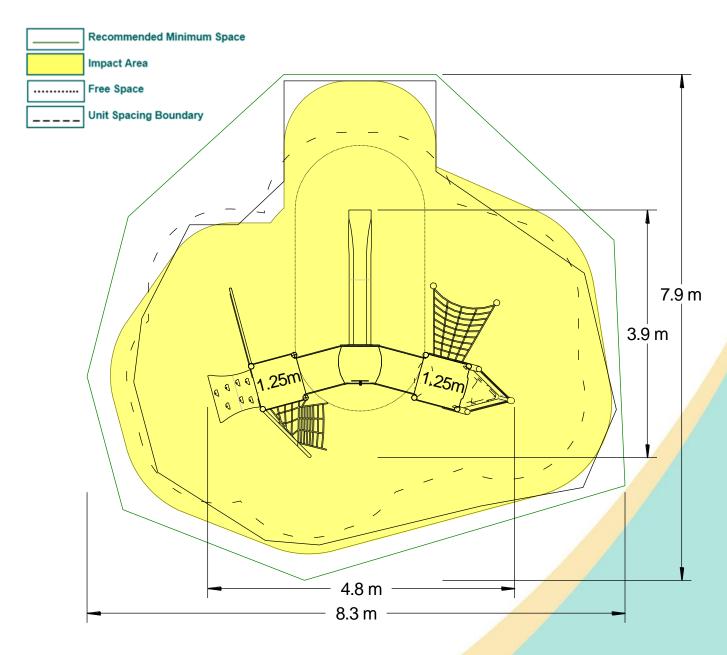

#### Technical Information **Equipment Dimensions** Length / Width / Height 4.8m x 3.9m x 2.6m **Surfacing and Area Required** Recommended Minimum Space 8.3m x 7.9m x 3.9m L/W/H Max Gradient of Ground 1 in 50 Free Height of Fall 1.25m 38.34m<sup>2</sup> Impact Area Synthetic Area 36.4m<sup>2</sup> (i.e. EPDM / Wet Pour / Synthetic Grass etc.) Loosefill at 250mm 13m<sup>3</sup> (i.e. Bark / Cushionfall / Sand) 50m<sup>2</sup> **GrassLok Tiles** Surface Fixed **Installation Information Steel Ground Fixed** Installation Time 2 Person(s) 18 Hour(s) **Overall Weight** 414kg **Heaviest Part** 30kg **Largest Part** 2.5m x 0.4m x 0.5m **Longest Part** 2.5m Concrete Required 1.0m<sup>3</sup> Certified to EN 1176