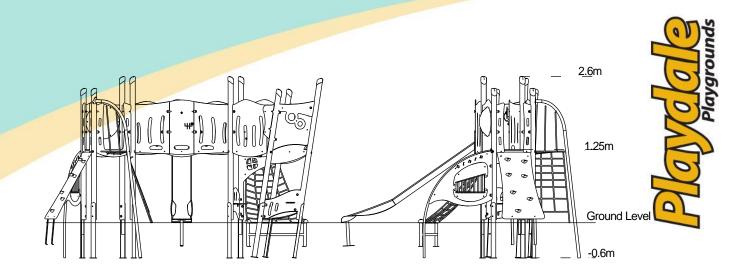

#### Technical Information **Equipment Dimensions** Length / Width / Height 4.8m x 3.9m x 2.6m **Surfacing and Area Required** Recommended Minimum Space 8.3m x 7.9m x 3.9m L/W/H Max Gradient of Ground 1 in 50 Free Height of Fall 1.25m 38.34m<sup>2</sup> Impact Area Synthetic Area 36.4m<sup>2</sup> (i.e. EPDM / Wet Pour / Synthetic Grass etc.) Loosefill at 250mm 13m<sup>3</sup> (i.e. Bark / Cushionfall / Sand) 50m<sup>2</sup> **GrassLok Tiles** Surface Fixed **Installation Information Steel Ground Fixed** Installation Time 2 Person(s) 18 Hour(s) **Overall Weight** 414kg **Heaviest Part** 30kg **Largest Part** 2.5m x 0.4m x 0.5m **Longest Part** 2.5m Concrete Required 1.0m<sup>3</sup> Certified to EN 1176