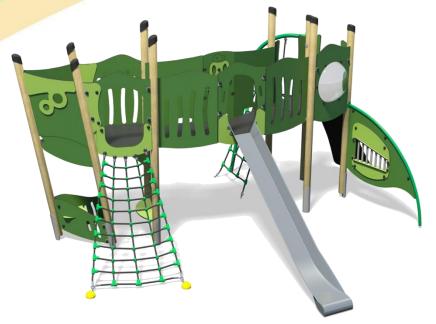

#### A toddler tower system comprising of:

- Square Tower (1.25m)
- Angled Tower (1.25m)
- Triangular Lookout Tower (1.25m)
- Slide (1.25m)
- Ramp Climber (1.25m)
- **Bubble Play Panel**
- Animal Home Trail Play Panel
- Musical Play Panel
- Scramble Net (1.25m)
- Arched Net Climber (1.25m)
- Curved Bridge
- Playhouse