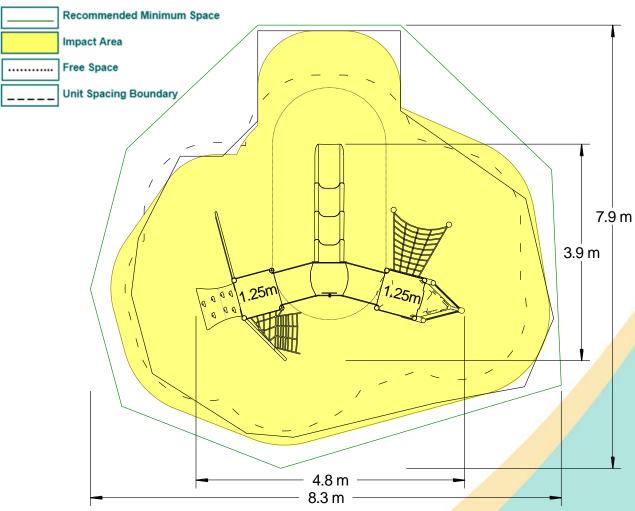

#### Technical Information **Equipment Dimensions** Length / Width / Height 4.8m x 3.9m x 2.6m **Surfacing and Area Required** Recommended Minimum Space 8.3m x 7.9m x 3.9m I/W/H Max Gradient of Ground 1 in 50 Free Height of Fall 1.25m 38.69m<sup>2</sup> Impact Area Synthetic Area 36.67m<sup>2</sup> (i.e. EPDM / Wet Pour / Synthetic Grass etc.) Loosefill at 250mm 13m<sup>3</sup> (i.e. Bark / Cushionfall / Sand) **52**m<sup>2</sup> **GrassLok Tiles Surface Fixed Installation Information Steel Ground Fixed** Installation Time 2 Person(s) 18 Hour(s) **Overall Weight** 418kg **Heaviest Part** 30kg 2.4m x 0.5m x 0.5m **Largest Part** Longest Part 2.4m Concrete Required 1.0m<sup>3</sup> Certified to EN 1176