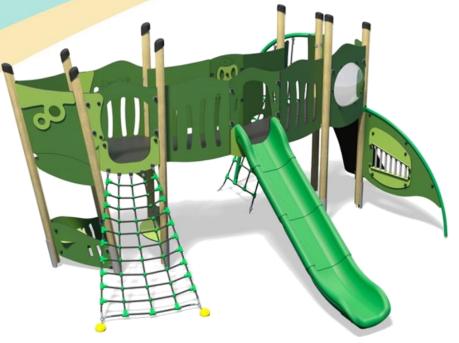

**Little Hamlets – Blissford Plus** 

Option B-Purple/Yellow

Option C-Green (Shown)

### A toddler tower system comprising of:

- Square Tower (1.25m)
- Angled Tower (1.25m)
- Triangular Lookout Tower (1.25m)
- Slide (1.25m)
- Ramp Climber (1.25m)
- Bubble Play Panel
- Animal Home Trail Play Panel
- Musical Play Panel
- Scramble Net (1.25m)
- Arched Net Climber (1.25m)
- Curved Bridge
- Playhouse