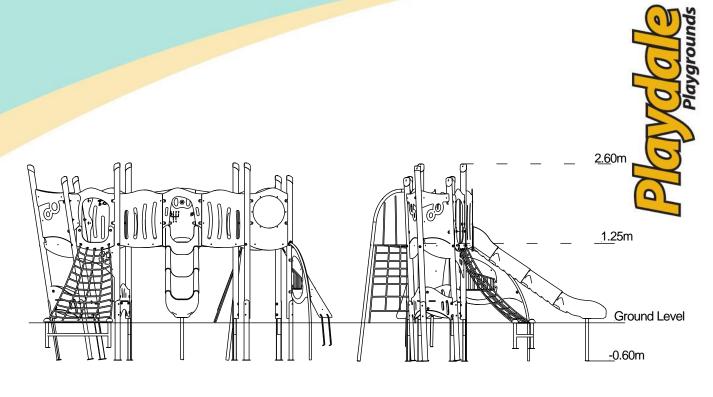

#### Technical Information **Equipment Dimensions** Length / Width / Height 4.8m x 3.9m x 2.6m **Surfacing and Area Required** Recommended Minimum Space 8.3m x 7.9m x 3.9m I/W/H Max Gradient of Ground 1 in 50 Free Height of Fall 1.25m 38.69m<sup>2</sup> Impact Area Synthetic Area 36.67m<sup>2</sup> (i.e. EPDM / Wet Pour / Synthetic Grass etc.) Loosefill at 250mm 13m<sup>3</sup> (i.e. Bark / Cushionfall / Sand) **52**m<sup>2</sup> **GrassLok Tiles Surface Fixed Installation Information Steel Ground Fixed** Installation Time 2 Person(s) 18 Hour(s) **Overall Weight** 418kg **Heaviest Part** 30kg 2.4m x 0.5m x 0.5m **Largest Part** Longest Part 2.4m Concrete Required 1.0m<sup>3</sup> Certified to EN 1176