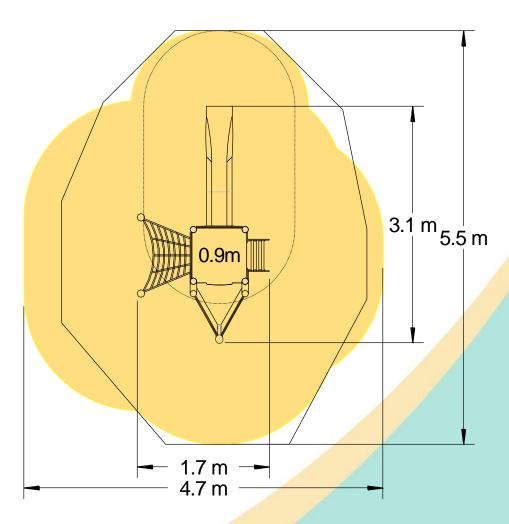

| Technical Information                                       |                       |                              |
|-------------------------------------------------------------|-----------------------|------------------------------|
| <b>Equipment Dimensions</b>                                 |                       |                              |
| Length / Width / Height                                     | 3.2m x 1.8m x 2.2m    |                              |
| <b>Surfacing and Area Required</b>                          |                       |                              |
| Recommended Minimum Space                                   | 6.7m x 5.6m x 3.4m    |                              |
| Max Gradient of Ground                                      | 1 in 50               |                              |
| Free Height of Fall                                         | 0.9                   |                              |
| Impact Area                                                 | 19.40m <sup>2</sup>   |                              |
| Synthetic Area (i.e. EPDM / Wetpour / Synthetic Grass etc.) | 17.56m²               |                              |
| Loosefill at 250mm<br>(i.e. Bark / Cushionfall / Sand)      | 8m³                   |                              |
| Grasslok Tiles                                              | 25m <sup>2</sup>      |                              |
| Installation Information                                    | Steel Ground Fixed    | Surface Fixed (if different) |
| Installation Time                                           | 2 Person(s) 8 Hour(s) |                              |
| Overall Weight                                              | 181kg                 |                              |
| Heaviest Part                                               | 16kg                  |                              |
| Largest Part                                                | 1.9m x 0.4m x 0.2m    |                              |
| Longest Part                                                | 1.9m                  |                              |
| Concrete Required                                           | 0.6m <sup>3</sup>     |                              |
| Certified to EN 1176                                        |                       |                              |