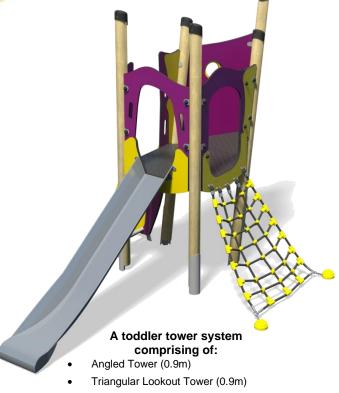

**Little Hamlets – Eccup Plus** 

- Slide (0.9m)
- Scramble Net (0.9m)
- Ladder (0.9m)

Option B-Purple/Yellow (Shown)

Option C-Green