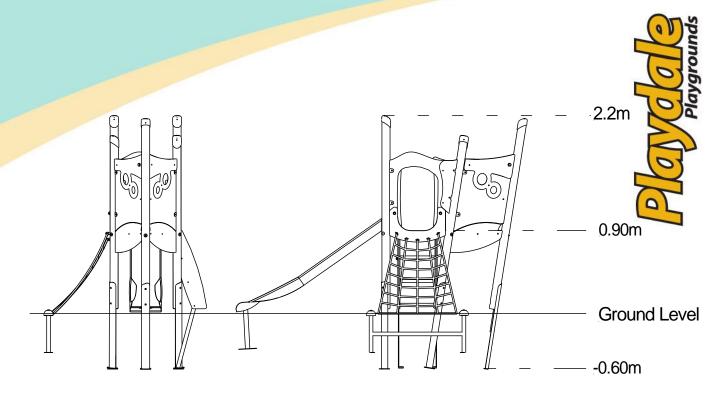

| Technical Information                                       |                       |                              |
|-------------------------------------------------------------|-----------------------|------------------------------|
| <b>Equipment Dimensions</b>                                 |                       |                              |
| Length / Width / Height                                     | 3.2m x 1.8m x 2.2m    |                              |
| <b>Surfacing and Area Required</b>                          |                       |                              |
| Recommended Minimum Space                                   | 6.7m x 5.6m x 3.4m    |                              |
| Max Gradient of Ground                                      | 1 in 50               |                              |
| Free Height of Fall                                         | 0.9                   |                              |
| Impact Area                                                 | 19.40m <sup>2</sup>   |                              |
| Synthetic Area (i.e. EPDM / Wetpour / Synthetic Grass etc.) | 17.56m²               |                              |
| Loosefill at 250mm<br>(i.e. Bark / Cushionfall / Sand)      | 8m³                   |                              |
| Grasslok Tiles                                              | 25m <sup>2</sup>      |                              |
| Installation Information                                    | Steel Ground Fixed    | Surface Fixed (if different) |
| Installation Time                                           | 2 Person(s) 8 Hour(s) |                              |
| Overall Weight                                              | 181kg                 |                              |
| Heaviest Part                                               | 16kg                  |                              |
| Largest Part                                                | 1.9m x 0.4m x 0.2m    |                              |
| Longest Part                                                | 1.9m                  |                              |
| Concrete Required                                           | 0.6m <sup>3</sup>     |                              |
| Certified to EN 1176                                        |                       |                              |