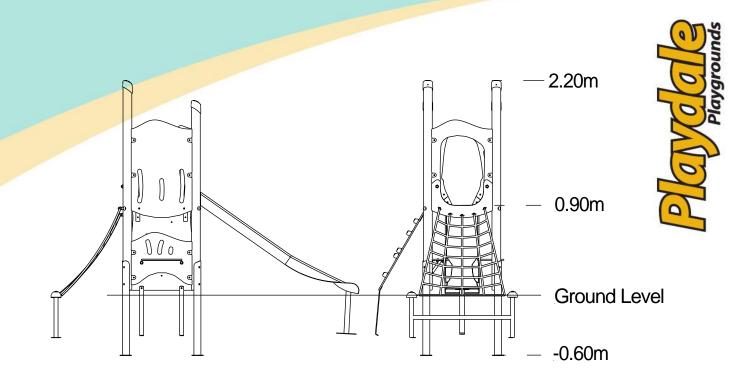

## A toddler tower system comprising of:

- Square Tower (0.9m)
- Slide (0.9m)
- Ramp Climber (0.9m)
- Scramble Net (0.9m)
- Pod Seating
- Bench Seat
- Finger Maze Play Panel

## **Technical Information**

| Equipment Dimensions                                           |                       |                                 |
|----------------------------------------------------------------|-----------------------|---------------------------------|
| Length / Width / Height                                        | 3.1m x 1.5m x 2.2m    |                                 |
| Surfacing and Area Required                                    |                       |                                 |
| Recommended Minimum Space                                      | 6.7m x 5.1m x 3.4m    |                                 |
| Max Gradient of Ground                                         | 1 in 50               |                                 |
| Free Height of Fall                                            | 0.9m                  |                                 |
| Impact Area                                                    | 19.05m <sup>2</sup>   |                                 |
| Synthetic Area<br>(i.e. EPDM / Wetpour / Synthetic Grass etc.) | 15.03m <sup>2</sup>   |                                 |
| Loosefill at 250mm<br>(i.e. Bark / Cushionfall / Sand)         | 8m <sup>3</sup>       |                                 |
| Grasslok Tiles                                                 | 26m <sup>2</sup>      |                                 |
| Installation Information                                       | Steel Ground Fixed    | Surface Fixed<br>(if different) |
| Installation Time                                              | 2 Person(s) 6 Hour(s) |                                 |
| Overall Weight                                                 | 143kg                 |                                 |
| Heaviest Part                                                  | 16kg                  |                                 |
| Largest Part                                                   | 1.9m x 0.4m x 0.2m    |                                 |
| Longest Part                                                   | 1.9m                  |                                 |
| Concrete Required                                              | 0.5m <sup>3</sup>     |                                 |
| Certified to EN 1176                                           |                       |                                 |