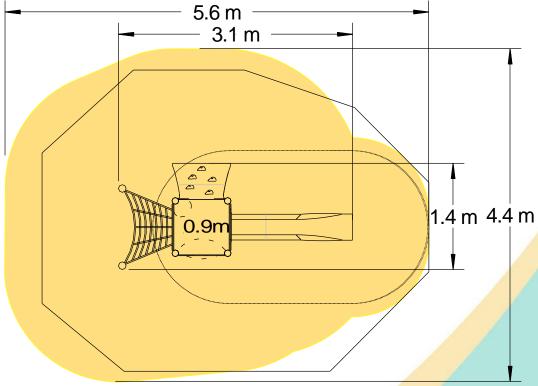

## **Technical Information**

| Equipment Dimensions                                           |                       |                                 |
|----------------------------------------------------------------|-----------------------|---------------------------------|
| Length / Width / Height                                        | 3.1m x 1.5m x 2.2m    |                                 |
| Surfacing and Area Required                                    |                       |                                 |
| Recommended Minimum Space                                      | 6.7m x 5.1m x 3.4m    |                                 |
| Max Gradient of Ground                                         | 1 in 50               |                                 |
| Free Height of Fall                                            | 0.9m                  |                                 |
| Impact Area                                                    | 19.05m <sup>2</sup>   |                                 |
| Synthetic Area<br>(i.e. EPDM / Wetpour / Synthetic Grass etc.) | 15.03m <sup>2</sup>   |                                 |
| Loosefill at 250mm<br>(i.e. Bark / Cushionfall / Sand)         | 8m <sup>3</sup>       |                                 |
| Grasslok Tiles                                                 | 26m <sup>2</sup>      |                                 |
| Installation Information                                       | Steel Ground Fixed    | Surface Fixed<br>(if different) |
| Installation Time                                              | 2 Person(s) 6 Hour(s) |                                 |
| Overall Weight                                                 | 143kg                 |                                 |
| Heaviest Part                                                  | 16kg                  |                                 |
| Largest Part                                                   | 1.9m x 0.4m x 0.2m    |                                 |
| Longest Part                                                   | 1.9m                  |                                 |
| Concrete Required                                              | 0.5m <sup>3</sup>     |                                 |
| Certified to EN 1176                                           |                       |                                 |