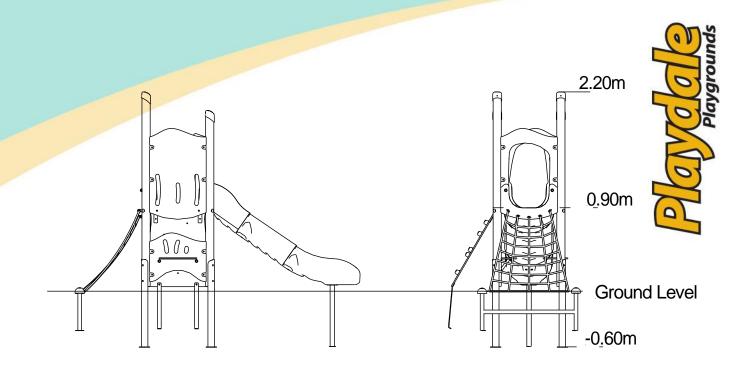

# Technical Information **Equipment Dimensions**

Length / Width / Height 3.1m x 1.5m x 2.2m **Surfacing and Area Required** 

# Recommended Minimum Space

6.7m x 5.1m x 3.4m L/W/H Max Gradient of Ground 1 in 50

Free Height of Fall 0.9m 19.06m<sup>2</sup> Impact Area Synthetic Area 16.70m<sup>2</sup>

(i.e. EPDM / Wetpour / Synthetic Grass etc.) Loosefill at 250mm