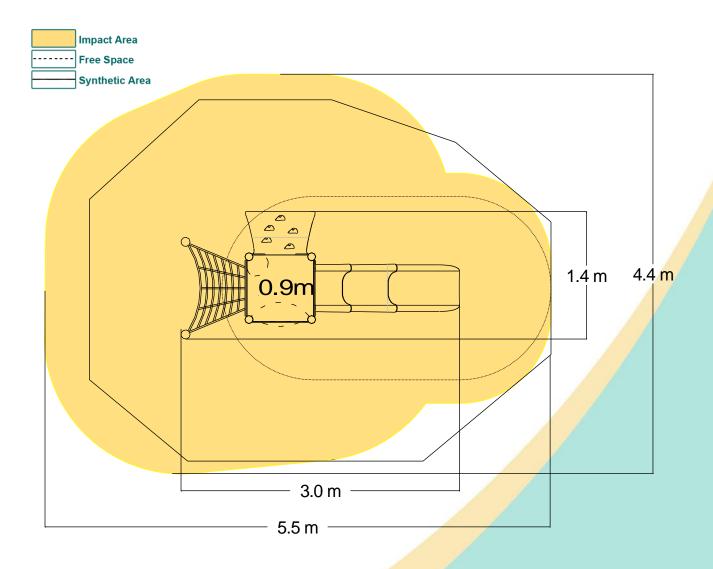

# Recommended Minimum Space

6.7m x 5.1m x 3.4m L/W/H Max Gradient of Ground 1 in 50

Free Height of Fall 0.9m 19.06m<sup>2</sup> Impact Area Synthetic Area 16.70m<sup>2</sup>

(i.e. EPDM / Wetpour / Synthetic Grass etc.) Loosefill at 250mm

7m<sup>3</sup> (i.e. Bark / Cushionfall / Sand) 26m<sup>2</sup> **Grasslok Tiles** 

**Installation Information Steel Ground Fixed** Installation Time 2 Person(s) 6 Hour(s) **Overall Weight** 

145kg **Heaviest Part** 20kg 1.8m x 0.5m x 0.5m **Largest Part** 