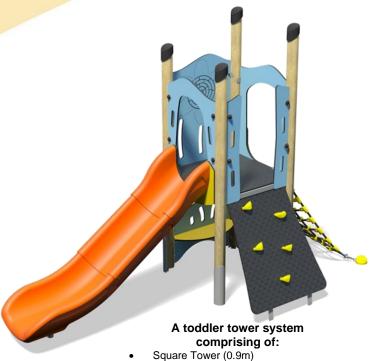

# **Little Hamlets – Tottlebank Plus**

- Slide (0.9m)
- Ramp Climber (0.9m)
- Scramble Net (0.9m)
- Pod Seating
- Bench Seat
- Finger Maze Play Panel

Option A-Light Blue/Yellow (Shown)

Option B-Purple/Yellow

Option C-Green

### Code - LTH/TOT/\*1

### Age

2-5 years

#### Materials

**Laminated Timber** 

Compact Grade Laminate (CGL) Galvanised or Painted Mild Steel

Nylon Steel Cored Rope

LLDPE Slide Stainless Steel

Various Plastic Mouldings