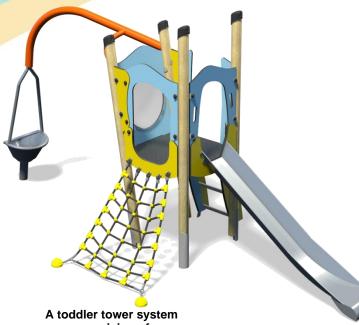

## Little Hamlets – Tiddleywink Plus

## comprising of:

- Angled Tower (0.9m) .
- Slide (0.55m))
- Scramble Net (0.9m)
- Ladder (0.9m) •
- Spinning Bowl
- **Bubble Play Panel**

**Option C-**Green

| Equipment Dimensions                                           |                       |                                 |
|----------------------------------------------------------------|-----------------------|---------------------------------|
| Length / Width / Height                                        | 4.4m x 1.8m x 2.2m    |                                 |
| Surfacing and Area Require                                     | d                     |                                 |
| Recommended Minimum Space                                      | 8.0m x 5.5m x 3.4m    |                                 |
| Max Gradient of Ground                                         | 1 in 50               |                                 |
| Free Height of Fall                                            | 0.9m                  |                                 |
| Impact Area                                                    | 24.74m <sup>2</sup>   |                                 |
| Synthetic Area<br>(i.e. EPDM / Wetpour / Synthetic Grass etc.) | 20.01m <sup>2</sup>   |                                 |
| Loosefill at 250mm<br>(i.e. Bark / Cushionfall / Sand)         | 9m <sup>3</sup>       |                                 |
| Grasslok Tiles                                                 | 32m <sup>2</sup>      |                                 |
| Installation Information                                       | Steel Ground Fixed    | Surface Fixed<br>(if different) |
| Installation Time                                              | 2 Person(s) 6 Hour(s) |                                 |
| Overall Weight                                                 | 185kg                 |                                 |
| Heaviest Part                                                  | 16kg                  |                                 |
| Largest Part                                                   | 1.9m x 0.4m x 0.2m    |                                 |
| Longest Part                                                   | 1.9m                  |                                 |
| Concrete Required                                              | 0.5m <sup>3</sup>     |                                 |