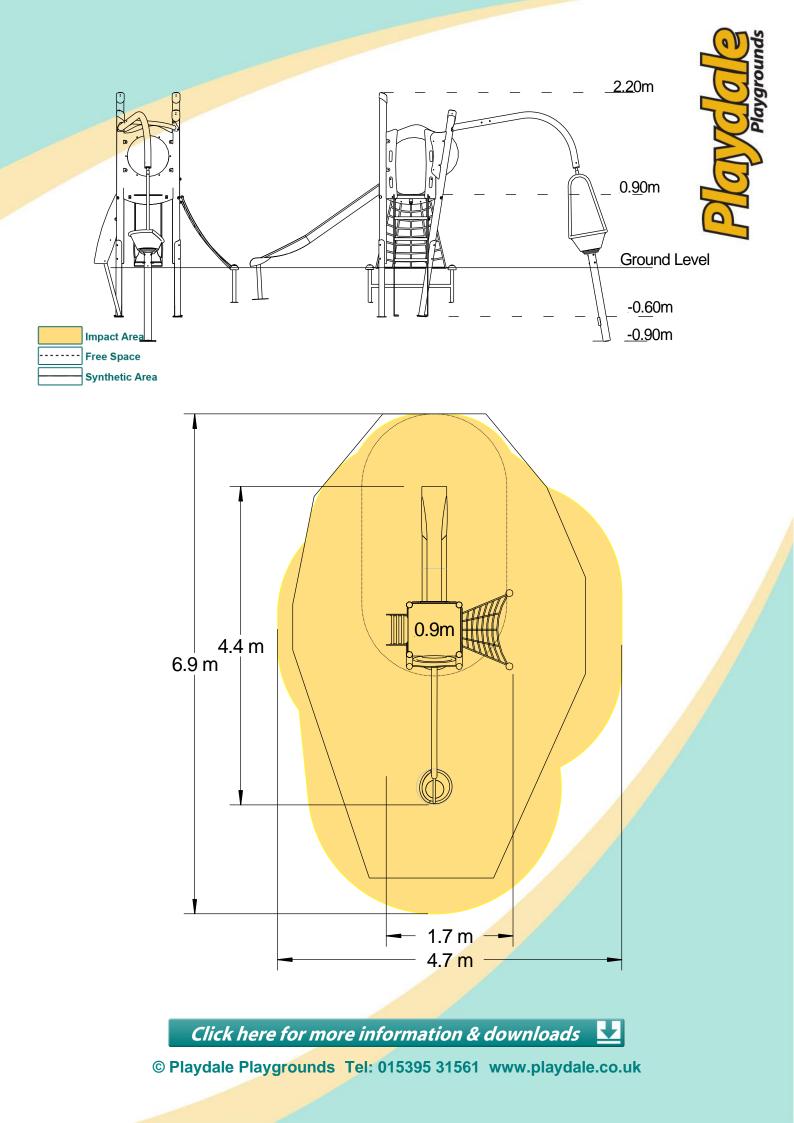

## comprising of:

- Angled Tower (0.9m) .
- Slide (0.55m))
- Scramble Net (0.9m)
- Ladder (0.9m) •
- Spinning Bowl
- **Bubble Play Panel**

**Option C-**Green

| Equipment Dimensions                                           |                       |                                 |
|----------------------------------------------------------------|-----------------------|---------------------------------|
| Length / Width / Height                                        | 4.4m x 1.8m x 2.2m    |                                 |
| Surfacing and Area Require                                     | d                     |                                 |
| Recommended Minimum Space                                      | 8.0m x 5.5m x 3.4m    |                                 |
| Max Gradient of Ground                                         | 1 in 50               |                                 |
| Free Height of Fall                                            | 0.9m                  |                                 |
| Impact Area                                                    | 24.74m <sup>2</sup>   |                                 |
| Synthetic Area<br>(i.e. EPDM / Wetpour / Synthetic Grass etc.) | 20.01m <sup>2</sup>   |                                 |
| Loosefill at 250mm<br>(i.e. Bark / Cushionfall / Sand)         | 9m <sup>3</sup>       |                                 |
| Grasslok Tiles                                                 | 32m <sup>2</sup>      |                                 |
| Installation Information                                       | Steel Ground Fixed    | Surface Fixed<br>(if different) |
| Installation Time                                              | 2 Person(s) 6 Hour(s) |                                 |
| Overall Weight                                                 | 185kg                 |                                 |
| Heaviest Part                                                  | 16kg                  |                                 |
| Largest Part                                                   | 1.9m x 0.4m x 0.2m    |                                 |
| Longest Part                                                   | 1.9m                  |                                 |
| Concrete Required                                              | 0.5m <sup>3</sup>     |                                 |

¥ Click here for more information & downloads

© Playdale Playgrounds Tel: 015395 31561 www.playdale.co.uk