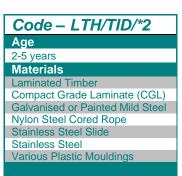

## comprising of:

- Angled Tower (0.9m) .
- Slide (0.55m))
- Scramble Net (0.9m)
- Ladder (0.9m) •
- Spinning Bowl
- **Bubble Play Panel**

**Option C-**Green

| Equipment Dimensions                                           |                       |                                 |
|----------------------------------------------------------------|-----------------------|---------------------------------|
| Length / Width / Height                                        | 4.4m x 1.8m x 2.2m    |                                 |
| Surfacing and Area Require                                     | d                     |                                 |
| Recommended Minimum Space                                      | 8.0m x 5.5m x 3.4m    |                                 |
| Max Gradient of Ground                                         | 1 in 50               |                                 |
| Free Height of Fall                                            | 0.9m                  |                                 |
| Impact Area                                                    | 24.74m <sup>2</sup>   |                                 |
| Synthetic Area<br>(i.e. EPDM / Wetpour / Synthetic Grass etc.) | 20.01m <sup>2</sup>   |                                 |
| Loosefill at 250mm<br>(i.e. Bark / Cushionfall / Sand)         | 9m <sup>3</sup>       |                                 |
| Grasslok Tiles                                                 | 32m <sup>2</sup>      |                                 |
| Installation Information                                       | Steel Ground Fixed    | Surface Fixed<br>(if different) |
| Installation Time                                              | 2 Person(s) 6 Hour(s) |                                 |
| Overall Weight                                                 | 185kg                 |                                 |
| Heaviest Part                                                  | 16kg                  |                                 |
| Largest Part                                                   | 1.9m x 0.4m x 0.2m    |                                 |
| Longest Part                                                   | 1.9m                  |                                 |
| Concrete Required                                              | 0.5m <sup>3</sup>     |                                 |