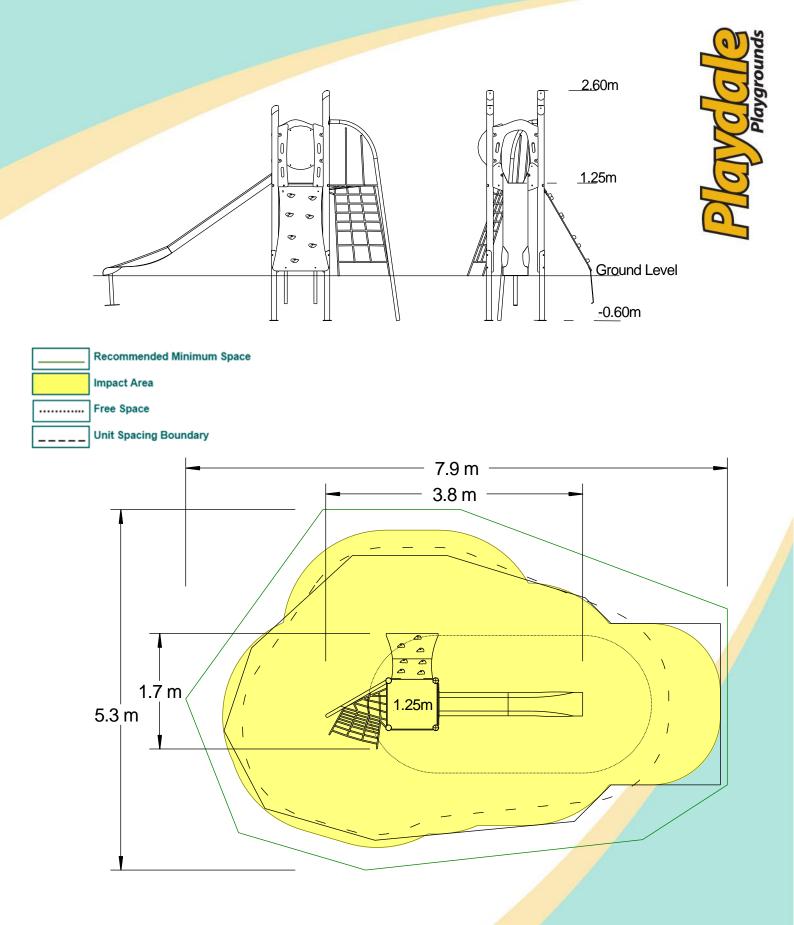

## **Technical Information**

| Equipment Dimensions                                            |                       |                                 |
|-----------------------------------------------------------------|-----------------------|---------------------------------|
| Length / Width / Height                                         | 3.8m x 1.7m x 2.6m    |                                 |
| Surfacing and Area Required                                     |                       |                                 |
| Recommended Minimum Space                                       | 7.9m x 5.3m x 3.9m    |                                 |
| Max Gradient of Ground                                          | 1 in 50               |                                 |
| Free Height of Fall                                             | 1.25m                 |                                 |
| Impact Area                                                     | 23.88m <sup>2</sup>   |                                 |
| Synthetic Area<br>(i.e. EPDM / Wet Pour / Synthetic Grass etc.) | 22.63m <sup>2</sup>   |                                 |
| Loosefill at 250mm<br>(i.e. Bark / Cushionfall / Sand)          | 8m <sup>3</sup>       |                                 |
| GrassLok Tiles                                                  | 34m <sup>2</sup>      |                                 |
| Installation Information                                        | Steel Ground Fixed    | Surface Fixed<br>(if different) |
| Installation Time                                               | 2 Person(s) 6 Hour(s) |                                 |
| Overall Weight                                                  | 150kg                 |                                 |
| Heaviest Part                                                   | 23kg                  |                                 |
| Largest Part                                                    | 2.7m x 0.4m x 0.2m    |                                 |
| Longest Part                                                    | 2.7                   |                                 |
| Concrete Required                                               | 0.6m <sup>3</sup>     |                                 |
| Certified to EN 1176                                            |                       |                                 |