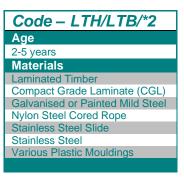

## Little Hamlets – Littlebeck Plus

Option B-Purple/Yellow

Option C-Green (Shown)

A toddler tower system comprising of:

- Square Tower (1.25m) Slide (0.55m)
- Slide (1.25m)
- Arched Net Climber (1.25m)
- Ramp Climber (1.25m)
- **Bubble Play Panel**