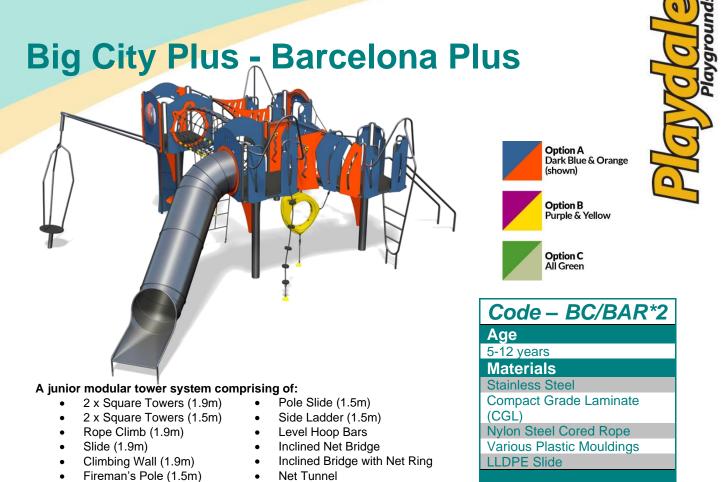

- Twisted Climbing Net (1.5m)
- Spinner •

| Technical Information                                           |                      |                    |
|-----------------------------------------------------------------|----------------------|--------------------|
| Equipment Dimensions                                            |                      |                    |
| Length / Width / Height                                         | 8.6m x 6.8m x 3.5m   |                    |
| Surfacing and Area Required                                     |                      |                    |
| Recommended Minimum Space                                       | 12.3m x 10.4m x 4.7m |                    |
| Max Gradient of Ground                                          | 1 in 50              |                    |
| Free Height of Fall                                             | 1.9m                 |                    |
| Impact Area                                                     | 82.39m <sup>2</sup>  |                    |
| Synthetic Area<br>(i.e. EPDM / Wet Pour / Synthetic Grass etc.) | 85.61m <sup>2</sup>  |                    |
| Loosefill at 250mm<br>(i.e. Bark / Cushionfall / Sand)          | 25m <sup>3</sup>     |                    |
| GrassLok Tiles                                                  | 108m <sup>2</sup>    |                    |
| Installation Information                                        | SGF                  | SF (if different)  |
| Installation Time                                               | 3 Persons 33 Hours   |                    |
| Overall Weight                                                  | 1313kg               |                    |
| Heaviest Part                                                   | 127.5kg              |                    |
| Largest Part                                                    | 4.1m x 1.2m x 1.0mm  |                    |
| Longest Part                                                    | 4.1m                 |                    |
| Concrete Required                                               | 1.55m <sup>3</sup>   | 2.21m <sup>3</sup> |