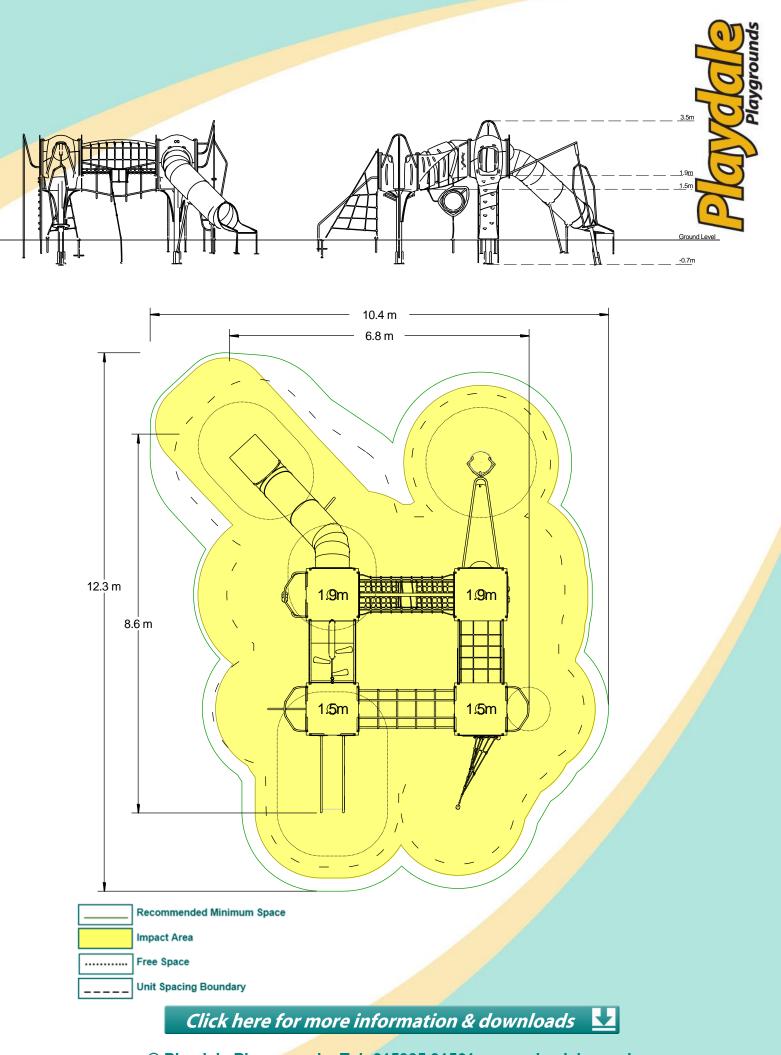

- Twisted Climbing Net (1.5m)
- Spinner •

| Technical Information                                           |                      |                    |
|-----------------------------------------------------------------|----------------------|--------------------|
| Equipment Dimensions                                            |                      |                    |
| Length / Width / Height                                         | 8.6m x 6.8m x 3.5m   |                    |
| Surfacing and Area Required                                     |                      |                    |
| Recommended Minimum Space                                       | 12.3m x 10.4m x 4.7m |                    |
| Max Gradient of Ground                                          | 1 in 50              |                    |
| Free Height of Fall                                             | 1.9m                 |                    |
| Impact Area                                                     | 82.39m <sup>2</sup>  |                    |
| Synthetic Area<br>(i.e. EPDM / Wet Pour / Synthetic Grass etc.) | 85.61m <sup>2</sup>  |                    |
| Loosefill at 250mm<br>(i.e. Bark / Cushionfall / Sand)          | 25m <sup>3</sup>     |                    |
| GrassLok Tiles                                                  | 108m <sup>2</sup>    |                    |
| Installation Information                                        | SGF                  | SF (if different)  |
| Installation Time                                               | 3 Persons 33 Hours   |                    |
| Overall Weight                                                  | 1313kg               |                    |
| Heaviest Part                                                   | 127.5kg              |                    |
| Largest Part                                                    | 4.1m x 1.2m x 1.0mm  |                    |
| Longest Part                                                    | 4.1m                 |                    |
| Concrete Required                                               | 1.55m <sup>3</sup>   | 2.21m <sup>3</sup> |

Click here for more information & downloads

¥

© Playdale Playgrounds Tel: 015395 31561 www.playdale.co.uk