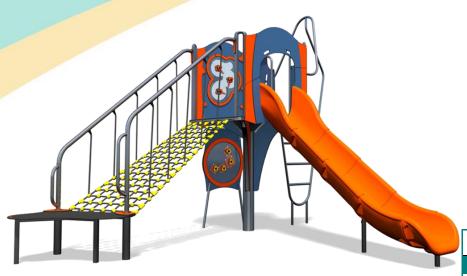

# **Big City Plus - Grenoble Plus**

### A junior modular tower system comprising of:

- Square Tower (1.5m)
- Slide (1.5m)
- Inclusive Net Access
- Side Ladder (1.5m)
- Ball Blast Above Play Panel
- Puzzle Ball Below Play Panel