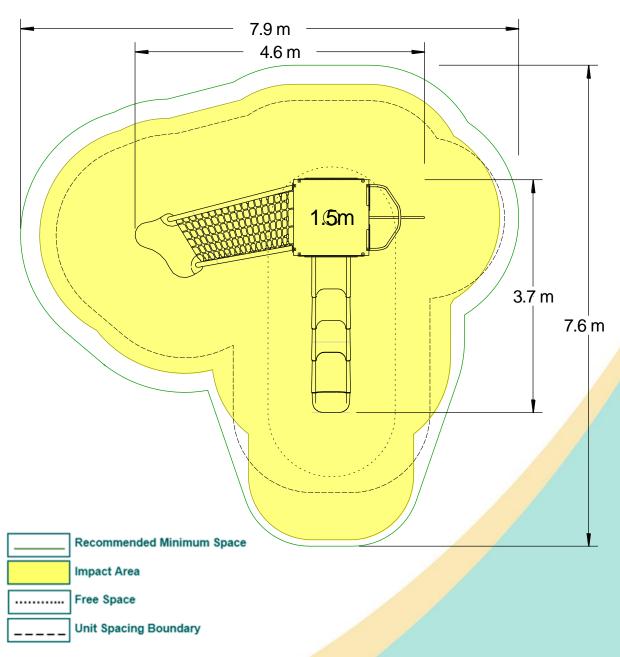

## **Materials**

Stainless Steel

Compact Grade Laminate (CGL)

Nylon Steel Cored Rope

Various Plastic Mouldings

LLDPE Slide

| Technical Information                                        |                     |                   |
|--------------------------------------------------------------|---------------------|-------------------|
| Equipment Dimensions                                         |                     |                   |
| Length / Width / Height                                      | 4.6m x 3.7m x 3.1m  |                   |
| Surfacing and Area Required                                  |                     |                   |
| Recommended Minimum Space L/W/H                              | 7.9m x 7.6m x 4.3m  |                   |
| Max Gradient of Ground                                       | 1 in 50             |                   |
| Free Height of Fall                                          | 1.5m                |                   |
| Impact Area                                                  | 33.21m <sup>2</sup> |                   |
| Synthetic Area (i.e. EPDM / Wet Pour / Synthetic Grass etc.) | 32.75m <sup>2</sup> |                   |
| Loosefill at 250mm                                           | 12m³                |                   |
| (i.e. Bark / Cushionfall / Sand) GrassLok Tiles              | 44m²                |                   |
| Installation Information                                     | SGF                 | SF (if different) |
| Installation Time                                            | 2 Persons 8 Hours   | Of (if different) |
| Overall Weight                                               | 498kg               |                   |
| Heaviest Part                                                | 40kg                |                   |
| Largest Part                                                 | 3.0m x 0.6m x 0.6mm |                   |
| Longest Part                                                 | 3.0m                |                   |
| Concrete Required                                            | 0.52m <sup>3</sup>  | 0.83m³            |
| Certified to ASTM F1487                                      |                     |                   |