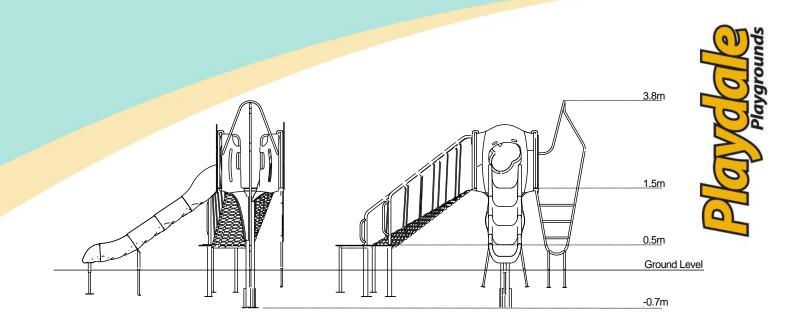

## **Materials**

Stainless Steel

Compact Grade Laminate (CGL)

Nylon Steel Cored Rope

Various Plastic Mouldings

LLDPE Slide

| Technical Information                                        |                     |                   |
|--------------------------------------------------------------|---------------------|-------------------|
| Equipment Dimensions                                         |                     |                   |
| Length / Width / Height                                      | 4.6m x 3.7m x 3.1m  |                   |
| Surfacing and Area Required                                  |                     |                   |
| Recommended Minimum Space L/W/H                              | 7.9m x 7.6m x 4.3m  |                   |
| Max Gradient of Ground                                       | 1 in 50             |                   |
| Free Height of Fall                                          | 1.5m                |                   |
| Impact Area                                                  | 33.21m <sup>2</sup> |                   |
| Synthetic Area (i.e. EPDM / Wet Pour / Synthetic Grass etc.) | 32.75m <sup>2</sup> |                   |
| Loosefill at 250mm                                           | 12m³                |                   |
| (i.e. Bark / Cushionfall / Sand) GrassLok Tiles              | 44m²                |                   |
| Installation Information                                     | SGF                 | SF (if different) |
| Installation Time                                            | 2 Persons 8 Hours   | Of (if different) |
| Overall Weight                                               | 498kg               |                   |
| Heaviest Part                                                | 40kg                |                   |
| Largest Part                                                 | 3.0m x 0.6m x 0.6mm |                   |
| Longest Part                                                 | 3.0m                |                   |
| Concrete Required                                            | 0.52m <sup>3</sup>  | 0.83m³            |
| Certified to ASTM F1487                                      |                     |                   |