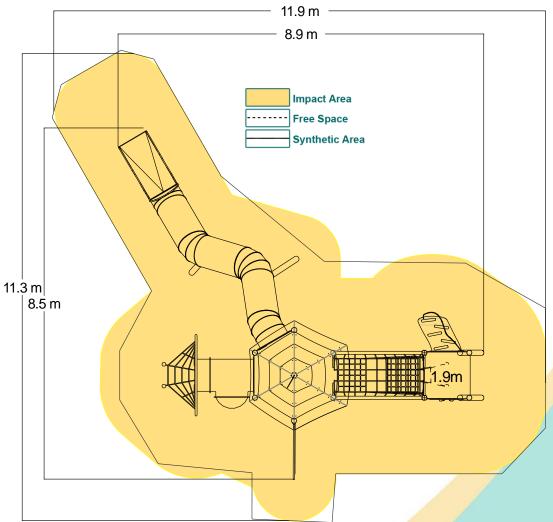

#### **Surfacing and Area Required** Recommended Minimum Space

12.8m x 11.8m x 9.5m L/W/H Max Gradient of Ground 1 in 50 Free Height of Fall 1.9m 70.48m<sup>2</sup> Impact Area

Synthetic Area

**Installation Information** 