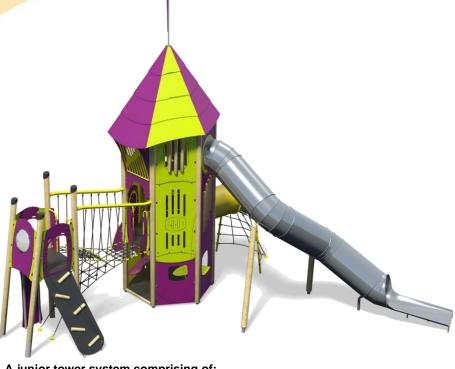

# **Mountain Tower Plus – Matterhorn**

Option C-Green

(Shown)

Option A-Dark Blue/Yellow

#### A junior tower system comprising of:

- 3 Floor Hexagonal Tower
- Tube Slide (3.3m)
- Rope Ramp (1.9m) Angled Tower (1.9m)
- Climbing Wall (1.5m)
- **Tunnel Access**
- Inclined Net Pit
- **Bubble Panel** Play Panels