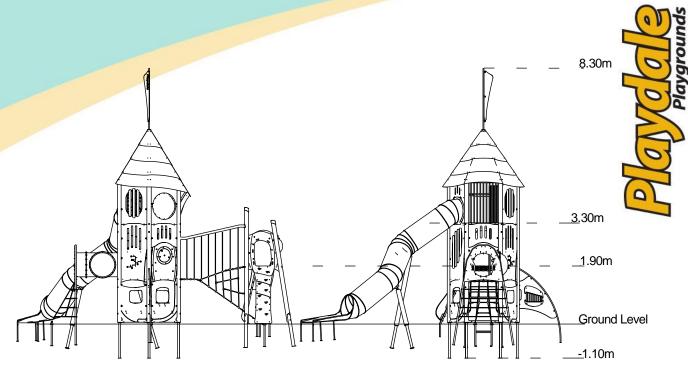

#### **Equipment Dimensions** Length / Width / Height 8.8m x 8.4m x 8.3m

#### **Surfacing and Area Required** Recommended Minimum Space

12.8m x 11.8m x 9.5m L/W/H Max Gradient of Ground 1 in 50 Free Height of Fall 1.9m 70.48m<sup>2</sup> Impact Area

Synthetic Area

**Installation Information** 