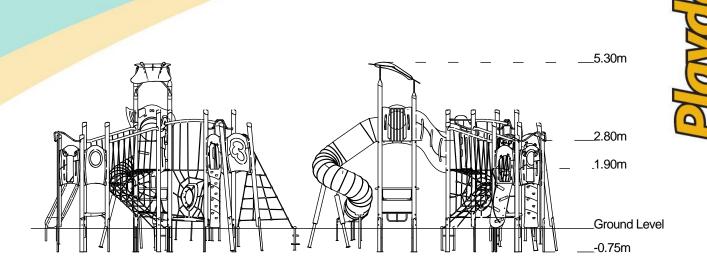

# Technical Information Equipment Dimensions

| Length / Width / Height | 8.1m x 7.9m x 5.3n |
|-------------------------|--------------------|