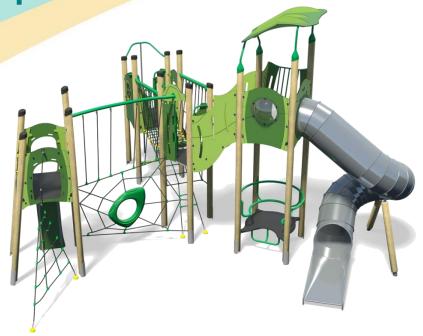

#### A junior tower system comprising of:

- Square Tower (2.8m)
- Square Tower (1.5m)
- Angled Tower (1.9m)
- Triangular Tower (1.9m)
- Tube Slide (2.8m)
- Fireman's Pole (1.5m)
- Climbing Wall (1.9m)
- Rope Ramp (1.5m)
- Twisted Scramble Net (1.9m)
- Inclined Net Pit
- Spider's WebLookout Tower
- Square Tower Roof
- Upbeat Seat
- Hangabout Seat
- Bubble Play Panel
- Spin Ball Play Panel
- Ball Blast Play Panel