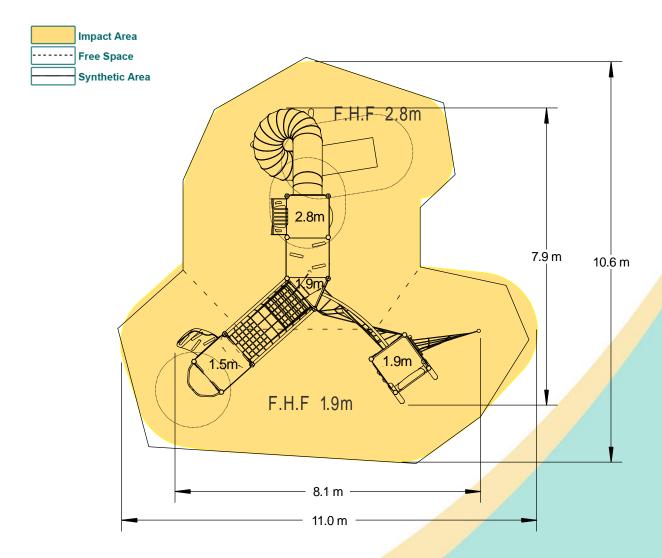

## **Surfacing and Area Required**

Recommended Minimum Space 11.9m x 10.6m x 6.5m

Max Gradient of Ground1 in 50Free Height of Fall2.8mImpact Area79.45m²Synthetic Area78.40m²

(i.e. EPDM / Wet Pour / Synthetic Grass etc.)

Loosefill at 350mm

78.40m<sup>2</sup>

(i.e. Bark / Cushionfall / Sand)

GrassLok Tiles

33m³

98m²

Installation InformationSteel Ground FixedSurface Fixed (if different)Installation Time2 Person(s) 14 Hour(s)Overall Weight1736kgHeaviest Part201kgLargest Part3.5m x 3.4m x 2.2mLongest Part4.6mConcrete Required1.2m³