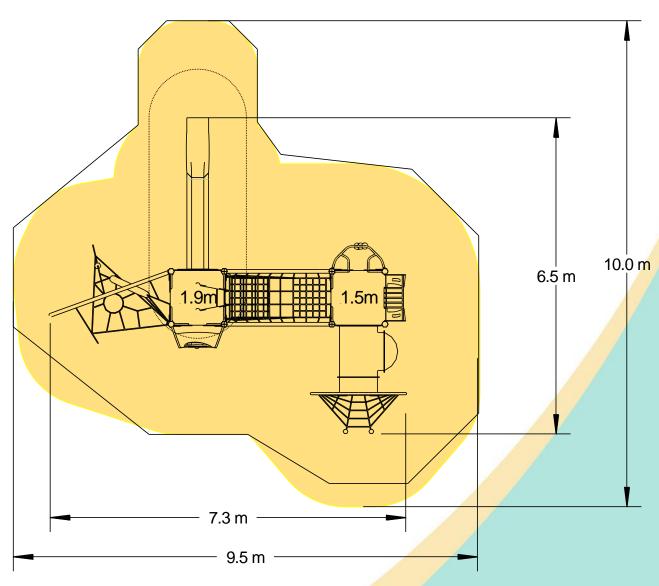

| Technical Information                                       |                        |                              |
|-------------------------------------------------------------|------------------------|------------------------------|
| <b>Equipment Dimensions</b>                                 |                        |                              |
| Length / Width / Height                                     | 10.4m x 6.6m x 3.8m    |                              |
| Surfacing and Area Required                                 |                        |                              |
| Recommended Minimum Space L/W/H                             | 11.0m x 10.4m x 5.0m   |                              |
| Max Gradient of Ground                                      | 1 in 50                |                              |
| Free Height of Fall                                         | 1.9m                   |                              |
| Impact Area                                                 | 60.45m <sup>2</sup>    |                              |
| Synthetic Area (i.e. EPDM / Wetpour / Synthetic Grass etc.) | 58.67m <sup>2</sup>    |                              |
| Loosefill at 250mm<br>(i.e. Bark / Cushionfall / Sand)      | 32m³                   |                              |
| Grasslok Tiles                                              | 73m²                   |                              |
| Installation Information                                    | Steel Ground Fixed     | Surface Fixed (if different) |
| Installation Time                                           | 2 Person(s) 14 Hour(s) |                              |
| Overall Weight                                              | 836kg                  |                              |
| Heaviest Part                                               | 50kg                   |                              |
| Largest Part                                                | 3.7m x 0.5m x 0.5m     |                              |
| Longest Part                                                | 3.7m                   |                              |
| Concrete Required                                           | 1.3m³                  |                              |
| Certified to EN 1176                                        |                        |                              |