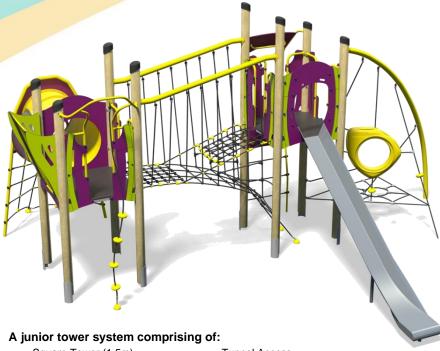

## Jukebox - Tango Plus

Option B-Purple/Lime Green (Shown)

Option C-Green

- Code JB/TAN/\*2
- Age

5-12 years

## Materials

**Laminated Timber** 

Compact Grade Laminate (CGL) Galvanised or Painted Mild Steel

Nylon Steel Cored Rope Stainless Steel Slide

Various Plastic Mouldings

- Square Tower (1.5m)
- Square Tower (1.9m)
- Side (1.9m)
- Inverted Climber (1.9m)
- Rope Climb (1.5m)
- **Tunnel Access**
- Inclined Net Pit
- Rope Weaver
- Lookout Tower