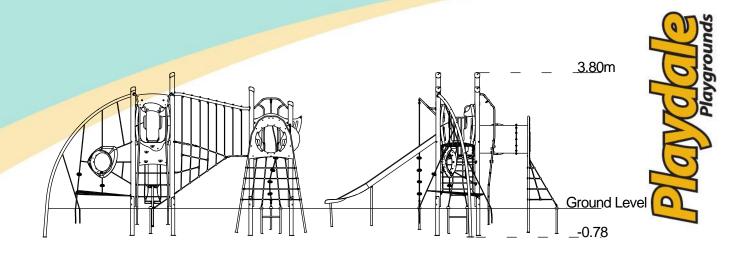

| Technical Information                                       |                        |                              |
|-------------------------------------------------------------|------------------------|------------------------------|
| <b>Equipment Dimensions</b>                                 |                        |                              |
| Length / Width / Height                                     | 10.4m x 6.6m x 3.8m    |                              |
| Surfacing and Area Required                                 |                        |                              |
| Recommended Minimum Space L/W/H                             | 11.0m x 10.4m x 5.0m   |                              |
| Max Gradient of Ground                                      | 1 in 50                |                              |
| Free Height of Fall                                         | 1.9m                   |                              |
| Impact Area                                                 | 60.45m <sup>2</sup>    |                              |
| Synthetic Area (i.e. EPDM / Wetpour / Synthetic Grass etc.) | 58.67m <sup>2</sup>    |                              |
| Loosefill at 250mm<br>(i.e. Bark / Cushionfall / Sand)      | 32m³                   |                              |
| Grasslok Tiles                                              | 73m²                   |                              |
| Installation Information                                    | Steel Ground Fixed     | Surface Fixed (if different) |
| Installation Time                                           | 2 Person(s) 14 Hour(s) |                              |
| Overall Weight                                              | 836kg                  |                              |
| Heaviest Part                                               | 50kg                   |                              |
| Largest Part                                                | 3.7m x 0.5m x 0.5m     |                              |
| Longest Part                                                | 3.7m                   |                              |
| Concrete Required                                           | 1.3m³                  |                              |
| Certified to EN 1176                                        |                        |                              |