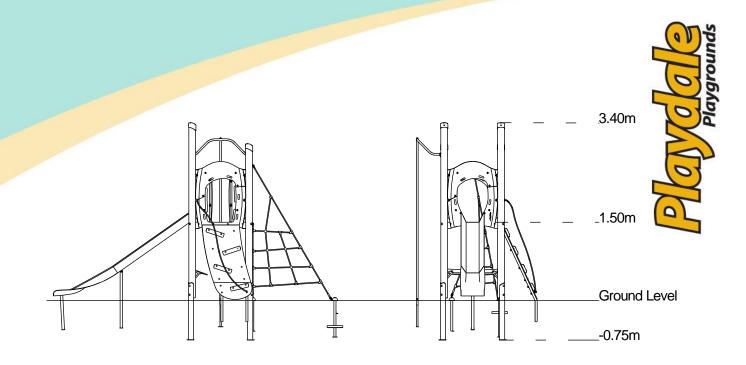

#### Technical Information **Equipment Dimensions** Length / Width / Height 5.5m x 2.4m x3.4 m **Surfacing and Area Required** Recommended Minimum Space 9.3m x 6.3m x 4.6m Max Gradient of Ground 1 in 50 Free Height of Fall 1.5m 31.95m<sup>2</sup> Impact Area Synthetic Area 29.65m<sup>2</sup> (i.e. EPDM / Wetpour / Synthetic Grass etc.) Loosefill at 250mm 11m<sup>3</sup> (i.e. Bark / Cushionfall / Sand) 41m<sup>2</sup> **Grasslok Tiles** Surface Fixed **Installation Information Steel Ground Fixed** Installation Time 2 Person(s) 7 Hour(s) **Overall Weight** 377kg **Heaviest Part** 40kg **Largest Part** $3.1m \times 0.5m \times 0.5m$ **Longest Part** 3.3m Concrete Required 0.6m<sup>3</sup> Certified to EN 1176