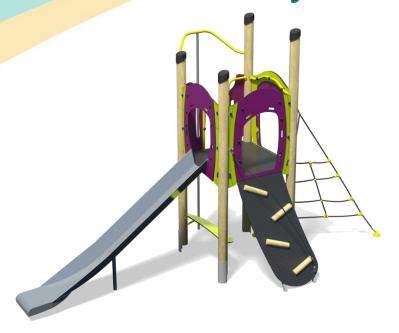

# Jukebox - Shimmy Plus

- Square Tower (1.5m)
- Slide (1.5m)
- Rope Ramp (1.5m)
- Twisted Scramble Net (1.5m)
- Fireman's Pole (1.5m)
- Hangabout Seat

Option C-Green