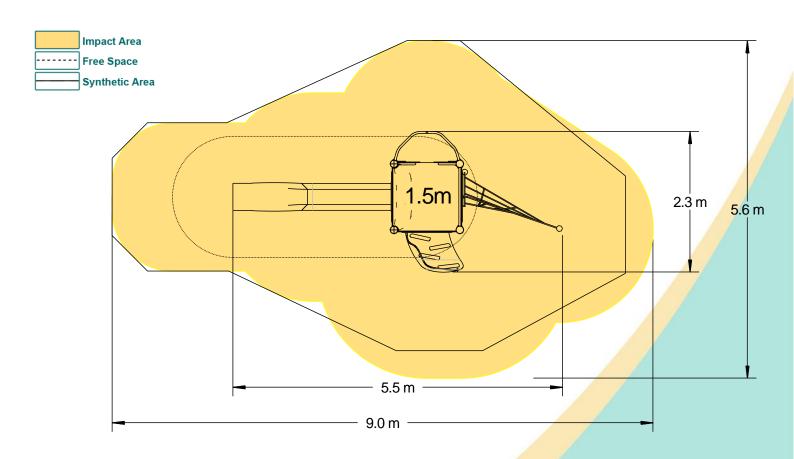

#### Technical Information **Equipment Dimensions** Length / Width / Height 5.5m x 2.4m x3.4 m **Surfacing and Area Required** Recommended Minimum Space 9.3m x 6.3m x 4.6m Max Gradient of Ground 1 in 50 Free Height of Fall 1.5m 31.95m<sup>2</sup> Impact Area Synthetic Area 29.65m<sup>2</sup> (i.e. EPDM / Wetpour / Synthetic Grass etc.) Loosefill at 250mm 11m<sup>3</sup> (i.e. Bark / Cushionfall / Sand) 41m<sup>2</sup> **Grasslok Tiles** Surface Fixed **Installation Information Steel Ground Fixed** Installation Time 2 Person(s) 7 Hour(s) **Overall Weight** 377kg **Heaviest Part** 40kg **Largest Part** $3.1m \times 0.5m \times 0.5m$ **Longest Part** 3.3m Concrete Required 0.6m<sup>3</sup> Certified to EN 1176