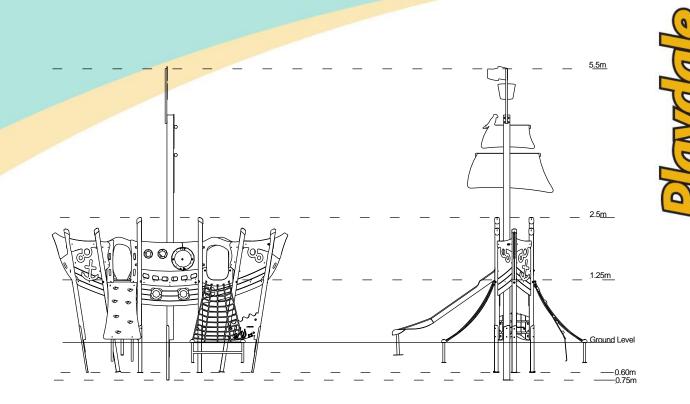

| <b>Technical Information</b>                                    |                        |                                 |
|-----------------------------------------------------------------|------------------------|---------------------------------|
| Equipment Dimensions                                            |                        |                                 |
| Length / Width / Height                                         | 4.7m x 4.0m x 5.5m     |                                 |
| Surfacing and Area Required                                     |                        |                                 |
| Recommended Minimum Space                                       | 6.9m x 7.5m x 6.7m     |                                 |
| Max Gradient of Ground                                          | 1 in 50                |                                 |
| Free Height of Fall                                             | 1.25m                  |                                 |
| Impact Area                                                     | 36.07m <sup>2</sup>    |                                 |
| Synthetic Area<br>(i.e. EPDM / Wet Pour / Synthetic Grass etc.) | 32.59m <sup>2</sup>    |                                 |
| Loosefill at 250mm<br>(i.e. Bark / Cushionfall / Sand)          | 12m <sup>3</sup>       |                                 |
| GrassLok Tiles                                                  | 50m <sup>2</sup>       |                                 |
| Installation Information                                        | Steel Ground Fixed     | Surface Fixed<br>(if different) |
| Installation Time                                               | 2 Person(s) 14 Hour(s) |                                 |
| Overall Weight                                                  | 563kg                  |                                 |
| Heaviest Part                                                   | 47kg                   |                                 |
| Largest Part                                                    | 4.5m x 0.13m x 0.13m   |                                 |
| Longest Part                                                    | 4.5m                   |                                 |
| Concrete Required                                               | 1.0m <sup>3</sup>      |                                 |
| Certified to EN 1176                                            |                        |                                 |