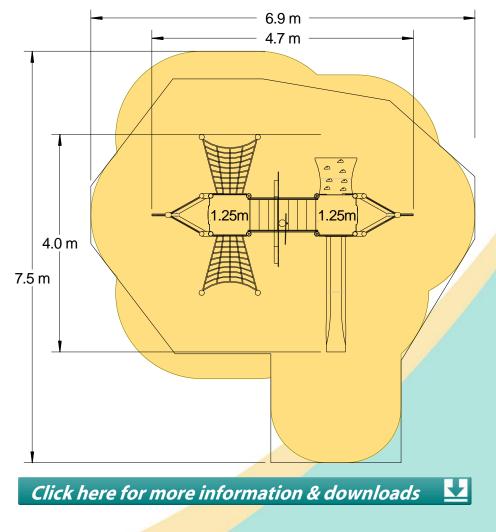

| <b>Technical Information</b>                                    |                        |                                 |
|-----------------------------------------------------------------|------------------------|---------------------------------|
| Equipment Dimensions                                            |                        |                                 |
| Length / Width / Height                                         | 4.7m x 4.0m x 5.5m     |                                 |
| Surfacing and Area Required                                     |                        |                                 |
| Recommended Minimum Space                                       | 6.9m x 7.5m x 6.7m     |                                 |
| Max Gradient of Ground                                          | 1 in 50                |                                 |
| Free Height of Fall                                             | 1.25m                  |                                 |
| Impact Area                                                     | 36.07m <sup>2</sup>    |                                 |
| Synthetic Area<br>(i.e. EPDM / Wet Pour / Synthetic Grass etc.) | 32.59m <sup>2</sup>    |                                 |
| Loosefill at 250mm<br>(i.e. Bark / Cushionfall / Sand)          | 12m <sup>3</sup>       |                                 |
| GrassLok Tiles                                                  | 50m <sup>2</sup>       |                                 |
| Installation Information                                        | Steel Ground Fixed     | Surface Fixed<br>(if different) |
| Installation Time                                               | 2 Person(s) 14 Hour(s) |                                 |
| Overall Weight                                                  | 563kg                  |                                 |
| Heaviest Part                                                   | 47kg                   |                                 |
| Largest Part                                                    | 4.5m x 0.13m x 0.13m   |                                 |
| Longest Part                                                    | 4.5m                   |                                 |
| Concrete Required                                               | 1.0m <sup>3</sup>      |                                 |
| Certified to EN 1176                                            |                        |                                 |

Click here for more information & downloads 🛂

© Playdale Playgrounds Tel: 015395 31561 www.playdale.co.uk

| Impact Area        |
|--------------------|
| <br>Free Space     |
| <br>Synthetic Area |

© Playdale Playgrounds Tel: 015395 31561 www.playdale.co.uk