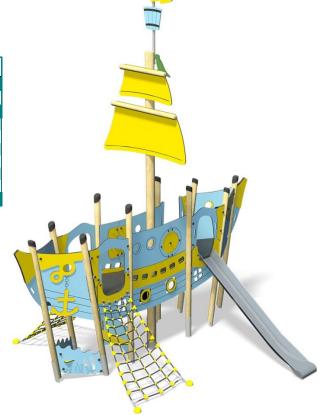

## Little Hamlets – Play Galleon

## Code – LTH/PLG/\*2 Age 2-5 years Materials Laminated Timber Compact Grade Laminate (CGL) Galvanised or Painted Mild Steel Nylon Steel Cored Rope Stainless Steel Slide Various Plastic Mouldings

Option B-

## A toddler tower system comprising of:

- 2 x Angled Tower (1.25m)
- 2 x Triangular Lookout Tower (1.25m)
- Bridge (1.25m)
- Slide (1.25m)
- Mast
- Ramp Climber (1.25m)
- 2 x Scramble Net (1.25m)
- Playhouse
- Steering Wheel