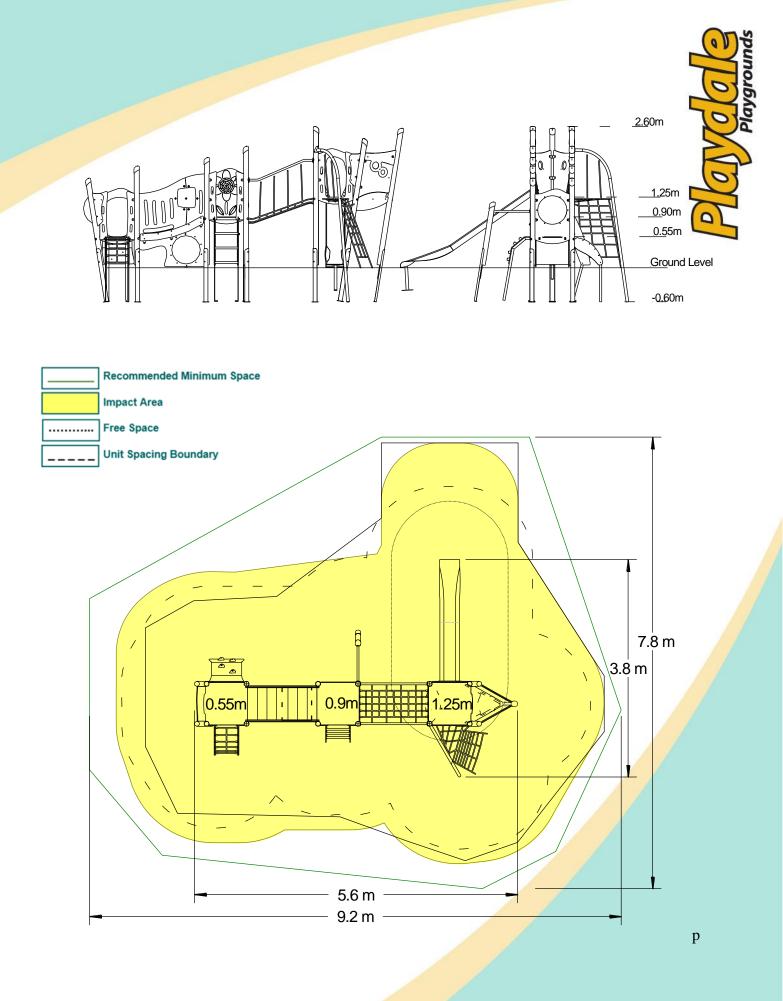

| Equipment Dimensions                                            |                             |                                 |
|-----------------------------------------------------------------|-----------------------------|---------------------------------|
| Length / Width / Height                                         | 5.6m x 3.8mx 2.2m           |                                 |
| <b>Surfacing and Area Required</b>                              |                             |                                 |
| Recommended Minimum Space                                       | 9.2m x 7.8m x 3.9m          |                                 |
| Max Gradient of Ground                                          | 1 in 50                     |                                 |
| Free Height of Fall                                             | 1.25m                       |                                 |
| Impact Area                                                     | 40.63m <sup>2</sup>         |                                 |
| Synthetic Area<br>(i.e. EPDM / Wet Pour / Synthetic Grass etc.) | <b>36.62</b> m <sup>2</sup> |                                 |
| Loosefill at 250mm<br>(i.e. Bark / Cushionfall / Sand)          | 14m <sup>3</sup>            |                                 |
| GrassLok Tiles                                                  | 50m <sup>2</sup>            |                                 |
| Installation Information                                        | Steel Ground Fixed          | Surface Fixed<br>(if different) |
| Installation Time                                               | 2 Person(s) 18 Hour(s)      |                                 |
| Overall Weight                                                  | 566kg                       |                                 |
| Heaviest Part                                                   | 23kg                        |                                 |
| Largest Part                                                    | 2.7m x 0.4m x 0.2m          |                                 |
| Longest Part                                                    | 2.7m                        |                                 |
| Concrete Required                                               | 1.2m <sup>3</sup>           |                                 |
| Certified to EN 1176                                            |                             |                                 |