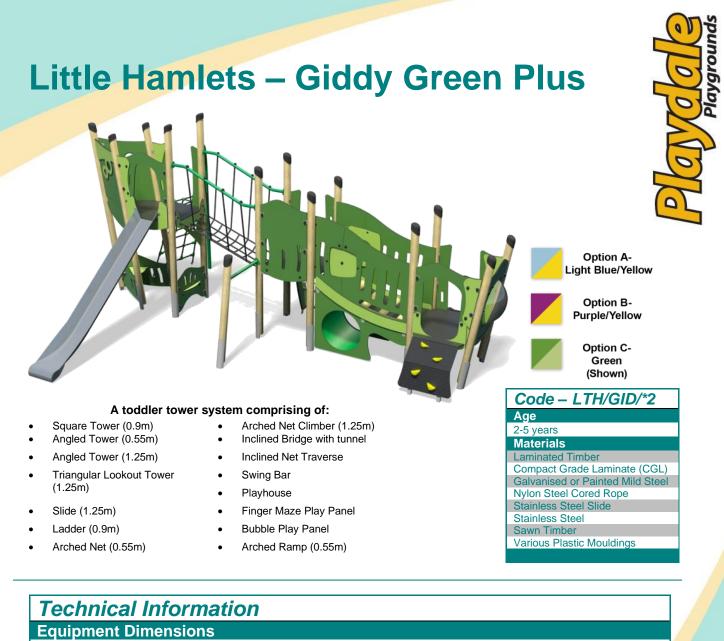

| Equipment Dimensions                                            |                             |                                 |
|-----------------------------------------------------------------|-----------------------------|---------------------------------|
| Length / Width / Height                                         | 5.6m x 3.8mx 2.2m           |                                 |
| <b>Surfacing and Area Required</b>                              |                             |                                 |
| Recommended Minimum Space                                       | 9.2m x 7.8m x 3.9m          |                                 |
| Max Gradient of Ground                                          | 1 in 50                     |                                 |
| Free Height of Fall                                             | 1.25m                       |                                 |
| Impact Area                                                     | 40.63m <sup>2</sup>         |                                 |
| Synthetic Area<br>(i.e. EPDM / Wet Pour / Synthetic Grass etc.) | <b>36.62</b> m <sup>2</sup> |                                 |
| Loosefill at 250mm<br>(i.e. Bark / Cushionfall / Sand)          | 14m <sup>3</sup>            |                                 |
| GrassLok Tiles                                                  | 50m <sup>2</sup>            |                                 |
| Installation Information                                        | Steel Ground Fixed          | Surface Fixed<br>(if different) |
| Installation Time                                               | 2 Person(s) 18 Hour(s)      |                                 |
| Overall Weight                                                  | 566kg                       |                                 |
| Heaviest Part                                                   | 23kg                        |                                 |
| Largest Part                                                    | 2.7m x 0.4m x 0.2m          |                                 |
| Longest Part                                                    | 2.7m                        |                                 |
| Concrete Required                                               | 1.2m <sup>3</sup>           |                                 |
| Certified to EN 1176                                            |                             |                                 |