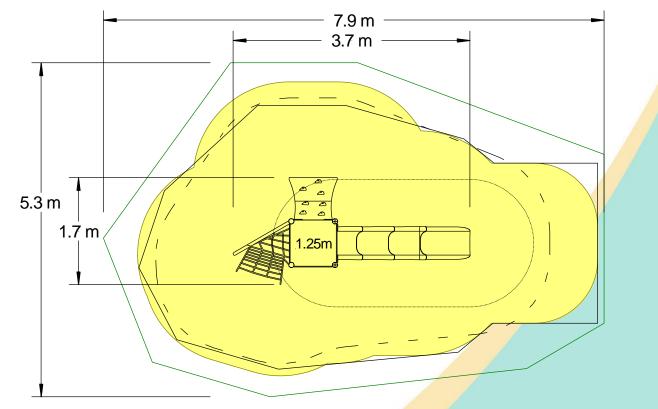

Various Plastic Mouldings

| Equipment Dimensions                                            |                       |                                 |
|-----------------------------------------------------------------|-----------------------|---------------------------------|
| Length / Width / Height                                         | 3.7m x 1.7m x 2.6m    |                                 |
| Surfacing and Area Required                                     |                       |                                 |
| Recommended Minimum Space                                       | 7.9m x 5.3m x 3.9m    |                                 |
| Max Gradient of Ground                                          | 1 in 50               |                                 |
| Free Height of Fall                                             | 1.25m                 |                                 |
| Impact Area                                                     | 24.12m <sup>2</sup>   |                                 |
| Synthetic Area<br>(i.e. EPDM / Wet Pour / Synthetic Grass etc.) | 22.89m <sup>2</sup>   |                                 |
| Loosefill at 250mm<br>(i.e. Bark / Cushionfall / Sand)          | 8m <sup>3</sup>       |                                 |
| GrassLok Tiles                                                  | 35m <sup>2</sup>      |                                 |
| Installation Information                                        | Steel Ground Fixed    | Surface Fixed<br>(if different) |
| Installation Time                                               | 2 Person(s) 6 Hour(s) |                                 |
| Overall Weight                                                  | 155kg                 |                                 |
| Heaviest Part                                                   | 27kg                  |                                 |
| Largest Part                                                    | 2.4m x 0.5m x 0.5m    |                                 |
| Longest Part                                                    | 2.4                   |                                 |
| Concrete Required                                               | 0.6m <sup>3</sup>     |                                 |