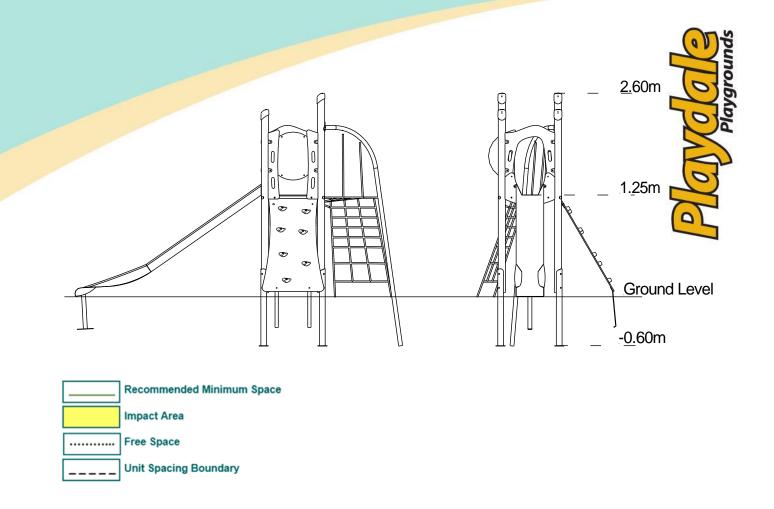

Various Plastic Mouldings

| Equipment Dimensions                                            |                       |                                 |
|-----------------------------------------------------------------|-----------------------|---------------------------------|
| Length / Width / Height                                         | 3.7m x 1.7m x 2.6m    |                                 |
| Surfacing and Area Required                                     |                       |                                 |
| Recommended Minimum Space                                       | 7.9m x 5.3m x 3.9m    |                                 |
| Max Gradient of Ground                                          | 1 in 50               |                                 |
| Free Height of Fall                                             | 1.25m                 |                                 |
| Impact Area                                                     | 24.12m <sup>2</sup>   |                                 |
| Synthetic Area<br>(i.e. EPDM / Wet Pour / Synthetic Grass etc.) | 22.89m <sup>2</sup>   |                                 |
| Loosefill at 250mm<br>(i.e. Bark / Cushionfall / Sand)          | 8m <sup>3</sup>       |                                 |
| GrassLok Tiles                                                  | 35m <sup>2</sup>      |                                 |
| Installation Information                                        | Steel Ground Fixed    | Surface Fixed<br>(if different) |
| Installation Time                                               | 2 Person(s) 6 Hour(s) |                                 |
| Overall Weight                                                  | 155kg                 |                                 |
| Heaviest Part                                                   | 27kg                  |                                 |
| Largest Part                                                    | 2.4m x 0.5m x 0.5m    |                                 |
| Longest Part                                                    | 2.4                   |                                 |
| Concrete Required                                               | 0.6m <sup>3</sup>     |                                 |