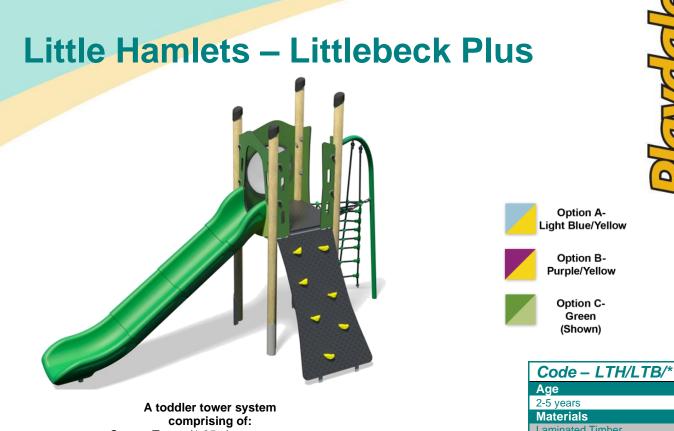

- Square Tower (1.25m) Slide (0.55m)
- Slide (1.25m)
- Arched Net Climber (1.25m)
- Ramp Climber (1.25m)
- Bubble Play Panel

| Code – LTH/LTB/*1                |
|----------------------------------|
| Age                              |
| 2-5 years                        |
| Materials                        |
| Laminated Timber                 |
| Compact Grade Laminate (CGL)     |
| Galvanised or Painted Mild Steel |
| Nylon Steel Cored Rope           |
| LLDPE Slide                      |
| Stainless Steel                  |

Various Plastic Mouldings

| Equipment Dimensions                                            |                       |                                 |
|-----------------------------------------------------------------|-----------------------|---------------------------------|
| Length / Width / Height                                         | 3.7m x 1.7m x 2.6m    |                                 |
| Surfacing and Area Required                                     |                       |                                 |
| Recommended Minimum Space                                       | 7.9m x 5.3m x 3.9m    |                                 |
| Max Gradient of Ground                                          | 1 in 50               |                                 |
| Free Height of Fall                                             | 1.25m                 |                                 |
| Impact Area                                                     | 24.12m <sup>2</sup>   |                                 |
| Synthetic Area<br>(i.e. EPDM / Wet Pour / Synthetic Grass etc.) | 22.89m <sup>2</sup>   |                                 |
| Loosefill at 250mm<br>(i.e. Bark / Cushionfall / Sand)          | 8m <sup>3</sup>       |                                 |
| GrassLok Tiles                                                  | 35m <sup>2</sup>      |                                 |
| Installation Information                                        | Steel Ground Fixed    | Surface Fixed<br>(if different) |
| Installation Time                                               | 2 Person(s) 6 Hour(s) |                                 |
| Overall Weight                                                  | 155kg                 |                                 |
| Heaviest Part                                                   | 27kg                  |                                 |
| Largest Part                                                    | 2.4m x 0.5m x 0.5m    |                                 |
| Longest Part                                                    | 2.4                   |                                 |
| Concrete Required                                               | 0.6m <sup>3</sup>     |                                 |