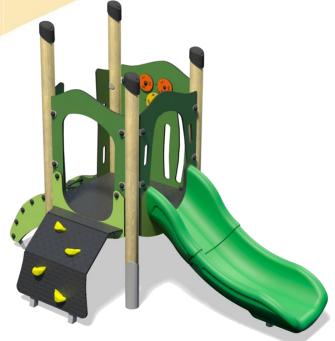

## A toddler tower system comprising of:

- Square Tower (0.55m)
- Slide (0.55m)
- Arched Ramp (0.55m)
- Arched Net (0.55m)
- Adding Wheel Play Panel

Option B-Purple/Yellow

Option C-Green (Shown)

## Code - LTH/OTH/\*1 Age 2-5 years

Materials

**Laminated Timber** 

Compact Grade Laminate (CGL) Galvanised or Painted Mild Steel

Nylon Steel Cored Rope

LLDPE Slide

Stainless Steel Various Plastic Mouldings