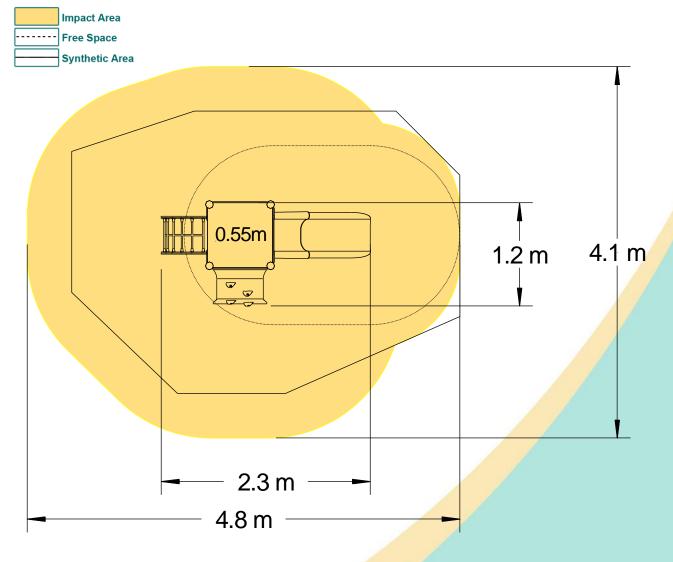

## Technical Information **Equipment Dimensions** Length / Width / Height 2.3m x 1.2m x 1.9m **Surfacing and Area Required** Recommended Minimum Space 6.0m x 4.8m x 3.0m L/W/H Max Gradient of Ground 1 in 50 Free Height of Fall 0.55m 15.87m<sup>2</sup> Impact Area Synthetic Area 11.63m<sup>2</sup> (i.e. EPDM / Wetpour / Synthetic Grass etc.) Loosefill at 150mm 4m<sup>3</sup> (i.e. Bark / Cushionfall / Sand) 19m<sup>2</sup> **Grasslok Tiles** Surface Fixed **Installation Information Steel Ground Fixed** Installation Time 2 Person(s) 6 Hour(s) **Overall Weight** 131kg **Heaviest Part** 13kg 1.2m x 0.5m x 0.5m **Largest Part Longest Part** 1.2m Concrete Required 0.5m<sup>3</sup> Certified to EN 1176