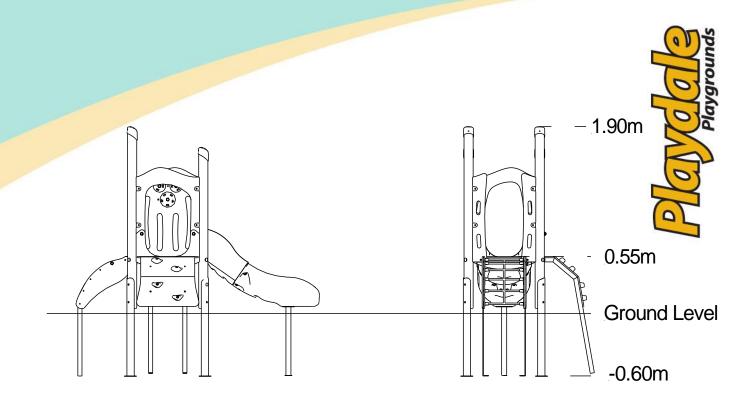

## Technical Information **Equipment Dimensions** Length / Width / Height 2.3m x 1.2m x 1.9m **Surfacing and Area Required** Recommended Minimum Space 6.0m x 4.8m x 3.0m L/W/H Max Gradient of Ground 1 in 50 Free Height of Fall 0.55m 15.87m<sup>2</sup> Impact Area Synthetic Area 11.63m<sup>2</sup> (i.e. EPDM / Wetpour / Synthetic Grass etc.) Loosefill at 150mm 4m<sup>3</sup> (i.e. Bark / Cushionfall / Sand) 19m<sup>2</sup> **Grasslok Tiles** Surface Fixed **Installation Information Steel Ground Fixed** Installation Time 2 Person(s) 6 Hour(s) **Overall Weight** 131kg **Heaviest Part** 13kg 1.2m x 0.5m x 0.5m **Largest Part Longest Part** 1.2m Concrete Required 0.5m<sup>3</sup> Certified to EN 1176