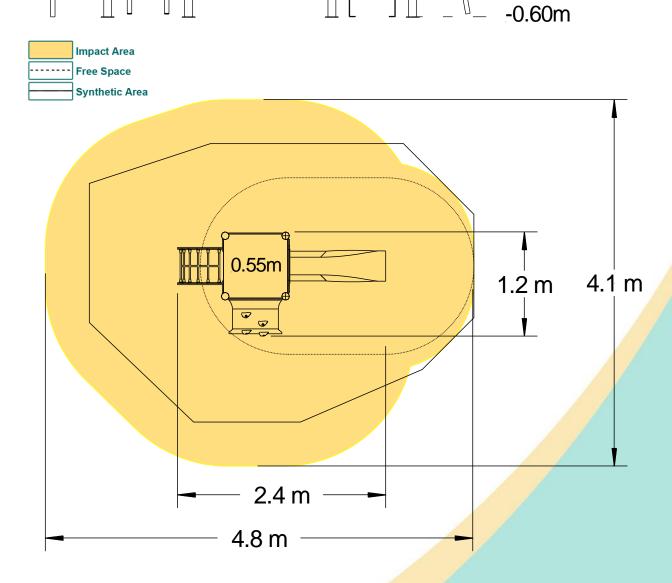

## Materials

**Laminated Timber** 

Compact Grade Laminate (CGL) Galvanised or Painted Mild Steel

Nylon Steel Cored Rope Stainless Steel Slide

Stainless Steel Various Plastic Mouldings

| Technical Information                                       |                       |                              |
|-------------------------------------------------------------|-----------------------|------------------------------|
| Equipment Dimensions                                        |                       |                              |
| Length / Width / Height                                     | 2.3m x 1.2m x 1.9m    |                              |
| <b>Surfacing and Area Required</b>                          |                       |                              |
| Recommended Minimum Space L/W/H                             | 6.0m x 4.8m x 3.0m    |                              |
| Max Gradient of Ground                                      | 1 in 50               |                              |
| Free Height of Fall                                         | 0.55m                 |                              |
| Impact Area                                                 | 15.78m <sup>2</sup>   |                              |
| Synthetic Area (i.e. EPDM / Wetpour / Synthetic Grass etc.) | 11.52m²               |                              |
| Loosefill at 150mm<br>(i.e. Bark / Cushionfall / Sand)      | 4m³                   |                              |
| Grasslok Tiles                                              | 19m <sup>2</sup>      | _                            |
| Installation Information                                    | Steel Ground Fixed    | Surface Fixed (if different) |
| Installation Time                                           | 2 Person(s) 6 Hour(s) |                              |
| Overall Weight                                              | 130kg                 |                              |
| Heaviest Part                                               | 11kg                  |                              |
| Largest Part                                                | 1.3m x 0.4m x 0.2m    |                              |
| Longest Part                                                | 1.3m                  |                              |
| Concrete Required                                           | 0.5m³                 |                              |
| Certified to EN 1176                                        |                       |                              |