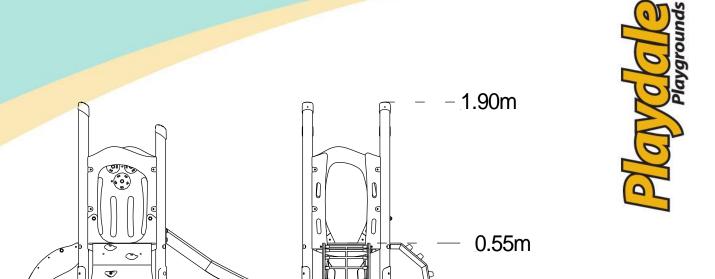

## Materials

**Laminated Timber** 

Compact Grade Laminate (CGL) Galvanised or Painted Mild Steel

Nylon Steel Cored Rope Stainless Steel Slide

Stainless Steel Various Plastic Mouldings

| Technical Information                                       |                       |                              |
|-------------------------------------------------------------|-----------------------|------------------------------|
| Equipment Dimensions                                        |                       |                              |
| Length / Width / Height                                     | 2.3m x 1.2m x 1.9m    |                              |
| <b>Surfacing and Area Required</b>                          |                       |                              |
| Recommended Minimum Space L/W/H                             | 6.0m x 4.8m x 3.0m    |                              |
| Max Gradient of Ground                                      | 1 in 50               |                              |
| Free Height of Fall                                         | 0.55m                 |                              |
| Impact Area                                                 | 15.78m <sup>2</sup>   |                              |
| Synthetic Area (i.e. EPDM / Wetpour / Synthetic Grass etc.) | 11.52m²               |                              |
| Loosefill at 150mm<br>(i.e. Bark / Cushionfall / Sand)      | 4m³                   |                              |
| Grasslok Tiles                                              | 19m <sup>2</sup>      | _                            |
| Installation Information                                    | Steel Ground Fixed    | Surface Fixed (if different) |
| Installation Time                                           | 2 Person(s) 6 Hour(s) |                              |
| Overall Weight                                              | 130kg                 |                              |
| Heaviest Part                                               | 11kg                  |                              |
| Largest Part                                                | 1.3m x 0.4m x 0.2m    |                              |
| Longest Part                                                | 1.3m                  |                              |
| Concrete Required                                           | 0.5m³                 |                              |
| Certified to EN 1176                                        |                       |                              |