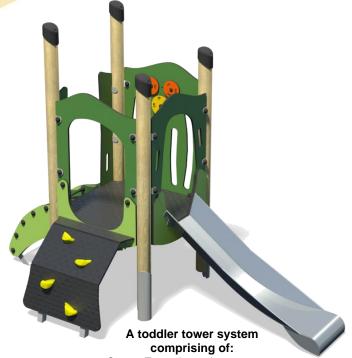

## **Little Hamlets - Tothill Plus**

- Square Tower (0.55m)
- Slide (0.55m)
- Arched Ramp (0.55m)
- Arched Net (0.55m)
- Adding Wheel Play Panel

Option B-Purple/Yellow

Option C-Green (Shown)

## Age

2-5 years

## Materials

**Laminated Timber** 

Compact Grade Laminate (CGL) Galvanised or Painted Mild Steel

Nylon Steel Cored Rope Stainless Steel Slide

Stainless Steel Various Plastic Mouldings

| Technical Information                                       |                       |                              |
|-------------------------------------------------------------|-----------------------|------------------------------|
| Equipment Dimensions                                        |                       |                              |
| Length / Width / Height                                     | 2.3m x 1.2m x 1.9m    |                              |
| <b>Surfacing and Area Required</b>                          |                       |                              |
| Recommended Minimum Space L/W/H                             | 6.0m x 4.8m x 3.0m    |                              |
| Max Gradient of Ground                                      | 1 in 50               |                              |
| Free Height of Fall                                         | 0.55m                 |                              |
| Impact Area                                                 | 15.78m <sup>2</sup>   |                              |
| Synthetic Area (i.e. EPDM / Wetpour / Synthetic Grass etc.) | 11.52m²               |                              |
| Loosefill at 150mm<br>(i.e. Bark / Cushionfall / Sand)      | 4m³                   |                              |
| Grasslok Tiles                                              | 19m <sup>2</sup>      | _                            |
| Installation Information                                    | Steel Ground Fixed    | Surface Fixed (if different) |
| Installation Time                                           | 2 Person(s) 6 Hour(s) |                              |
| Overall Weight                                              | 130kg                 |                              |
| Heaviest Part                                               | 11kg                  |                              |
| Largest Part                                                | 1.3m x 0.4m x 0.2m    |                              |
| Longest Part                                                | 1.3m                  |                              |
| Concrete Required                                           | 0.5m³                 |                              |
| Certified to EN 1176                                        |                       |                              |