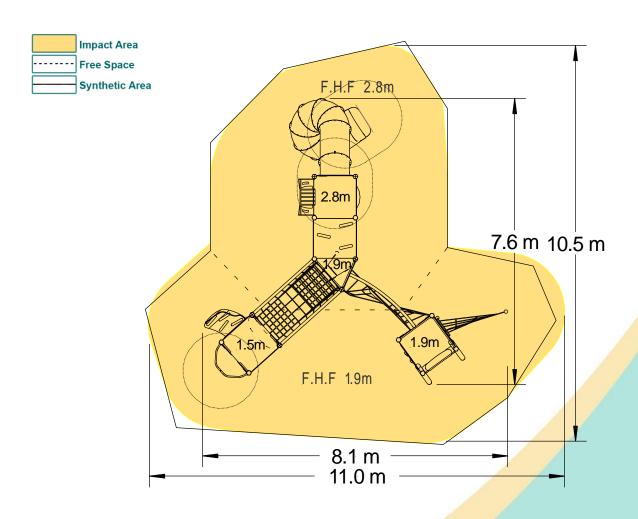

| Technical Information                                        |                        |                                 |
|--------------------------------------------------------------|------------------------|---------------------------------|
| Equipment Dimensions                                         |                        |                                 |
| Length / Width / Height                                      | 8.1m x 7.6m x 5.3m     |                                 |
| Surfacing and Area Required                                  |                        |                                 |
| Recommended Minimum Space L/W/H                              | 11.9m x 10.9m x 6.5m   |                                 |
| Max Gradient of Ground                                       | 1 in 50                |                                 |
| Free Height of Fall                                          | 2.8m                   |                                 |
| Impact Area                                                  | 76.42m <sup>2</sup>    |                                 |
| Synthetic Area (i.e. EPDM / Wet Pour / Synthetic Grass etc.) | 75.50m <sup>2</sup>    |                                 |
| Loosefill at 350mm<br>(i.e. Bark / Cushionfall / Sand)       | 33m³                   |                                 |
| GrassLok Mats                                                | 95m <sup>2</sup>       | _                               |
| Installation Information                                     | Steel Ground Fixed     | Surface Fixed<br>(if different) |
| Installation Time                                            | 2 Person(s) 14 Hour(s) |                                 |
| Overall Weight                                               | 1594kg                 |                                 |
| Heaviest Part                                                | 95kg                   |                                 |
| Largest Part                                                 | 3.5m x 2.2m x 2.2m     |                                 |
| Longest Part                                                 | 4.6m                   |                                 |
| Concrete Required                                            | 1.2m³                  |                                 |
| Certified to EN 1176                                         |                        |                                 |