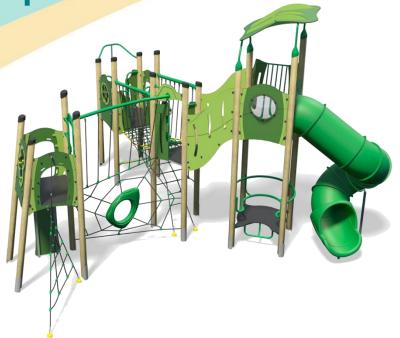

**Upbeat – Swift Plus** 

- Square Tower (2.8m)
- Square Tower (1.5m)
- Angled Tower (1.9m)
- Triangular Tower (1.9m)
- Tube Slide (2.8m)
- Fireman's Pole (1.5m)
- Climbing Wall (1.9m)
- Rope Ramp (1.5m)
- Twisted Scramble Net (1.9m)
- Inclined Net Pit
- Spider's Web
- Lookout Tower
- Square Tower Roof
- Upbeat Seat
- Hangabout Seat
- Bubble Play Panel
- Spinball Play Panel
- Ball Blast Play Panel