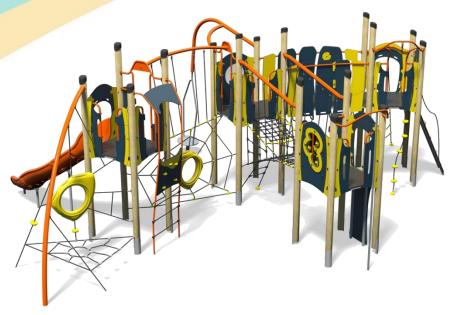

## Jukebox - Jumping Jive Plus

## Code - JB/JMP/\*1 Age 5 - 12 years **Materials**

Green

**Laminated Timber** Compact Grade Laminate (CGL) Galvanised or Painted Mild Steel Nylon Steel Cored Rope LLDPE Slide Stainless Steel Sawn Timber

## A junior tower system comprising of:

- Square Tower (1.5m)
- 3 x Square Towers (1.9m)
- Slide (1.9m)
- Inverted Climber (1.9m)
- Climbing Wall (1.5m)
- Rope Ramp (1.9m)
- Rope Climb (1.9m)
- Twisted Scramble Net (1.9m)
- Curved Bridge

- Inclined Net Pit
- Rope Weaver
- Spinner
- Spiders Web
- Trapeze Handles
- Bubble Play Panel
- Ball Blast Play Panel