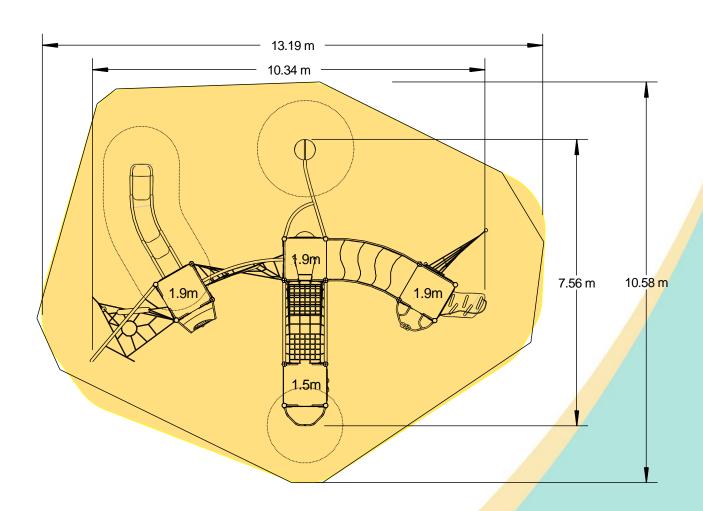

## A junior tower system comprising of:

- Square Tower (1.5m)
- 3 x Square Towers (1.9m)
- Slide (1.9m)
- Inverted Climber (1.9m)
- Climbing Wall (1.5m)
- Rope Ramp (1.9m)
- Rope Climb (1.9m)
- Twisted Scramble Net (1.9m)
- Curved Bridge

- Inclined Net Pit
- Rope Weaver
- Spinner
- Spiders Web
- Trapeze Handles
- Bubble Play Panel
- Ball Blast Play Panel