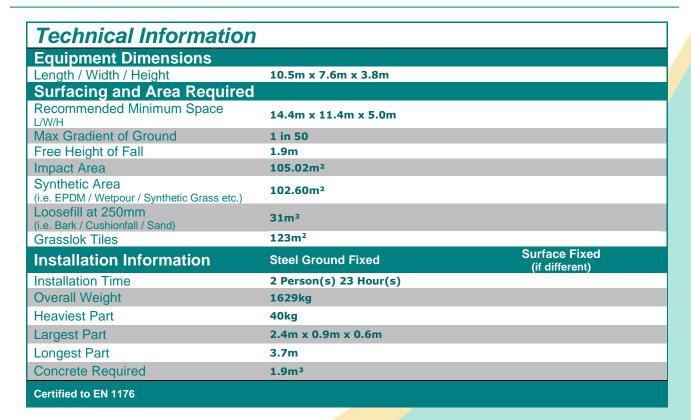

## Code - JB/JMP/\*1 Age 5 - 12 years **Materials**

Green

**Laminated Timber** Compact Grade Laminate (CGL) Galvanised or Painted Mild Steel Nylon Steel Cored Rope LLDPE Slide Stainless Steel Sawn Timber