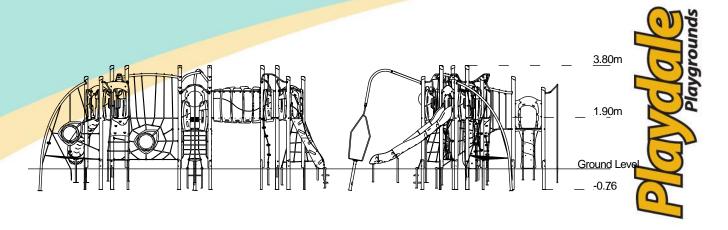

## A junior tower system comprising of:

- Square Tower (1.5m)
- 3 x Square Towers (1.9m)
- Slide (1.9m)
- Inverted Climber (1.9m)
- Climbing Wall (1.5m)
- Rope Ramp (1.9m)
- Rope Climb (1.9m)
- Twisted Scramble Net (1.9m)
- Curved Bridge

- Inclined Net Pit
- Rope Weaver
- Spinner
- Spiders Web
- Trapeze Handles
- Bubble Play Panel
- Ball Blast Play Panel