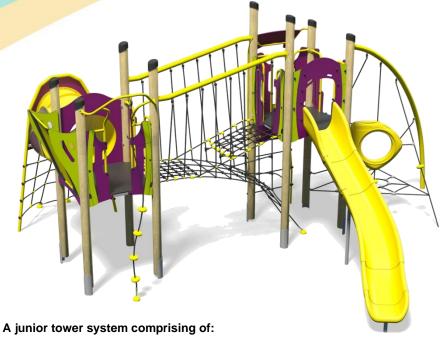

## Jukebox - Tango Plus

Option B-Purple/Lime Green (Shown)

Option C-Green

- Code JB/TAN/\*1
- Age

5-12 years

## Materials

**Laminated Timber** 

Compact Grade Laminate (CGL)

Galvanised or Painted Mild Steel

Nylon Steel Cored Rope LLDPE Slide

Various Plastic Mouldings

- Square Tower (1.5m)
- Square Tower (1.9m)
- Side (1.9m)
- Inverted Climber (1.9m)
- Rope Climb (1.5m)
- **Tunnel Access**
- Inclined Net Pit
- Rope Weaver
- Lookout Tower