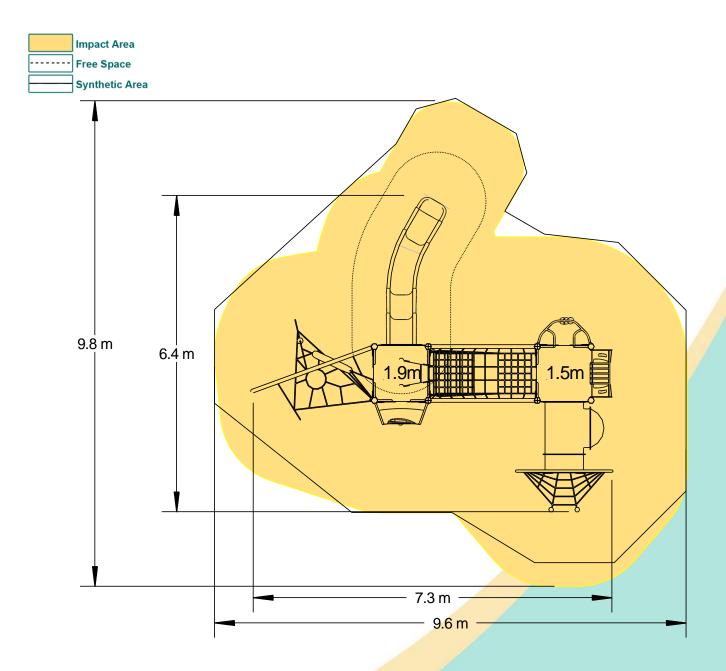

| Technical Information                                       |                        |                              |
|-------------------------------------------------------------|------------------------|------------------------------|
| <b>Equipment Dimensions</b>                                 |                        |                              |
| Length / Width / Height                                     | 10.4m x 6.4m x 3.8m    |                              |
| Surfacing and Area Required                                 |                        |                              |
| Recommended Minimum Space                                   | 11.0m x 10.2m x 5.0m   |                              |
| Max Gradient of Ground                                      | 1 in 50                |                              |
| Free Height of Fall                                         | 1.9m                   |                              |
| Impact Area                                                 | 60.71m <sup>2</sup>    |                              |
| Synthetic Area (i.e. EPDM / Wetpour / Synthetic Grass etc.) | 59.09m²                |                              |
| Loosefill at 250mm<br>(i.e. Bark / Cushionfall / Sand)      | 21m³                   |                              |
| Grasslok Tiles                                              | 74m <sup>2</sup>       |                              |
| Installation Information                                    | Steel Ground Fixed     | Surface Fixed (if different) |
| Installation Time                                           | 2 Person(s) 14 Hour(s) |                              |
| Overall Weight                                              | 853kg                  |                              |
| Heaviest Part                                               | 40kg                   |                              |
| Largest Part                                                | 1.5m x 1.4m x 0.9m     |                              |
| Longest Part                                                | 3.7m                   |                              |
| Concrete Required                                           | 1.3m³                  |                              |
| Certified to EN 1176                                        |                        |                              |