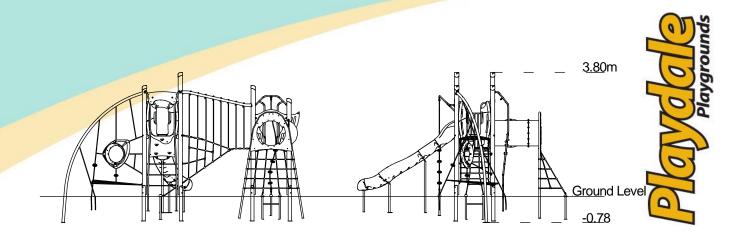

| Technical Information                                       |                        |                              |
|-------------------------------------------------------------|------------------------|------------------------------|
| <b>Equipment Dimensions</b>                                 |                        |                              |
| Length / Width / Height                                     | 10.4m x 6.4m x 3.8m    |                              |
| Surfacing and Area Required                                 |                        |                              |
| Recommended Minimum Space                                   | 11.0m x 10.2m x 5.0m   |                              |
| Max Gradient of Ground                                      | 1 in 50                |                              |
| Free Height of Fall                                         | 1.9m                   |                              |
| Impact Area                                                 | 60.71m <sup>2</sup>    |                              |
| Synthetic Area (i.e. EPDM / Wetpour / Synthetic Grass etc.) | 59.09m²                |                              |
| Loosefill at 250mm<br>(i.e. Bark / Cushionfall / Sand)      | 21m³                   |                              |
| Grasslok Tiles                                              | 74m <sup>2</sup>       |                              |
| Installation Information                                    | Steel Ground Fixed     | Surface Fixed (if different) |
| Installation Time                                           | 2 Person(s) 14 Hour(s) |                              |
| Overall Weight                                              | 853kg                  |                              |
| Heaviest Part                                               | 40kg                   |                              |
| Largest Part                                                | 1.5m x 1.4m x 0.9m     |                              |
| Longest Part                                                | 3.7m                   |                              |
| Concrete Required                                           | 1.3m³                  |                              |
| Certified to EN 1176                                        |                        |                              |