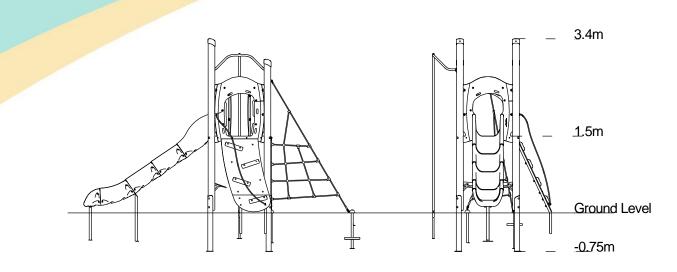

## A Junior modular tower system comprising of:

- Square Tower (1.5m)
- Slide (1.5m)
- Rope Ramp (1.5m)
- Twisted Scramble Net (1.5m) Fireman's Pole (1.5m) •
- Hangabout Seat

| Technical Information                                          |                        |                                 |
|----------------------------------------------------------------|------------------------|---------------------------------|
| Equipment Dimensions                                           |                        |                                 |
| Length / Width / Height                                        | 5.3m x 2.4m x 3.4m     |                                 |
| Surfacing and Area Required                                    |                        |                                 |
| Recommended Minimum Space                                      | 9.1m x 6.3m x 4.6m     |                                 |
| Max Gradient of Ground                                         | 1 in 50                |                                 |
| Free Height of Fall                                            | 1.5m                   |                                 |
| Impact Area                                                    | 32.07m <sup>2</sup>    |                                 |
| Synthetic Area<br>(i.e. EPDM / Wetpour / Synthetic Grass etc.) | 29.79m <sup>2</sup>    |                                 |
| Loosefill at 250mm<br>(i.e. Bark / Cushionfall / Sand)         | 11m <sup>3</sup>       |                                 |
| Grasslok Tiles                                                 | <b>41m<sup>2</sup></b> |                                 |
| Installation Information                                       | Steel Ground Fixed     | Surface Fixed<br>(if different) |
| Installation Time                                              | 2 Person(s) 8 Hour(s)  |                                 |
| Overall Weight                                                 | 385kg                  |                                 |
| Heaviest Part                                                  | 40kg                   |                                 |
| Largest Part                                                   | 3.4m x 1.0m x 1.7m     |                                 |
| Longest Part                                                   | 3.4m                   |                                 |
| Concrete Required                                              | 0.6m <sup>3</sup>      |                                 |
| Certified to EN 1176                                           |                        |                                 |