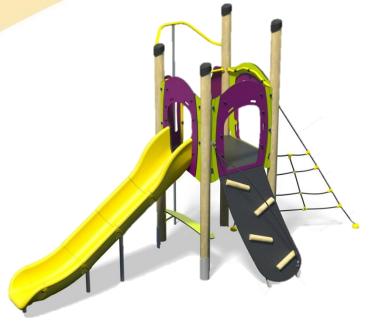

## **Jukebox-** Shimmy Plus

.

## A Junior modular tower system comprising of:

- Square Tower (1.5m)
- Slide (1.5m)
- Rope Ramp (1.5m)
- Twisted Scramble Net (1.5m) Fireman's Pole (1.5m) •
- Hangabout Seat

| Technical Information                                          |                        |                                 |
|----------------------------------------------------------------|------------------------|---------------------------------|
| Equipment Dimensions                                           |                        |                                 |
| Length / Width / Height                                        | 5.3m x 2.4m x 3.4m     |                                 |
| Surfacing and Area Required                                    |                        |                                 |
| Recommended Minimum Space                                      | 9.1m x 6.3m x 4.6m     |                                 |
| Max Gradient of Ground                                         | 1 in 50                |                                 |
| Free Height of Fall                                            | 1.5m                   |                                 |
| Impact Area                                                    | 32.07m <sup>2</sup>    |                                 |
| Synthetic Area<br>(i.e. EPDM / Wetpour / Synthetic Grass etc.) | 29.79m <sup>2</sup>    |                                 |
| Loosefill at 250mm<br>(i.e. Bark / Cushionfall / Sand)         | 11m <sup>3</sup>       |                                 |
| Grasslok Tiles                                                 | <b>41m<sup>2</sup></b> |                                 |
| Installation Information                                       | Steel Ground Fixed     | Surface Fixed<br>(if different) |
| Installation Time                                              | 2 Person(s) 8 Hour(s)  |                                 |
| Overall Weight                                                 | 385kg                  |                                 |
| Heaviest Part                                                  | 40kg                   |                                 |
| Largest Part                                                   | 3.4m x 1.0m x 1.7m     |                                 |
| Longest Part                                                   | 3.4m                   |                                 |
| Concrete Required                                              | 0.6m <sup>3</sup>      |                                 |
| Certified to EN 1176                                           |                        |                                 |