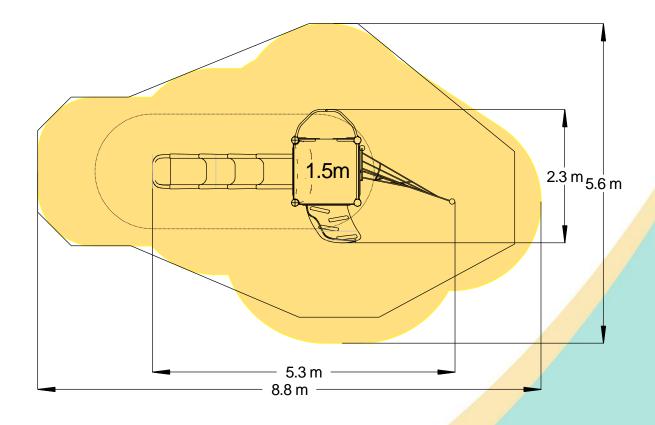

## A Junior modular tower system comprising of:

- Square Tower (1.5m)
- Slide (1.5m)
- Rope Ramp (1.5m)
- Twisted Scramble Net (1.5m) Fireman's Pole (1.5m) •
- Hangabout Seat

| Technical Information                                          |                        |                                 |
|----------------------------------------------------------------|------------------------|---------------------------------|
| Equipment Dimensions                                           |                        |                                 |
| Length / Width / Height                                        | 5.3m x 2.4m x 3.4m     |                                 |
| Surfacing and Area Required                                    |                        |                                 |
| Recommended Minimum Space                                      | 9.1m x 6.3m x 4.6m     |                                 |
| Max Gradient of Ground                                         | 1 in 50                |                                 |
| Free Height of Fall                                            | 1.5m                   |                                 |
| Impact Area                                                    | 32.07m <sup>2</sup>    |                                 |
| Synthetic Area<br>(i.e. EPDM / Wetpour / Synthetic Grass etc.) | 29.79m <sup>2</sup>    |                                 |
| Loosefill at 250mm<br>(i.e. Bark / Cushionfall / Sand)         | 11m <sup>3</sup>       |                                 |
| Grasslok Tiles                                                 | <b>41m<sup>2</sup></b> |                                 |
| Installation Information                                       | Steel Ground Fixed     | Surface Fixed<br>(if different) |
| Installation Time                                              | 2 Person(s) 8 Hour(s)  |                                 |
| Overall Weight                                                 | 385kg                  |                                 |
| Heaviest Part                                                  | 40kg                   |                                 |
| Largest Part                                                   | 3.4m x 1.0m x 1.7m     |                                 |
| Longest Part                                                   | 3.4m                   |                                 |
| Concrete Required                                              | 0.6m <sup>3</sup>      |                                 |
| Certified to EN 1176                                           |                        |                                 |

Click here for more information & downloads

© Playdale Playgrounds Tel: 015395 31561 www.playdale.co.uk

Impact Area
-----Free Space
Synthetic Area

© Playdale Playgrounds Tel: 015395 31561 www.playdale.co.uk