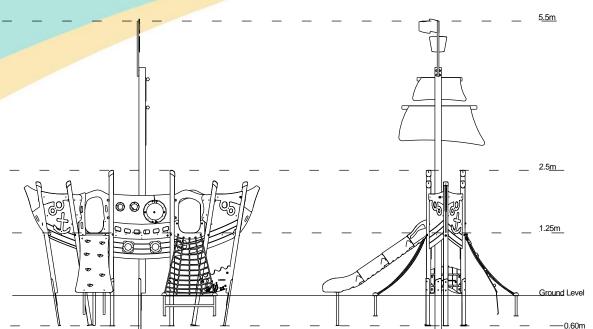

| Technical Information                                        |                        |                              |
|--------------------------------------------------------------|------------------------|------------------------------|
| <b>Equipment Dimensions</b>                                  |                        |                              |
| Length / Width / Height                                      | 7.4m x 4.0m x 5.5m     |                              |
| Surfacing and Area Required                                  |                        |                              |
| Recommended Minimum Space                                    | 6.9m x 7.4m x 6.7m     |                              |
| Max Gradient of Ground                                       | 1 in 50                |                              |
| Free Height of Fall                                          | 1.25m                  |                              |
| Impact Area                                                  | 36.49m <sup>2</sup>    |                              |
| Synthetic Area (i.e. EPDM / Wet Pour / Synthetic Grass etc.) | 33.62m <sup>2</sup>    |                              |
| Loosefill at 250mm (i.e. Bark / Cushionfall / Sand)          | 12m³                   |                              |
| GrassLok Tiles                                               | 46m²                   |                              |
| Installation Information                                     | Steel Ground Fixed     | Surface Fixed (if different) |
| Installation Time                                            | 2 Person(s) 14 Hour(s) |                              |
| Overall Weight                                               | 568kg                  |                              |
| Heaviest Part                                                | 47kg                   |                              |
| Largest Part                                                 | 4.5m x 0.13m x 0.13m   |                              |
| Longest Part                                                 | 4.5m                   |                              |
| Concrete Required                                            | 1.0m³                  |                              |
| Certified to EN 1176                                         |                        |                              |