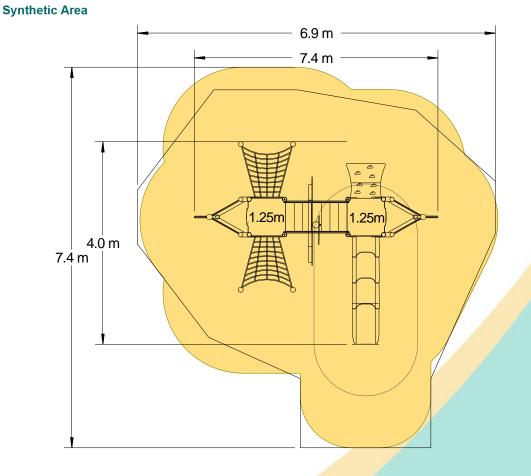

| Technical Information                                        |                        |                              |
|--------------------------------------------------------------|------------------------|------------------------------|
| <b>Equipment Dimensions</b>                                  |                        |                              |
| Length / Width / Height                                      | 7.4m x 4.0m x 5.5m     |                              |
| Surfacing and Area Required                                  |                        |                              |
| Recommended Minimum Space                                    | 6.9m x 7.4m x 6.7m     |                              |
| Max Gradient of Ground                                       | 1 in 50                |                              |
| Free Height of Fall                                          | 1.25m                  |                              |
| Impact Area                                                  | 36.49m <sup>2</sup>    |                              |
| Synthetic Area (i.e. EPDM / Wet Pour / Synthetic Grass etc.) | 33.62m <sup>2</sup>    |                              |
| Loosefill at 250mm (i.e. Bark / Cushionfall / Sand)          | 12m³                   |                              |
| GrassLok Tiles                                               | 46m²                   |                              |
| Installation Information                                     | Steel Ground Fixed     | Surface Fixed (if different) |
| Installation Time                                            | 2 Person(s) 14 Hour(s) |                              |
| Overall Weight                                               | 568kg                  |                              |
| Heaviest Part                                                | 47kg                   |                              |
| Largest Part                                                 | 4.5m x 0.13m x 0.13m   |                              |
| Longest Part                                                 | 4.5m                   |                              |
| Concrete Required                                            | 1.0m³                  |                              |
| Certified to EN 1176                                         |                        |                              |