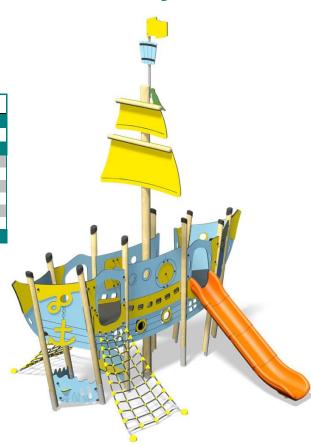

## **Little Hamlets – Play Galleon**

## A toddler tower system comprising of:

- 2 x Angled Tower (1.25m)
- 2 x Triangular Lookout Tower (1.25m)
- Bridge (1.25m)
- Slide (1.25m)
- Mast
- Ramp Climber (1.25m)
- 2 x Scramble Net (1.25m)
- Playhouse
- Steering Wheel