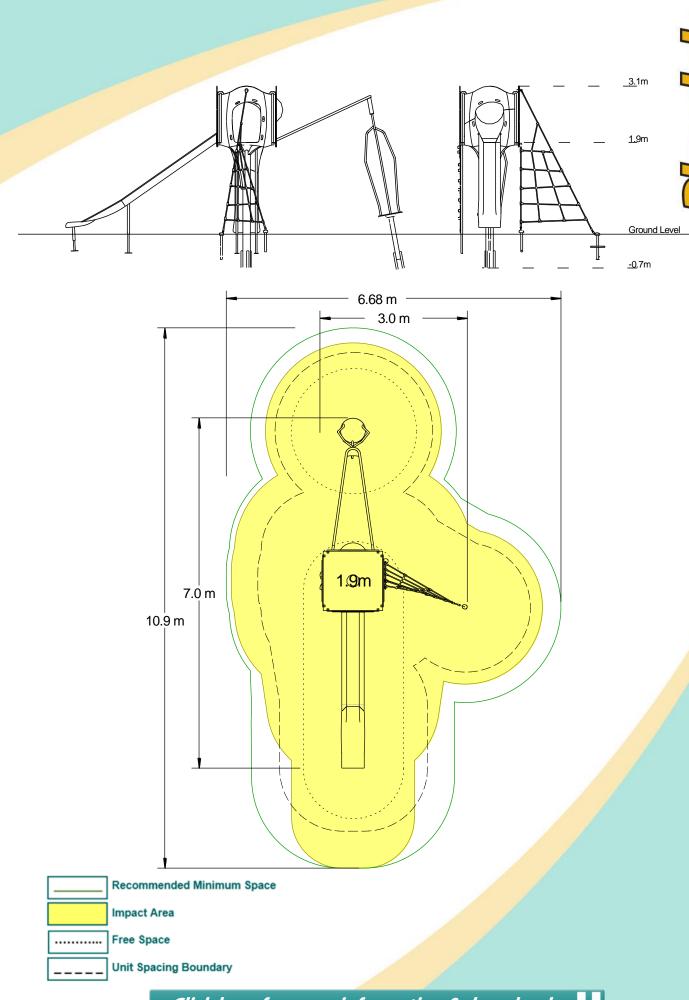

#### A junior modular tower system comprising of:

- Square Tower (1.9m)
- Slide (1.9m)
- Climbing Wall (1.9m)
- Twisted Scramble Net (1.9m)
- Spinner

| Technical Information                                           |                     |                   |
|-----------------------------------------------------------------|---------------------|-------------------|
| <b>Equipment Dimensions</b>                                     |                     |                   |
| Length / Width / Height                                         | 7.0m x 3.0m x 3.1m  |                   |
| Surfacing and Area Required                                     |                     |                   |
| Recommended Minimum Space L/W/H                                 | 10.9m x 6.7m x 5.6m |                   |
| Max Gradient of Ground                                          | 1 in 50             |                   |
| Free Height of Fall                                             | 1.9m                |                   |
| Impact Area                                                     | 39.73m <sup>2</sup> |                   |
| Synthetic Area<br>(i.e. EPDM / Wet Pour / Synthetic Grass etc.) | 41.71m²             |                   |
| Loosefill at 250mm                                              | 13m³                |                   |
| (i.e. Bark / Cushionfall / Sand) GrassLok Tiles                 | 57m <sup>2</sup>    |                   |
| Installation Information                                        | SGF                 | SF (if different) |
| Installation Time                                               | 2 Persons 11 Hours  |                   |
| Overall Weight                                                  | 3560kg              |                   |
| Heaviest Part                                                   | 44kg                |                   |
| Largest Part                                                    | 3.7m x 0.4m x 0.4m  |                   |
| Longest Part                                                    | 3.7m                |                   |
| Concrete Required                                               | 0.73m <sup>3</sup>  | 0.98m³            |
| Certified to ASTM F1487                                         |                     |                   |