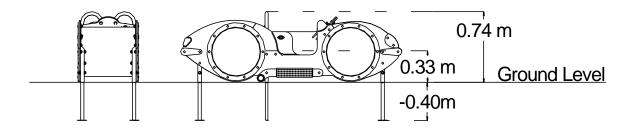

| <b>Technical Informatio</b>                                    | n                     |                    |
|----------------------------------------------------------------|-----------------------|--------------------|
| Equipment Dimensions                                           |                       |                    |
| Length / Width / Height                                        | 2.4m x 0.7m x 0.8m    |                    |
| <b>Surfacing and Area Require</b>                              | d                     |                    |
| Recommended Minimum Space                                      | 6.1m x 4.4m x 2.9m    |                    |
| Max Gradient of Ground                                         | 1 in 50               |                    |
| Free Height of Fall                                            | 0.33m                 |                    |
| Impact Area                                                    | 17.31m <sup>2</sup>   |                    |
| Synthetic Area<br>(i.e. EPDM / Wetpour / Synthetic Grass etc.) | 11.35m <sup>3</sup>   |                    |
| Loosefill at 150mm<br>(i.e. Bark / Cushionfall / Sand)         | 4m <sup>3</sup>       |                    |
| Grasslok Tiles                                                 | 20                    |                    |
| Installation Information                                       | SGF                   | SF (if different)  |
| Installation Time                                              | 1 Person(s) 8 Hour(s) |                    |
| Overall Weight                                                 | 73kg                  | 70kg               |
| Heaviest Part                                                  | 10kg                  | 10kg               |
| Largest Part                                                   | 0.6m x 0.6m x 0.6     | 0.6m x 0.6m x 0.6m |
| Longest Part                                                   | 1.2m                  | 1.2m               |
| Concrete Required                                              | 0.3m <sup>3</sup>     | 0.3m <sup>3</sup>  |