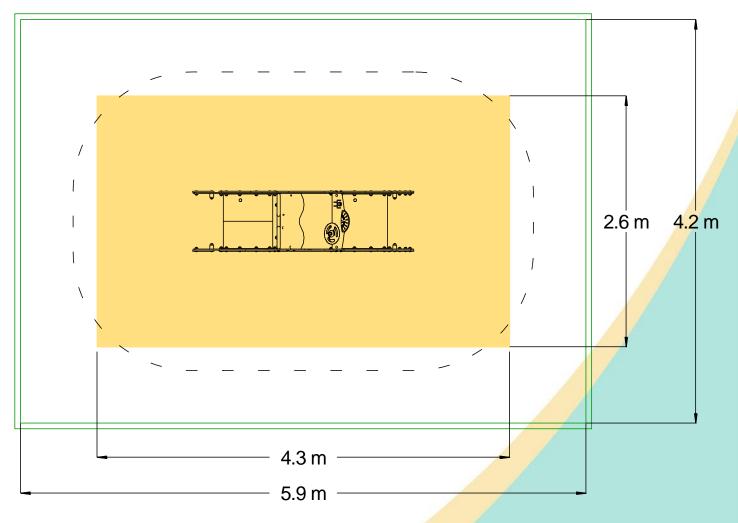

| <b>Technical Informatio</b>                                    | n                     |                    |
|----------------------------------------------------------------|-----------------------|--------------------|
| Equipment Dimensions                                           |                       |                    |
| Length / Width / Height                                        | 2.4m x 0.7m x 0.8m    |                    |
| <b>Surfacing and Area Require</b>                              | d                     |                    |
| Recommended Minimum Space                                      | 6.1m x 4.4m x 2.9m    |                    |
| Max Gradient of Ground                                         | 1 in 50               |                    |
| Free Height of Fall                                            | 0.33m                 |                    |
| Impact Area                                                    | 17.31m <sup>2</sup>   |                    |
| Synthetic Area<br>(i.e. EPDM / Wetpour / Synthetic Grass etc.) | 11.35m <sup>3</sup>   |                    |
| Loosefill at 150mm<br>(i.e. Bark / Cushionfall / Sand)         | 4m <sup>3</sup>       |                    |
| Grasslok Tiles                                                 | 20                    |                    |
| Installation Information                                       | SGF                   | SF (if different)  |
| Installation Time                                              | 1 Person(s) 8 Hour(s) |                    |
| Overall Weight                                                 | 73kg                  | 70kg               |
| Heaviest Part                                                  | 10kg                  | 10kg               |
| Largest Part                                                   | 0.6m x 0.6m x 0.6     | 0.6m x 0.6m x 0.6m |
| Longest Part                                                   | 1.2m                  | 1.2m               |
| Concrete Required                                              | 0.3m <sup>3</sup>     | 0.3m <sup>3</sup>  |

© Playdale Playgrounds Tel: 015395 31561 www.playdale.co.uk

Loosefill Area
Suggested Hardstanding
Free Space
Unit Spacing Boundary

Click here for more information & downloads 🛛 🛂

© Playdale Playgrounds Tel: 015395 31561 www.playdale.co.uk