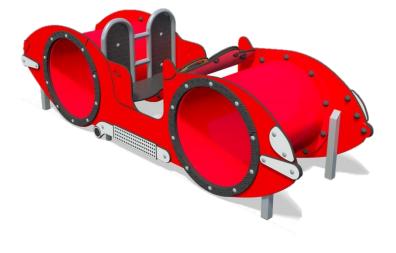

## **Product Description**

The Play Car features a fully moving steering wheel and moveable 'gear stick', so that the driver can experience a real sense of motoring adventure , while the passenger can ride alongside and navigate them to their destination. The two 'car tyre' play tunnels are perfect for games of hide and seek and to take extra passengers on your journey!