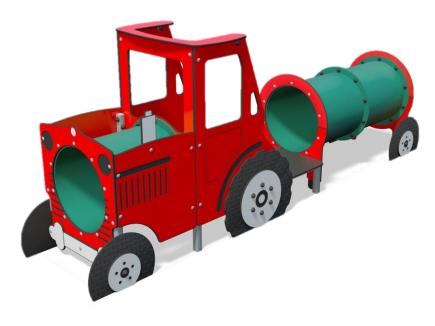

## **Product Description**

The Play Tractor features a fun play tunnel at the front for children to crawl through into the cab, where they can stand on the driver's platform and take the tractor for a trip around the farm. It also features a tunnel trailer where children can crawl on board and become farm animals being moved to another field!