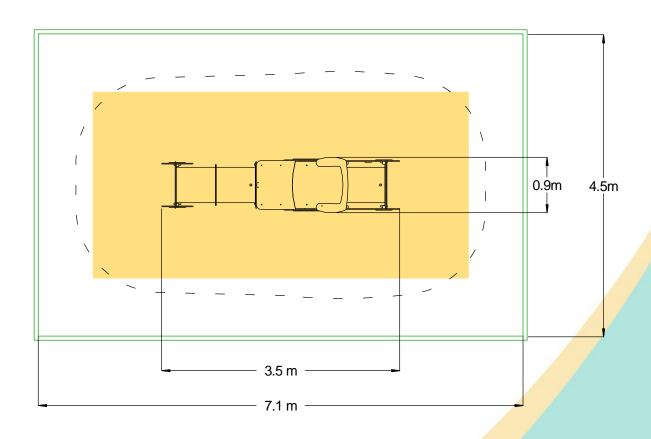

| Technical Information                                          |                       |                    |
|----------------------------------------------------------------|-----------------------|--------------------|
| <b>Equipment Dimensions</b>                                    |                       |                    |
| Length / Width / Height                                        | 3.5m x 0.9m x 1.3m    |                    |
| Surfacing and Area Required                                    |                       |                    |
| Recommended Minimum Space L/W/H                                | 7.1m x 4.5m x 2.8m    |                    |
| Max Gradient of Ground                                         | 1 in 50               |                    |
| Free Height of Fall                                            | 0.25m                 |                    |
| Impact Area                                                    | 20.49m <sup>2</sup>   |                    |
| Synthetic Area<br>(i.e. EPDM / Wetpour / Synthetic Grass etc.) | 14.84m²               |                    |
| Loosefill at 150mm<br>(i.e. Bark / Cushionfall / Sand)         | 5m <sup>3</sup>       |                    |
| Grasslok Tiles                                                 | 21                    |                    |
| Installation Information                                       | SGF                   | SF (if different)  |
| Installation Time                                              | 1 Person(s) 8 Hour(s) |                    |
| Overall Weight                                                 | 152kg                 | 150kg              |
| Heaviest Part                                                  | 12kg                  | 12kg               |
| Largest Part                                                   | 1.2m x 0.6m x 0.6     | 1.2m x 0.6m x 0.6m |
| Longest Part                                                   | 1.2m                  | 1.2m               |
| Concrete Required                                              | 0.4m <sup>3</sup>     | 0.4m³              |
| Certified to ASTM F1487                                        |                       |                    |