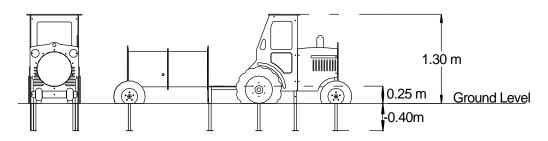

| Technical Information                                          |                       |                    |
|----------------------------------------------------------------|-----------------------|--------------------|
| <b>Equipment Dimensions</b>                                    |                       |                    |
| Length / Width / Height                                        | 3.5m x 0.9m x 1.3m    |                    |
| Surfacing and Area Required                                    |                       |                    |
| Recommended Minimum Space L/W/H                                | 7.1m x 4.5m x 2.8m    |                    |
| Max Gradient of Ground                                         | 1 in 50               |                    |
| Free Height of Fall                                            | 0.25m                 |                    |
| Impact Area                                                    | 20.49m <sup>2</sup>   |                    |
| Synthetic Area<br>(i.e. EPDM / Wetpour / Synthetic Grass etc.) | 14.84m²               |                    |
| Loosefill at 150mm<br>(i.e. Bark / Cushionfall / Sand)         | 5m <sup>3</sup>       |                    |
| Grasslok Tiles                                                 | 21                    |                    |
| Installation Information                                       | SGF                   | SF (if different)  |
| Installation Time                                              | 1 Person(s) 8 Hour(s) |                    |
| Overall Weight                                                 | 152kg                 | 150kg              |
| Heaviest Part                                                  | 12kg                  | 12kg               |
| Largest Part                                                   | 1.2m x 0.6m x 0.6     | 1.2m x 0.6m x 0.6m |
| Longest Part                                                   | 1.2m                  | 1.2m               |
| Concrete Required                                              | 0.4m <sup>3</sup>     | 0.4m³              |
| Certified to ASTM F1487                                        |                       |                    |