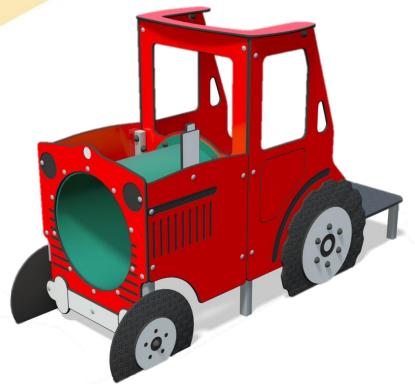

## **Product Description**

The Play Tractor features a fun play tunnel at the front for children to crawl through that leads into the cab, where they can stand on the driver's platform and take the tractor for a trip around the farm.