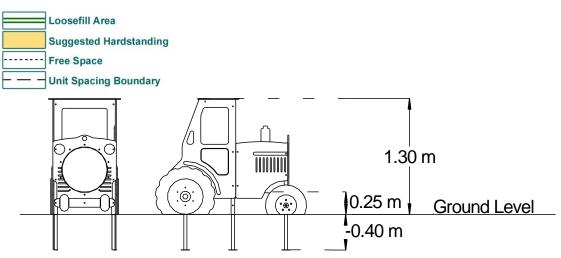

| Technical Information                                          |                       |                    |
|----------------------------------------------------------------|-----------------------|--------------------|
| <b>Equipment Dimensions</b>                                    |                       |                    |
| Length / Width / Height                                        | 1.7m x 0.9m x 1.3m    |                    |
| Surfacing and Area Required                                    |                       |                    |
| Recommended Minimum Space L/W/H                                | 5.3m x 4.5m x 2.8m    |                    |
| Max Gradient of Ground                                         | 1 in 50               |                    |
| Free Height of Fall                                            | 0.25m                 |                    |
| Impact Area                                                    | 14.06m <sup>2</sup>   |                    |
| Synthetic Area<br>(i.e. EPDM / Wetpour / Synthetic Grass etc.) | 10.06m <sup>2</sup>   |                    |
| Loosefill at 150mm                                             | 4m³                   |                    |
| (i.e. Bark / Cushionfall / Sand)                               | 16                    |                    |
| Grasslok Tiles                                                 |                       | <b>05</b>          |
| Installation Information                                       | SGF                   | SF (if different)  |
| Installation Time                                              | 1 Person(s) 6 Hour(s) |                    |
| Overall Weight                                                 | 109kg                 | 108kg              |
| Heaviest Part                                                  | 10kg                  | 10kg               |
| Largest Part                                                   | 0.6m x 0.6m x 0.6     | 0.6m x 0.6m x 0.6m |
| Longest Part                                                   | 1.2m                  | 1.2m               |
| Concrete Required                                              | 0.3m <sup>3</sup>     | 0.3m <sup>3</sup>  |
| Certified to ASTM F1487                                        |                       |                    |