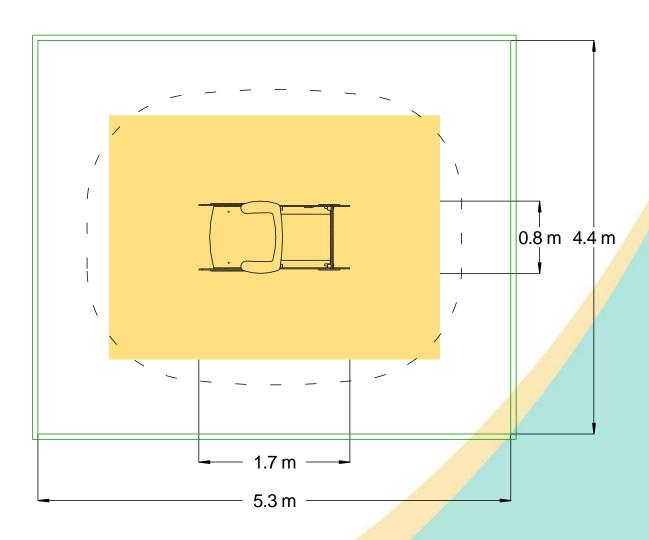

| Technical Information                                          |                       |                    |
|----------------------------------------------------------------|-----------------------|--------------------|
| <b>Equipment Dimensions</b>                                    |                       |                    |
| Length / Width / Height                                        | 1.7m x 0.9m x 1.3m    |                    |
| Surfacing and Area Required                                    |                       |                    |
| Recommended Minimum Space L/W/H                                | 5.3m x 4.5m x 2.8m    |                    |
| Max Gradient of Ground                                         | 1 in 50               |                    |
| Free Height of Fall                                            | 0.25m                 |                    |
| Impact Area                                                    | 14.06m <sup>2</sup>   |                    |
| Synthetic Area<br>(i.e. EPDM / Wetpour / Synthetic Grass etc.) | 10.06m <sup>2</sup>   |                    |
| Loosefill at 150mm                                             | 4m³                   |                    |
| (i.e. Bark / Cushionfall / Sand)                               | 16                    |                    |
| Grasslok Tiles                                                 |                       | <b>05</b>          |
| Installation Information                                       | SGF                   | SF (if different)  |
| Installation Time                                              | 1 Person(s) 6 Hour(s) |                    |
| Overall Weight                                                 | 109kg                 | 108kg              |
| Heaviest Part                                                  | 10kg                  | 10kg               |
| Largest Part                                                   | 0.6m x 0.6m x 0.6     | 0.6m x 0.6m x 0.6m |
| Longest Part                                                   | 1.2m                  | 1.2m               |
| Concrete Required                                              | 0.3m <sup>3</sup>     | 0.3m <sup>3</sup>  |
| Certified to ASTM F1487                                        |                       |                    |