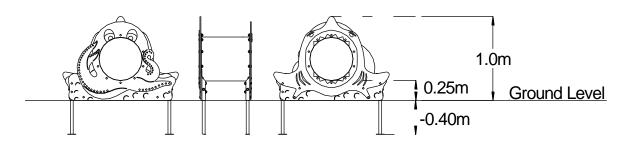

| Equipment Dimensions                                         |                       |                    |
|--------------------------------------------------------------|-----------------------|--------------------|
| Length / Width / Height                                      | 1.4m x 0.7m x 1.0m    |                    |
| Surfacing and Area Require                                   | ed                    |                    |
| Recommended Minimum Space L/W/H                              | 5.0m x 2.3m x 2.8m    |                    |
| Max Gradient of Ground                                       | 1 in 50               |                    |
| Free Height of Fall                                          | 0.25m                 |                    |
| Impact Area                                                  | 10.79m <sup>2</sup>   |                    |
| Synthetic Area<br>(i.e. EPDM / Wetpour / Synthetic Grass etc | 8.85m²                |                    |
| Loosefill at 150mm<br>(i.e. Bark / Cushionfall / Sand)       | 4m³                   |                    |
| Grasslok Tiles                                               | 21                    |                    |
| Installation Information                                     | SGF                   | SF (if different)  |
| Installation Time                                            | 1 Person(s) 4 Hour(s) |                    |
| Overall Weight                                               | 46kg                  | 45kg               |
| Heaviest Part                                                | 34kg                  | 34kg               |
| Largest Part                                                 | 1.4m x 0.7m x 1.0     | 1.4m x 0.7m x 1.0m |
| Longest Part                                                 | 1.4m                  | 1.4m               |
| Concrete Required                                            | 0.2m <sup>3</sup>     | 0.2m <sup>3</sup>  |