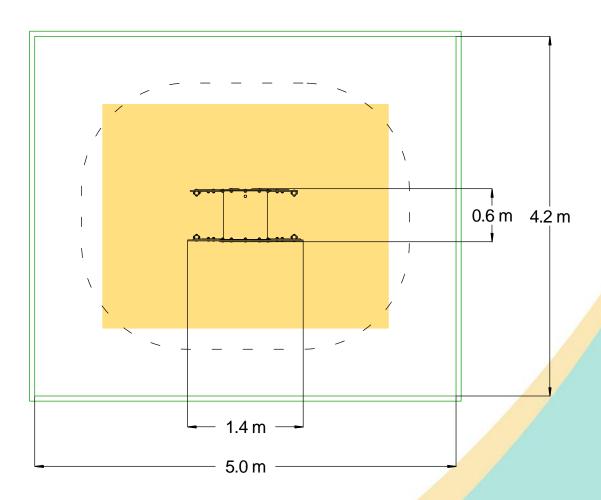

| Equipment Dimensions                                         |                       |                    |
|--------------------------------------------------------------|-----------------------|--------------------|
| Length / Width / Height                                      | 1.4m x 0.7m x 1.0m    |                    |
| Surfacing and Area Require                                   | ed                    |                    |
| Recommended Minimum Space L/W/H                              | 5.0m x 2.3m x 2.8m    |                    |
| Max Gradient of Ground                                       | 1 in 50               |                    |
| Free Height of Fall                                          | 0.25m                 |                    |
| Impact Area                                                  | 10.79m <sup>2</sup>   |                    |
| Synthetic Area<br>(i.e. EPDM / Wetpour / Synthetic Grass etc | 8.85m²                |                    |
| Loosefill at 150mm<br>(i.e. Bark / Cushionfall / Sand)       | 4m³                   |                    |
| Grasslok Tiles                                               | 21                    |                    |
| Installation Information                                     | SGF                   | SF (if different)  |
| Installation Time                                            | 1 Person(s) 4 Hour(s) |                    |
| Overall Weight                                               | 46kg                  | 45kg               |
| Heaviest Part                                                | 34kg                  | 34kg               |
| Largest Part                                                 | 1.4m x 0.7m x 1.0     | 1.4m x 0.7m x 1.0m |
| Longest Part                                                 | 1.4m                  | 1.4m               |
| Concrete Required                                            | 0.2m <sup>3</sup>     | 0.2m <sup>3</sup>  |