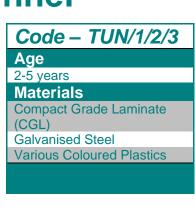

| Equipment Dimensions                                         |                       |                    |
|--------------------------------------------------------------|-----------------------|--------------------|
| Length / Width / Height                                      | 1.4m x 0.7m x 1.0m    |                    |
| Surfacing and Area Require                                   | ed                    |                    |
| Recommended Minimum Space L/W/H                              | 5.0m x 2.3m x 2.8m    |                    |
| Max Gradient of Ground                                       | 1 in 50               |                    |
| Free Height of Fall                                          | 0.25m                 |                    |
| Impact Area                                                  | 10.79m <sup>2</sup>   |                    |
| Synthetic Area<br>(i.e. EPDM / Wetpour / Synthetic Grass etc | 8.85m²                |                    |
| Loosefill at 150mm<br>(i.e. Bark / Cushionfall / Sand)       | 4m³                   |                    |
| Grasslok Tiles                                               | 21                    |                    |
| Installation Information                                     | SGF                   | SF (if different)  |
| Installation Time                                            | 1 Person(s) 4 Hour(s) |                    |
| Overall Weight                                               | 46kg                  | 45kg               |
| Heaviest Part                                                | 34kg                  | 34kg               |
| Largest Part                                                 | 1.4m x 0.7m x 1.0     | 1.4m x 0.7m x 1.0m |
| Longest Part                                                 | 1.4m                  | 1.4m               |
| Concrete Required                                            | 0.2m <sup>3</sup>     | 0.2m <sup>3</sup>  |