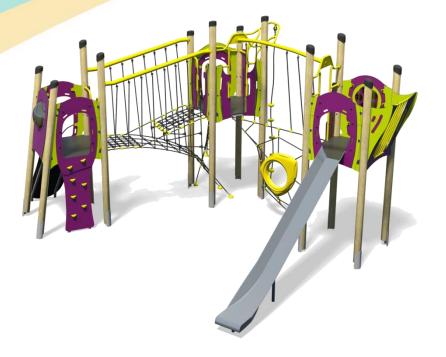

## Jukebox – Boogie Woogie Plus

## A junior modular tower system comprising of:

- 2 x Square Towers (1.9m)
- Angled Tower (1.5m)
- Slide (1.9m)
- Twisted Scramble Net (1.9m) .
- Spiders Web
- Spinball Play Panel
- Climbing Wall (1.5m)
- Rope Ramp (1.5m)
- Rope Climb (1.9m)
- Inclined Net Pit
- Lookout Tower

•

•

Bubble Play Panel