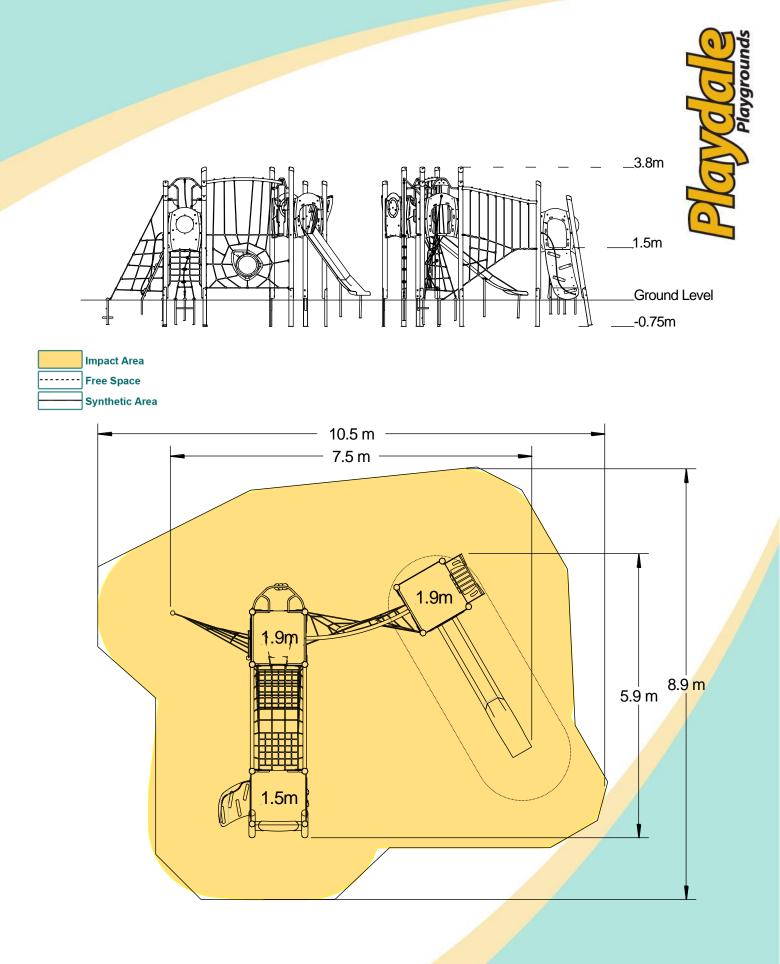

## **Technical Information**

| Equipment Dimensions                                           |                        |                                 |
|----------------------------------------------------------------|------------------------|---------------------------------|
| Length / Width / Height                                        | 7.5m x 5.9m x 3.8m     |                                 |
| <b>Surfacing and Area Required</b>                             |                        |                                 |
| Recommended Minimum Space                                      | 11.4m x 9.4m x 5.0m    |                                 |
| Max Gradient of Ground                                         | 1 in 50                |                                 |
| Free Height of Fall                                            | 1.9m                   |                                 |
| Impact Area                                                    | 71.16m <sup>2</sup>    |                                 |
| Synthetic Area<br>(i.e. EPDM / Wetpour / Synthetic Grass etc.) | 71.35m <sup>2</sup>    |                                 |
| Loosefill at 250mm<br>(i.e. Bark / Cushionfall / Sand)         | 21m <sup>3</sup>       |                                 |
| Grasslok Tiles                                                 | 88m <sup>2</sup>       |                                 |
| Installation Information                                       | Steel Ground Fixed     | Surface Fixed<br>(if different) |
| Installation Time                                              | 2 Person(s) 17 Hour(s) |                                 |
| Overall Weight                                                 | 1140kg                 |                                 |
| Heaviest Part                                                  | 50kg                   |                                 |
| Largest Part                                                   | 3.7m x 0.9m x 0.6m     |                                 |
| Longest Part                                                   | 3.7m                   |                                 |
| Concrete Required                                              | 1.2m <sup>3</sup>      |                                 |
| Certified to EN 1176                                           |                        |                                 |