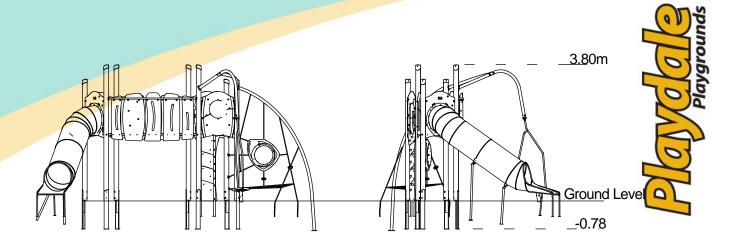

# Technical Information

| Lquip | IIICIIL      |             |  |
|-------|--------------|-------------|--|
| 1 (1) | / VA P. Tel. | 7.1.1.2.1.6 |  |

7.8m x 5.5m x 3.8m Length / Width / Height