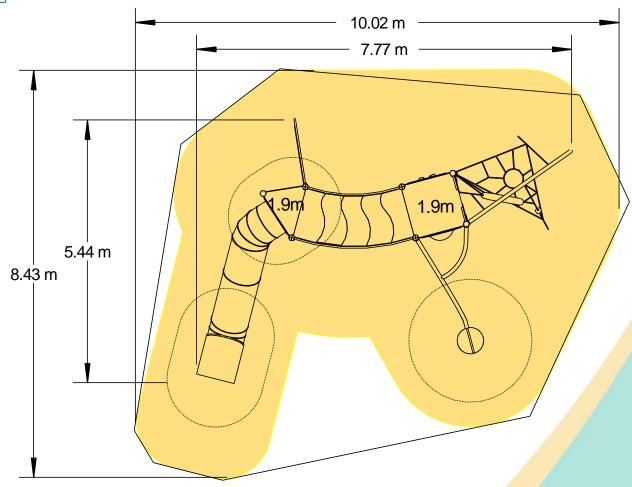

# Technical Information

| Lquip | IIICIIL      |             |  |
|-------|--------------|-------------|--|
| 1 (1) | / VA P. Tel. | 7.1.1.2.1.6 |  |

7.8m x 5.5m x 3.8m Length / Width / Height

#### **Surfacing and Area Required** Recommended Minimum Space

11.8m x 8.8m x 5.0m Max Gradient of Ground 1 in 50 Free Height of Fall 1.9m 59.77m<sup>2</sup> **Impact Area** 

Synthetic Area

(i.e. EPDM / Wet Pour / Synthetic Grass etc.) Loosefill at 250mm