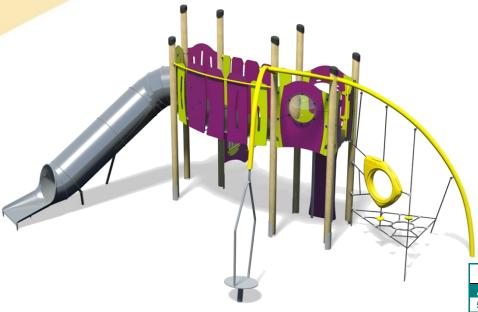

# Jukebox – Freestyle Plus

Option A-Dark Blue/Yellow

Option B-Purple/Lime Green (Shown)

> Option C-Green

#### A junior tower system comprising of:

- Square Tower (1.9m)
- Triangular Tower (1.9m)
- Tube Slide (1.9m)
- Climbing Wall (1.9m)
- Curved Bridge
- Rope Weaver
- Spinner
- Trapeze Handles **Bubble Play Panel**