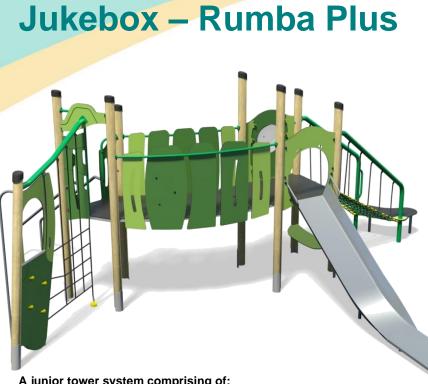

## A junior tower system comprising of:

- Square Tower (1.5m)
- Triangular Tower (1.5m)
- Slide (1.5m)
- Pole Slide (1.5m)
- Inclusive Net (1.5m)
- Curved Bridge
- Climber with Fireman's Pole (1.5m) •
- Hangabout Seat •
- Bubble Play Panel