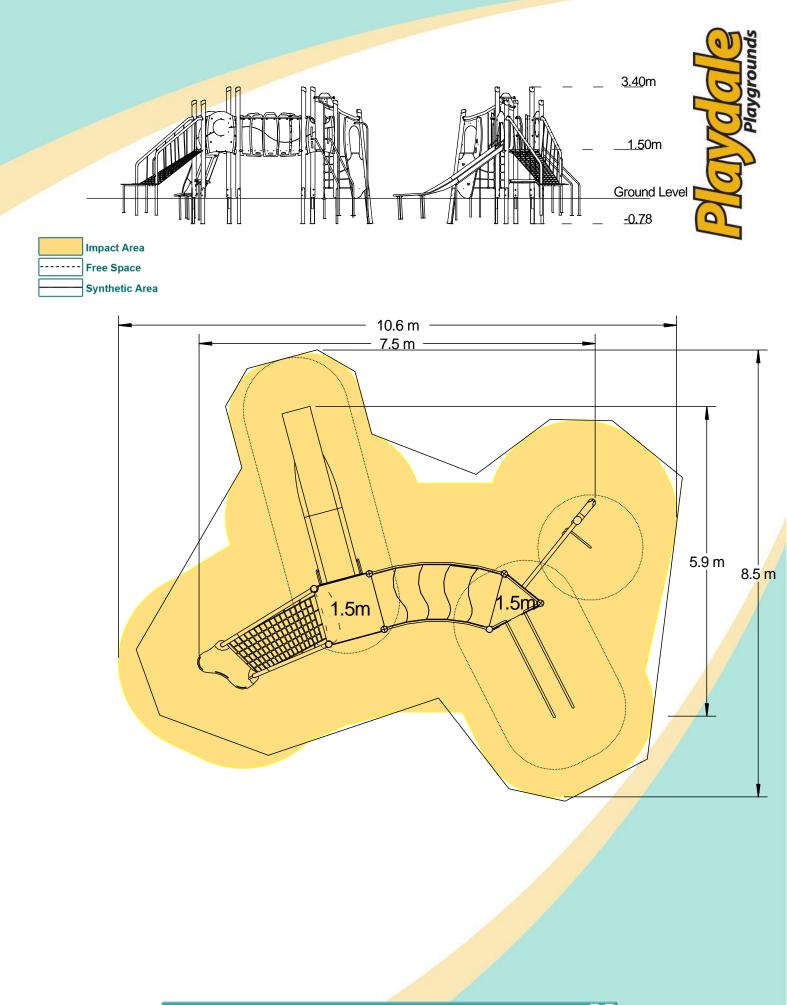

| Technical Information                                          |                        |                                 |
|----------------------------------------------------------------|------------------------|---------------------------------|
| Equipment Dimensions                                           |                        |                                 |
| Length / Width / Height                                        | 7.6m x 6.0m x 3.4m     |                                 |
| Surfacing and Area Required                                    |                        |                                 |
| Recommended Minimum Space                                      | 11.3m x 9.7m x4.6 m    |                                 |
| Max Gradient of Ground                                         | 1 in 50                |                                 |
| Free Height of Fall                                            | 1.9m                   |                                 |
| Impact Area                                                    | 57.23m <sup>2</sup>    |                                 |
| Synthetic Area<br>(i.e. EPDM / Wetpour / Synthetic Grass etc.) | 57.14m <sup>2</sup>    |                                 |
| Loosefill at 250mm<br>(i.e. Bark / Cushionfall / Sand)         | 21m <sup>3</sup>       |                                 |
| Grasslok Tiles                                                 | <b>77m<sup>2</sup></b> |                                 |
| Installation Information                                       | Steel Ground Fixed     | Surface Fixed<br>(if different) |
| Installation Time                                              | 2 Person(s) 14 Hour(s) |                                 |
| Overall Weight                                                 | 889kg                  |                                 |
| Heaviest Part                                                  | 150kg                  |                                 |
| Largest Part                                                   | 3.8m x 1.1m x 1.1m     |                                 |
| Longest Part                                                   | 3.8m                   |                                 |
| Concrete Required                                              | 1.2m <sup>3</sup>      |                                 |
| Certified to EN 1176                                           |                        |                                 |