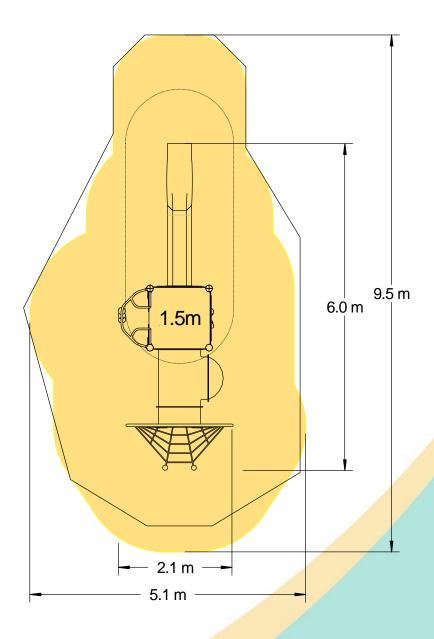

### Rope Climb (1.5m)

Tunnel Access

| Technical Information                                       |                       |                              |
|-------------------------------------------------------------|-----------------------|------------------------------|
| Equipment Dimensions                                        |                       |                              |
| Length / Width / Height                                     | 6.1m x 2.2m x 3.4m    |                              |
| Surfacing and Area Required                                 |                       |                              |
| Recommended Minimum Space L/W/H                             | 9.9m x 5.9m x4.6 m    |                              |
| Max Gradient of Ground                                      | 1 in 50               |                              |
| Free Height of Fall                                         | 1.5m                  |                              |
| Impact Area                                                 | 34.19m <sup>2</sup>   |                              |
| Synthetic Area (i.e. EPDM / Wetpour / Synthetic Grass etc.) | 33.73m²               |                              |
| Loosefill at 250mm<br>(i.e. Bark / Cushionfall / Sand)      | 11m³                  |                              |
| Grasslok Tiles                                              | 44m <sup>2</sup>      |                              |
| Installation Information                                    | Steel Ground Fixed    | Surface Fixed (if different) |
| Installation Time                                           | 2 Person(s) 8 Hour(s) |                              |
| Overall Weight                                              | 443kg                 |                              |
| Heaviest Part                                               | 40kg                  |                              |
| Largest Part                                                | 3.1m x 0.5m x 0.5m    |                              |
| Longest Part                                                | 3.3m                  |                              |
| Concrete Required                                           | 0.8m³                 |                              |
| Certified to EN 1176                                        |                       |                              |