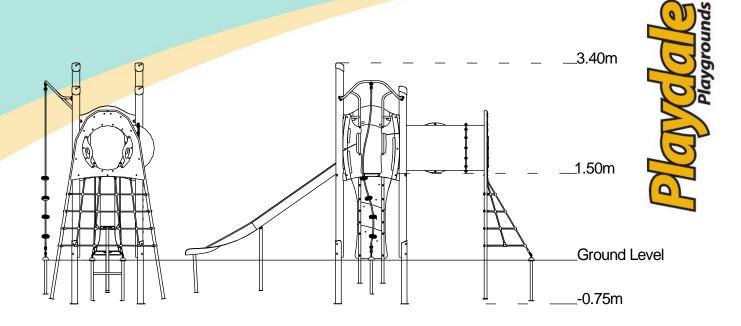

### Rope Climb (1.5m)

Tunnel Access

| Technical Information                                       |                       |                              |
|-------------------------------------------------------------|-----------------------|------------------------------|
| Equipment Dimensions                                        |                       |                              |
| Length / Width / Height                                     | 6.1m x 2.2m x 3.4m    |                              |
| Surfacing and Area Required                                 |                       |                              |
| Recommended Minimum Space L/W/H                             | 9.9m x 5.9m x4.6 m    |                              |
| Max Gradient of Ground                                      | 1 in 50               |                              |
| Free Height of Fall                                         | 1.5m                  |                              |
| Impact Area                                                 | 34.19m <sup>2</sup>   |                              |
| Synthetic Area (i.e. EPDM / Wetpour / Synthetic Grass etc.) | 33.73m²               |                              |
| Loosefill at 250mm<br>(i.e. Bark / Cushionfall / Sand)      | 11m³                  |                              |
| Grasslok Tiles                                              | 44m <sup>2</sup>      |                              |
| Installation Information                                    | Steel Ground Fixed    | Surface Fixed (if different) |
| Installation Time                                           | 2 Person(s) 8 Hour(s) |                              |
| Overall Weight                                              | 443kg                 |                              |
| Heaviest Part                                               | 40kg                  |                              |
| Largest Part                                                | 3.1m x 0.5m x 0.5m    |                              |
| Longest Part                                                | 3.3m                  |                              |
| Concrete Required                                           | 0.8m³                 |                              |
| Certified to EN 1176                                        |                       |                              |