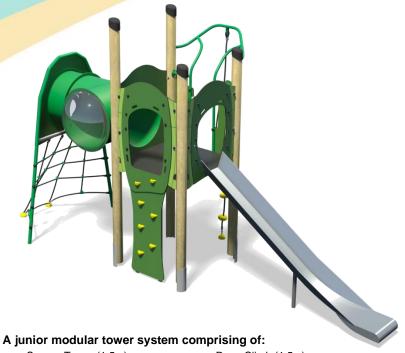

# Jukebox - Samba Plus

Option C-. Green (Shown)

## Code - JB/SAM/\*2

Age

5-12 years

## Square Tower (1.5m)

- Slide (1.5m)
- Climbing Wall (1.5m)

### Rope Climb (1.5m)

Tunnel Access

| Technical Information                                       |                       |                              |
|-------------------------------------------------------------|-----------------------|------------------------------|
| Equipment Dimensions                                        |                       |                              |
| Length / Width / Height                                     | 6.1m x 2.2m x 3.4m    |                              |
| Surfacing and Area Required                                 |                       |                              |
| Recommended Minimum Space L/W/H                             | 9.9m x 5.9m x4.6 m    |                              |
| Max Gradient of Ground                                      | 1 in 50               |                              |
| Free Height of Fall                                         | 1.5m                  |                              |
| Impact Area                                                 | 34.19m <sup>2</sup>   |                              |
| Synthetic Area (i.e. EPDM / Wetpour / Synthetic Grass etc.) | 33.73m²               |                              |
| Loosefill at 250mm<br>(i.e. Bark / Cushionfall / Sand)      | 11m³                  |                              |
| Grasslok Tiles                                              | 44m <sup>2</sup>      |                              |
| Installation Information                                    | Steel Ground Fixed    | Surface Fixed (if different) |
| Installation Time                                           | 2 Person(s) 8 Hour(s) |                              |
| Overall Weight                                              | 443kg                 |                              |
| Heaviest Part                                               | 40kg                  |                              |
| Largest Part                                                | 3.1m x 0.5m x 0.5m    |                              |
| Longest Part                                                | 3.3m                  |                              |
| Concrete Required                                           | 0.8m³                 |                              |
| Certified to EN 1176                                        |                       |                              |