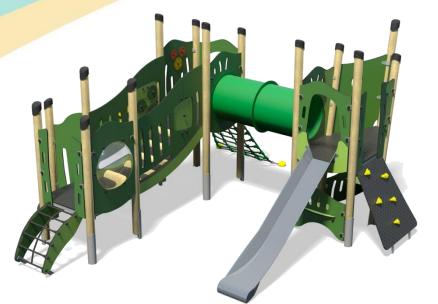

#### A toddler tower system comprising of: Square Tower (0.55m)

- Arched Net (0.55m)
- Scramble Net (0.9m)
- Inclined Bridge
- Tunnel •
- Playhouse •
- Adding Wheel Play Panel
- **Bubble Play Panel**
- Tactile Lion Play Panel

## **Technical Information**

Square Tower (0.9m)

Angled Tower (0.9m)

Ramp Climber (0.9m)

**Transfer Platform** 

(0.9m)

Slide (0.9m)

Triangular Lookout Tower