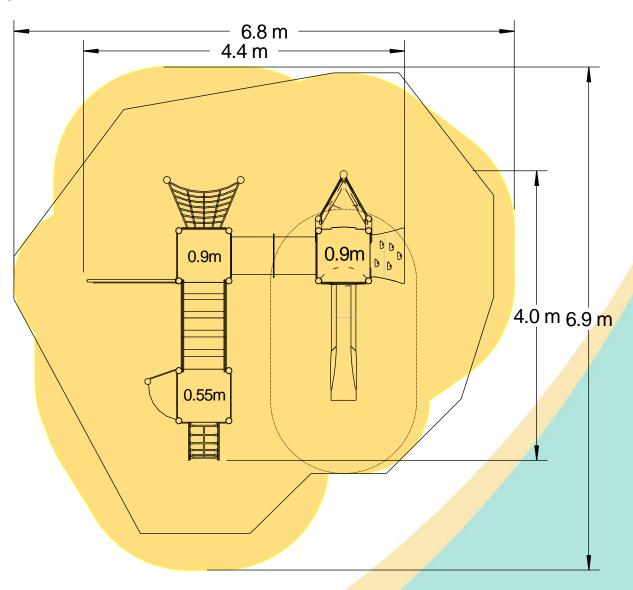

| Equipment Dimensions                                           |                        |                                 |
|----------------------------------------------------------------|------------------------|---------------------------------|
| Length / Width / Height                                        | 4.4m x 4.0m x 2.2m     |                                 |
| Surfacing and Area Required                                    |                        |                                 |
| Recommended Minimum Space                                      | 7.6m x 7.2m x 3.4m     |                                 |
| Max Gradient of Ground                                         | 1 in 50                |                                 |
| Free Height of Fall                                            | 0.9m                   |                                 |
| Impact Area                                                    | 35.464m <sup>2</sup>   |                                 |
| Synthetic Area<br>(i.e. EPDM / Wetpour / Synthetic Grass etc.) | 30.83m <sup>2</sup>    |                                 |
| Loosefill at 250mm<br>(i.e. Bark / Cushionfall / Sand)         | 12m <sup>3</sup>       |                                 |
| Grasslok Tiles                                                 | 41m2                   |                                 |
| Installation Information                                       | Steel Ground Fixed     | Surface Fixed<br>(if different) |
| Installation Time                                              | 2 Person(s) 18 Hour(s) |                                 |
| Overall Weight                                                 | 504kg                  |                                 |
| Heaviest Part                                                  | 16kg                   |                                 |
| Largest Part                                                   | 1.9m x 0.4m x 0.2m     |                                 |
| Longest Part                                                   | 1.9m                   |                                 |
| Concrete Required                                              | 1.2m <sup>3</sup>      |                                 |
| Certified to EN 1176                                           |                        |                                 |

Click here for more information & downloads

© Playdale Playgrounds Tel: 015395 31561 www.playdale.co.uk

------

Free Space Synthetic Area

Impact Area

© Playdale Playgrounds Tel: 015395 31561 www.playdale.co.uk