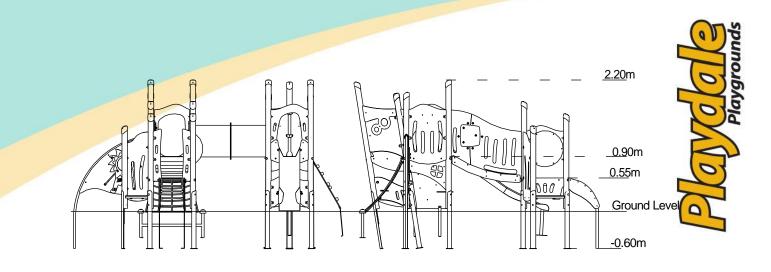

| Equipment Dimensions                                           |                        |                                 |
|----------------------------------------------------------------|------------------------|---------------------------------|
| Length / Width / Height                                        | 4.4m x 4.0m x 2.2m     |                                 |
| Surfacing and Area Required                                    |                        |                                 |
| Recommended Minimum Space                                      | 7.6m x 7.2m x 3.4m     |                                 |
| Max Gradient of Ground                                         | 1 in 50                |                                 |
| Free Height of Fall                                            | 0.9m                   |                                 |
| Impact Area                                                    | 35.464m <sup>2</sup>   |                                 |
| Synthetic Area<br>(i.e. EPDM / Wetpour / Synthetic Grass etc.) | 30.83m <sup>2</sup>    |                                 |
| Loosefill at 250mm<br>(i.e. Bark / Cushionfall / Sand)         | 12m <sup>3</sup>       |                                 |
| Grasslok Tiles                                                 | 41m2                   |                                 |
| Installation Information                                       | Steel Ground Fixed     | Surface Fixed<br>(if different) |
| Installation Time                                              | 2 Person(s) 18 Hour(s) |                                 |
| Overall Weight                                                 | 504kg                  |                                 |
| Heaviest Part                                                  | 16kg                   |                                 |
| Largest Part                                                   | 1.9m x 0.4m x 0.2m     |                                 |
| Longest Part                                                   | 1.9m                   |                                 |
| Concrete Required                                              | 1.2m <sup>3</sup>      |                                 |
| Certified to EN 1176                                           |                        |                                 |