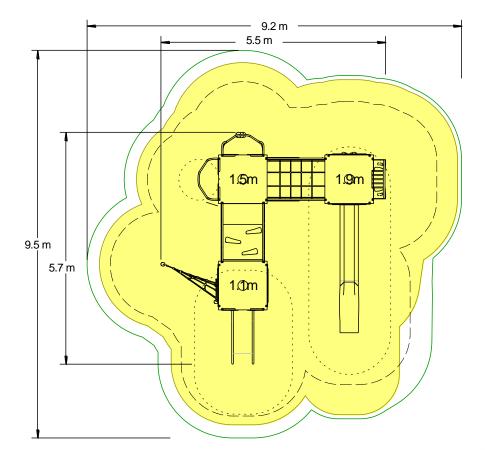

## **Materials**

Stainless Steel Compact Grade Laminate (CGL) Nylon Steel Cored Rope

- Various Plastic Mouldings LLDPE Slide
- **Equipment Dimensions** Length / Width / Height 5.7m x 5.5m x 3.1m Surfacing and Area Required **Recommended Minimum Space** 9.5m x 9.2m x 5.6m L/W/H Max Gradient of Ground 1 in 50 Free Height of Fall 1.9m 56.92m<sup>2</sup> Impact Area Synthetic Area 57.39m<sup>2</sup> (i.e. EPDM / Wet Pour / Synthetic Grass etc.) 17m<sup>3</sup> Loosefill at 250mm (i.e. Bark / Cushionfall / Sand) 79m<sup>2</sup> **GrassLok Tiles** Installation Information SGF SF (if different) Installation Time 2 Persons 23 Hours **Overall Weight** 846kg **Heaviest Part** 44kg Largest Part 3.7m x 0.4m x 0.4m Longest Part 3.7m **Concrete Required** 0.99m<sup>3</sup> 1.54m<sup>3</sup> Certified to ASTM F1487

## **Technical Information**

| <br>Recommended Minimum Space |
|-------------------------------|
| Impact Area                   |
| <br>Free Space                |
| Unit Spacing Boundary         |

Click here for more information & downloads