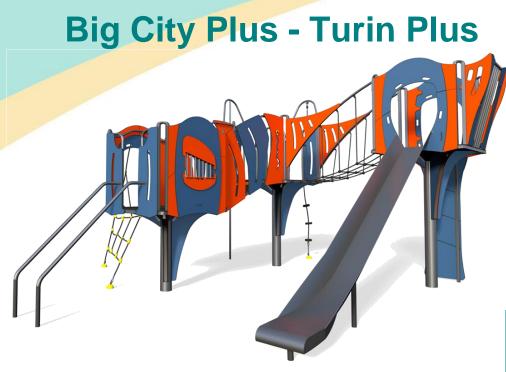

## A junior modular tower system comprising of:

- Square Tower (1.9m)
- Square Tower (1.5m)
- Square Tower (1.1m)
- Lookout Tower
- Slide (1.9m)
- Climbing Wall (1.9m)
- Rope Climb (1.5m)
- Fireman's Pole (1.5m)
- Twisted Climbing Net (1.1m)
- Pole Slide (1.1m)
- **Inclined Net Bridge**
- Inclined Bridge (without net rings) •
- Musical Above Play Panel

## Code – BC/TUR\*2

Age 5-12 years