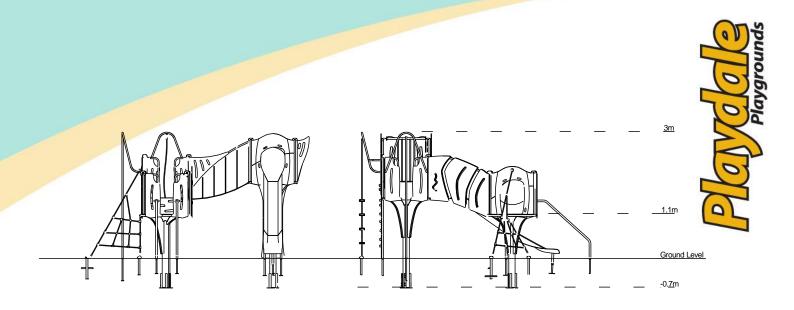

## **Materials**

Stainless Steel Compact Grade Laminate (CGL) Nylon Steel Cored Rope

- Various Plastic Mouldings LLDPE Slide
- **Equipment Dimensions** Length / Width / Height 5.7m x 5.5m x 3.1m Surfacing and Area Required **Recommended Minimum Space** 9.5m x 9.2m x 5.6m L/W/H Max Gradient of Ground 1 in 50 Free Height of Fall 1.9m 56.92m<sup>2</sup> Impact Area Synthetic Area 57.39m<sup>2</sup> (i.e. EPDM / Wet Pour / Synthetic Grass etc.) 17m<sup>3</sup> Loosefill at 250mm (i.e. Bark / Cushionfall / Sand) 79m<sup>2</sup> **GrassLok Tiles** Installation Information SGF SF (if different) Installation Time 2 Persons 23 Hours **Overall Weight** 846kg **Heaviest Part** 44kg Largest Part 3.7m x 0.4m x 0.4m Longest Part 3.7m **Concrete Required** 0.99m<sup>3</sup> 1.54m<sup>3</sup> Certified to ASTM F1487

## **Technical Information**

| <br>Recommended Minimum Space |
|-------------------------------|
| Impact Area                   |
| <br>Free Space                |
| Unit Spacing Boundary         |

Click here for more information & downloads